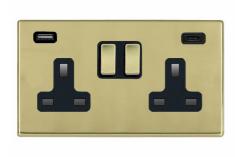

## Product Image

Wiring

| Insert Type             | 2 gang 13A Double Pole Switched Socket with 1 USB<br>Outlet + 1 USB Type C Outlet 2x2.4A (4.8A Total)                          |
|-------------------------|--------------------------------------------------------------------------------------------------------------------------------|
| Insert Colour           | Polished Brass/Black                                                                                                           |
| EAN13 Barcode           | 5051164000035                                                                                                                  |
| <b>Commodity Code</b>   | 85363010                                                                                                                       |
| Luckins TSI             | 407290358                                                                                                                      |
| ETIM Class              | EC000125                                                                                                                       |
| Dimensions (Nominal)    | Double: Height = 86.0mm Width = 145.0mm Depth = 5.0mm                                                                          |
| Weight                  | 239 GR                                                                                                                         |
| Fixing Hole Centres     | Box Fixing = 120.6mm Grid Fixing = CFX Clips                                                                                   |
| Minimum Wall Box Depth  | 35mm                                                                                                                           |
| Current Rating          | 13 Amp, 1 x 2.4A Type A + 1 x 2.4A Type C                                                                                      |
| Patents And Trade Marks | CFX is a Registered Trade Mark No 2398667 Hartland CFX is a Registered Design under Reference Nos. R21 = 3023446 SS2 = 3023445 |