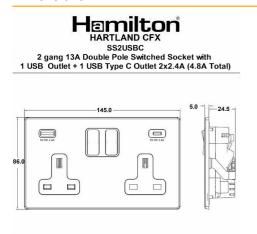

## Product Image

Wiring

| Insert Type             | 2 gang 13A Double Pole Switched Socket with 1 USB<br>Outlet + 1 USB Type C Outlet 2x2.4A (4.8A Total)                          |
|-------------------------|--------------------------------------------------------------------------------------------------------------------------------|
| Insert Colour           | Polished Brass/Black                                                                                                           |
| EAN13 Barcode           | 5051164000035                                                                                                                  |
| <b>Commodity Code</b>   | 85363010                                                                                                                       |
| Luckins TSI             | 407290358                                                                                                                      |
| ETIM Class              | EC000125                                                                                                                       |
| Dimensions (Nominal)    | Double: Height = 86.0mm Width = 145.0mm Depth = 5.0mm                                                                          |
| Weight                  | 239 GR                                                                                                                         |
| Fixing Hole Centres     | Box Fixing = 120.6mm Grid Fixing = CFX Clips                                                                                   |
| Minimum Wall Box Depth  | 35mm                                                                                                                           |
| Current Rating          | 13 Amp, 1 x 2.4A Type A + 1 x 2.4A Type C                                                                                      |
| Patents And Trade Marks | CFX is a Registered Trade Mark No 2398667 Hartland CFX is a Registered Design under Reference Nos. R21 = 3023446 SS2 = 3023445 |

## **Dimensions**

R Hamilton & Co Ltd, Unit 10 Carrick Business Centre, 4-5 Bonville Road Brislington Bristol BS4 5N7

**T:** +44 (0)1747 860088

E: info@hamilton-litestat.com | **W:** www.hamilton-litestat.cor