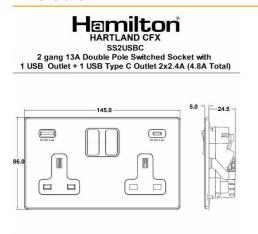

## **Product Image**

| Wiring |  |  |  |
|--------|--|--|--|

| Insert Type             | 2 gang 13A Double Pole Switched Socket with 1 USB<br>Outlet + 1 USB Type C Outlet 2x2.4A (4.8A Total)                          |  |
|-------------------------|--------------------------------------------------------------------------------------------------------------------------------|--|
| Insert Colour           | Polished Brass/White                                                                                                           |  |
| EAN13 Barcode           | 5051164000042                                                                                                                  |  |
| <b>Commodity Code</b>   | 85363010                                                                                                                       |  |
| Luckins TSI             | 407290361                                                                                                                      |  |
| ETIM Class              | EC000125                                                                                                                       |  |
| Dimensions(Nominal)     | Double: Height = 86.0mm Width = 145.0mm Depth = 5.0mm                                                                          |  |
| Weight                  | 239 GR                                                                                                                         |  |
| Fixing Hole Centres     | Box Fixing = 120.6mm Grid Fixing = CFX Clips                                                                                   |  |
| Minimum Wall Box Depth  | 35mm                                                                                                                           |  |
| Current Rating          | 13 Amp, 1 x 2.4A Type A + 1 x 2.4A Type C                                                                                      |  |
| Patents And Trade Marks | CFX is a Registered Trade Mark No 2398667 Hartland CFX is a Registered Design under Reference Nos. R21 = 3023446 SS2 = 3023445 |  |

## **Dimensions**

R Hamilton & Co Ltd, Unit 10 Carrick Business Centre, 4-5 Bonville Road Brislington Bristol BS4 5N7

**T:** +44 (0)1747 860088

: info@hamilton-litestat.com | W: www.hamilton-litestat.con