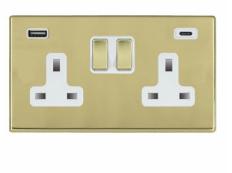

## **Product Image**

| Wiring |  |  |  |
|--------|--|--|--|

| Insert Type             | 2 gang 13A Double Pole Switched Socket with 1 USB<br>Outlet + 1 USB Type C Outlet 2x2.4A (4.8A Total)                          |  |
|-------------------------|--------------------------------------------------------------------------------------------------------------------------------|--|
| Insert Colour           | Polished Brass/White                                                                                                           |  |
| EAN13 Barcode           | 5051164000042                                                                                                                  |  |
| <b>Commodity Code</b>   | 85363010                                                                                                                       |  |
| Luckins TSI             | 407290361                                                                                                                      |  |
| ETIM Class              | EC000125                                                                                                                       |  |
| Dimensions(Nominal)     | Double: Height = 86.0mm Width = 145.0mm Depth = 5.0mm                                                                          |  |
| Weight                  | 239 GR                                                                                                                         |  |
| Fixing Hole Centres     | Box Fixing = 120.6mm Grid Fixing = CFX Clips                                                                                   |  |
| Minimum Wall Box Depth  | 35mm                                                                                                                           |  |
| Current Rating          | 13 Amp, 1 x 2.4A Type A + 1 x 2.4A Type C                                                                                      |  |
| Patents And Trade Marks | CFX is a Registered Trade Mark No 2398667 Hartland CFX is a Registered Design under Reference Nos. R21 = 3023446 SS2 = 3023445 |  |