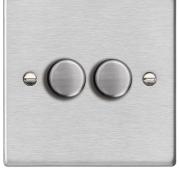

#### **Product Image**

| Wi | ring |  |
|----|------|--|

| ETIM Class           | EC000025                                             |
|----------------------|------------------------------------------------------|
| Dimensions (Nominal) | Single: Height = 88.0mm Width = 88.0mm Depth = 5.0mm |
| Weight               | 155 GR                                               |

Satin Steel

85365015

403373648

5017504079314

**Fixing Hole Centres** Box Fixing = 60.3mm Grid Fixing = N/A

Minimum Wall Box Depth 35mm **Switched Poles** Single

**Current Rating** 0.3A Per Gang

Voltage 230V AC