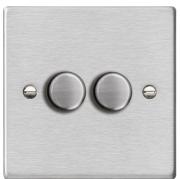

#### **Product Image**

| Wi | ring |  |
|----|------|--|

| ETIM Class           | EC000025                                             |
|----------------------|------------------------------------------------------|
| Dimensions (Nominal) | Single: Height = 88.0mm Width = 88.0mm Depth = 5.0mm |
| Weight               | 155 GR                                               |

Satin Steel

85365015

403373648

5017504079314

**Fixing Hole Centres** Box Fixing = 60.3mm Grid Fixing = N/A

Minimum Wall Box Depth 35mm **Switched Poles** Single

**Current Rating** 0.3A Per Gang

Voltage 230V AC