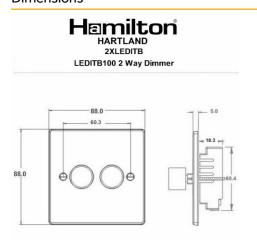

### **Dimensions**

R Hamilton & Co Ltd, Unit 10 Carrick Business Centre, 4-5 Bonville Road, Brislington, Bristol, BS4 5NZ

T: +44 (0)1747 860088

All accessories are manufactured under an accredited BS EN ISO 9001:2015 Quality Management System. It is the policy of the company to improve products as part of our development programme. Therefore, we reserve the right to alter designs and dimensions without prior notice. Illustrations and diagrams are reproduced within the limitations of reproduction and printing process and are not binding. Due to manufacturing processes we cannot guarantee an exact colour match and shadings of certain finishes. This datasheet was generated on 18/05/2024 E&OE

#### **Product Image**

| Wi | ring |  |
|----|------|--|

| ETIM Class           | EC000025                                             |
|----------------------|------------------------------------------------------|
| Dimensions (Nominal) | Single: Height = 88.0mm Width = 88.0mm Depth = 5.0mm |
| Weight               | 155 GR                                               |