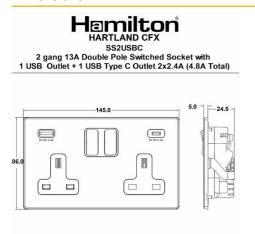

## Product Image

Wiring

| Insert Type             | 2 gang 13A Double Pole Switched Socket with 1 USB<br>Outlet + 1 USB Type C Outlet 2x2.4A (4.8A Total)                          |
|-------------------------|--------------------------------------------------------------------------------------------------------------------------------|
| Insert Colour           | Satin Steel/Black                                                                                                              |
| EAN13 Barcode           | 5051164000134                                                                                                                  |
| Commodity Code          | 85363010                                                                                                                       |
| Luckins TSI             | 407290468                                                                                                                      |
| ETIM Class              | EC000125                                                                                                                       |
| Dimensions (Nominal)    | Double: Height = 86.0mm Width = 145.0mm Depth = 5.0mm                                                                          |
| Weight                  | 300 GR                                                                                                                         |
| Fixing Hole Centres     | Box Fixing = 120.6mm Grid Fixing = CFX Clips                                                                                   |
| Minimum Wall Box Depth  | 35mm                                                                                                                           |
| Current Rating          | 13 Amp, 1 x 2.4A Type A + 1 x 2.4A Type C                                                                                      |
| Patents And Trade Marks | CFX is a Registered Trade Mark No 2398667 Hartland CFX is a Registered Design under Reference Nos. R21 = 3023446 SS2 = 3023445 |

## **Dimensions**

R Hamilton & Co Ltd, Unit 10 Carrick Business Centre, 4-5 Bonville Road Brislington Bristol BS4 5N7

**T:** +44 (0)1747 860088

E: info@hamilton-litestat.com | **W:** www.hamilton-litestat.cor