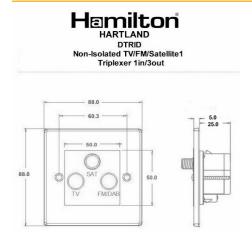

## **Product Image**

#### **Dimensions**

| Insert Type                      | Non-Isolated TV+FM+SAT Triplexer 1in/3out (DAB Compatible)              |
|----------------------------------|-------------------------------------------------------------------------|
| Insert Colour                    | Black                                                                   |
| EAN13 Barcode                    | 5017504016258                                                           |
| Commodity Code                   | 85367000                                                                |
| Luckins TSI                      | 391428799                                                               |
| ETIM Class                       | EC000439                                                                |
| Dimensions(Nominal)              | Single: Height = 88.0mm Width = 88.0mm Depth = 5.0mm                    |
| Fixing Hole Centres              | Box Fixing = 60.3mm Grid Fixing = N/A                                   |
| Minimum Wall Box Depth           | 35mm                                                                    |
| Switched Poles                   | N/A                                                                     |
| Current Rating                   | n/a                                                                     |
| IP Rating                        | IP2XD                                                                   |
| Contact Gap Minimum              | N/A                                                                     |
| Earth Terminal Capacity 1        | 5x1mm²                                                                  |
| Earth Terminal Capacity 2        | 4 x 1.5mm2                                                              |
| Earth Terminal Capacity 3        | 3 x 2.5mm2                                                              |
| Earth Terminal Capacity 4        | 1 x 4mm2 Multi-strand                                                   |
| Earth Terminal Capacity 5        | 1 x 6mm2                                                                |
| Product Class 1                  | Must be earthed (ref BS7671 415.2.1)                                    |
| Ambient Operating<br>Temperature | -5° to +40°C                                                            |
| Recommended Location             | Internal Use Only                                                       |
| Maximum Installation<br>Altitude | 2000m                                                                   |
| Standard/Approval                | BS EN 50083-2:2012/A1; 2015. BS EN 61169-2:2007.<br>BS EN 61169-24:2009 |
| Patents And Trade Marks          | Hartland is a Registered Trade Mark No. 2344778                         |