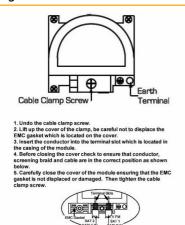

## **DATASHEET**



Code: 74DTRIDB

# Hartland | HARTLAND RANGE | Digital Television Sockets - Screened Non-Isolated/DAB

Compatible

## **Product Image**



### Wiring



#### **Dimensions**



| Insert Type                      | Non-Isolated TV+FM+SAT Triplexer 1in/3out (DAB Compatible)              |
|----------------------------------|-------------------------------------------------------------------------|
| Insert Colour                    | Black                                                                   |
| EAN13 Barcode                    | 5017504016258                                                           |
| Commodity Code                   | 85367000                                                                |
| Luckins TSI                      | 391428799                                                               |
| ETIM Class                       | EC000439