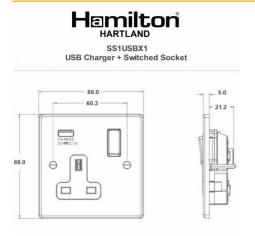

#### **Dimensions**

| Insert Type                                                                                                                                                                 | 1 gang 13A Single Pole Switched Socket with 1 USB<br>Outlet 1x2.1A                        |
|-----------------------------------------------------------------------------------------------------------------------------------------------------------------------------|-------------------------------------------------------------------------------------------|
| Insert Colour                                                                                                                                                               | Satin Steel/Black                                                                         |
| EAN13 Barcode                                                                                                                                                               | 5017504088972                                                                             |
| <b>Commodity Code</b>                                                                                                                                                       | 85363010                                                                                  |
| Luckins TSI                                                                                                                                                                 | 404387390                                                                                 |
| ETIM Class                                                                                                                                                                  | EC000125                                                                                  |
| Dimensions(Nominal)                                                                                                                                                         | Single: Height = 88.0mm Width = 88.0mm Depth = 5.0mm                                      |
| Weight                                                                                                                                                                      | 140 GR                                                                                    |
| Fixing Hole Centres                                                                                                                                                         | Box Fixing = 60.3mm Grid Fixing = N/A                                                     |
| Minimum Wall Box Depth                                                                                                                                                      | 35mm                                                                                      |
| Switched Poles                                                                                                                                                              | Single                                                                                    |
| Current Rating                                                                                                                                                              | 13 Amp, USB 1 x 2.1A                                                                      |
| Voltage                                                                                                                                                                     | 180/250V AC, USB = 5V                                                                     |
| Maximum Load                                                                                                                                                                | 13 Amp, USB = 2.1A                                                                        |
| Mains Frequency                                                                                                                                                             | 50/60Hz                                                                                   |
| IP Rating                                                                                                                                                                   | IP2XD                                                                                     |
| Contact Gap Minimum                                                                                                                                                         | 3mm                                                                                       |
| Terminal Capacity 1                                                                                                                                                         | 3x2.5mm²                                                                                  |
| Terminal Capacity 2                                                                                                                                                         | 3x4mm²                                                                                    |
| Terminal Capacity 3                                                                                                                                                         |                                                                                           |
| Terminal Capacity 3                                                                                                                                                         | 2x6mm <sup>2</sup> Multi-Strand                                                           |
| Earth Terminal Capacity 1                                                                                                                                                   | 2x6mm² Multi-Strand  3x2.5mm²                                                             |
|                                                                                                                                                                             |                                                                                           |
| Earth Terminal Capacity 1                                                                                                                                                   | 3x2.5mm²                                                                                  |
| Earth Terminal Capacity 1  Earth Terminal Capacity 2                                                                                                                        | 3x2.5mm <sup>2</sup> 3x4mm <sup>2</sup>                                                   |
| Earth Terminal Capacity 1  Earth Terminal Capacity 2  Earth Terminal Capacity 3                                                                                             | 3x2.5mm²  3x4mm²  2x6mm² Multi-Strand                                                     |
| Earth Terminal Capacity 1  Earth Terminal Capacity 2  Earth Terminal Capacity 3  Product Class 1  Ambient Operating                                                         | 3x2.5mm²  3x4mm²  2x6mm² Multi-Strand  Must be earthed                                    |
| Earth Terminal Capacity 1  Earth Terminal Capacity 2  Earth Terminal Capacity 3  Product Class 1  Ambient Operating Temperature                                             | 3x2.5mm²  3x4mm²  2x6mm² Multi-Strand  Must be earthed  -15°C to +40°C                    |
| Earth Terminal Capacity 1  Earth Terminal Capacity 2  Earth Terminal Capacity 3  Product Class 1  Ambient Operating Temperature  Recommended Location  Maximum Installation | 3x2.5mm²  3x4mm²  2x6mm² Multi-Strand  Must be earthed  -15°C to +40°C  Internal Use Only |