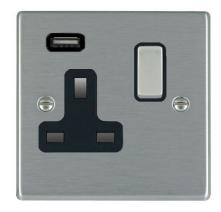

## **DATASHEET**



Code: 74SS1USBSS-B

# Hartland | HARTLAND RANGE | USB Power Sockets

#### **Product Image**



### Wiring

Wiring 13Amp Switched Single Sockets with USB Charging Outlet

Neutral ZEE Earth \_\_\_\_\_ Live



#### **Dimensions**



| Insert Type                                                                                                                                                                 | 1 gang 13A Single Pole Switched Socket with 1 USB<br>Outlet 1x2.1A                        |
|-----------------------------------------------------------------------------------------------------------------------------------------------------------------------------|-------------------------------------------------------------------------------------------|
| Insert Colour