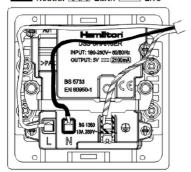

### Wiring

Wiring 13Amp Switched Single Sockets with USB Charging Outlet

Neutral ZEE Earth \_\_\_\_\_ Live