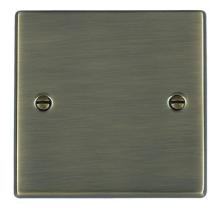

# **DATASHEET**



Code: 79BPS

## Hartland | HARTLAND RANGE | Blank Plates

### **Product Image**



#### Wiring



#### **Dimensions**



| Insert Type                      | Single Blank Plate                                   |
|----------------------------------|------------------------------------------------------|
| Insert Colour                    | N/A                                                  |
| EAN13 Barcode                    | 5017503299881                                        |
| <b>Commodity Code</b>            | 73269098                                             |
| Luckins TSI                      | 386903562                                            |
| ETIM Class                       | EC000018                                             |
| Dimensions(Nominal)              | Single: Height = 88.0mm Width = 88.0mm Depth = 5.0mm |
| Weight