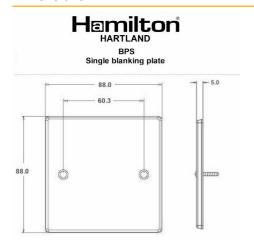

#### **Dimensions**

| Insert Type                      | Single Blank Plate                                   |
|----------------------------------|------------------------------------------------------|
| Insert Colour                    | N/A                                                  |
| EAN13 Barcode                    | 5017503299881                                        |
| <b>Commodity Code</b>            | 73269098                                             |
| Luckins TSI                      | 386903562                                            |
| ETIM Class                       | EC000018                                             |
| Dimensions(Nominal)              | Single: Height = 88.0mm Width = 88.0mm Depth = 5.0mm |
| Weight                           | 72 GR                                                |
| Fixing Hole Centres              | Box Fixing = 60.3mm Grid Fixing = N/A                |
| Minimum Wall Box Depth           | Any Box                                              |
| Switched Poles                   | N/A                                                  |
| Current Rating                   | n/a                                                  |
| IP Rating                        | N/A                                                  |
| Contact Gap Minimum              | N/A                                                  |
| Earth Terminal Capacity 1        | 5x1mm²                                               |
| Earth Terminal Capacity 2        | 4x1.5mm²                                             |
| Earth Terminal Capacity 3        | 3x2.5mm²                                             |
| Earth Terminal Capacity 4        | 1x4mm² Multi-strand                                  |
| Earth Terminal Capacity 5        | 1x6mm²                                               |
| Product Class 1                  | Face plate must be earthed                           |
| Recommended Location             | Internal Use Only                                    |
| Maximum Installation<br>Altitude | 2000m                                                |
| Standard/Approval                | N/A                                                  |
| Additional Notes                 | Plates must be Earthed via the Earth Tag.            |
| Patents And Trade Marks          | Hartland is a Registered Trade Mark No. 2344778      |