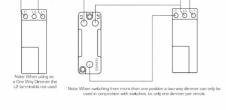

## Wiring

Dimmer Wiring

| Insert Type             | 1 gang 400W Resistive Leading Edge Push On/Off<br>Rotary 2 Way Switching Dimmer                                                     |
|-------------------------|-------------------------------------------------------------------------------------------------------------------------------------|
| Insert Colour           | Antique Brass                                                                                                                       |
| EAN13 Barcode           | 5017504291419                                                                                                                       |
| Commodity Code          | 85365015                                                                                                                            |
| Luckins TSI             | 388241675                                                                                                                           |
| ETIM Class              | EC000025                                                                                                                            |
| Dimensions(Nominal)     | Single: Height = 86.0mm Width = 86.0mm Depth =<br>5.0mm                                                                             |
| Weight                  | 212 GR                                                                                                                              |
| Fixing Hole Centres     | Box Fixing = 60.3mm Grid Fixing = CFX Clips                                                                                         |
| Minimum Wall Box Depth  | 35mm                                                                                                                                |
| Current Rating          | 1.66 Amp                                                                                                                            |
| Patents And Trade Marks | CFX is a Registered Trade Mark No 2398667 Hartland<br>CFX is a Registered Design under Reference Nos. R21<br>= 3023446 SS2 =3023445 |

Loop In Loop Out Two Way Switching