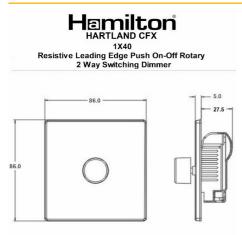

## Code: 79C1X40 Hartland CFX | HARTLAND CFX RANGE | Resistive Leading Edge Push On/Off Rotary 2 Way **Switching Dimmers**

## Dimensions

R Hamilton & Co Ltd, Unit 10 Carrick Business Centre,

All accessories are manufactured under an accredited BS EN ISO 9001:2015 Quality Management System. It is the policy of the company to improve products as part of our development programme. Therefore, we reserve the right to alter designs and dimensions without prior notice. Illustrations and diagrams are reproduced within the limitations of reproduction and printing process and are not binding. Due to manufacturing processes we cannot guarantee an exact colour match and shadings of certain finishes. This datasheet was generated on 20/04/2024 E&OE