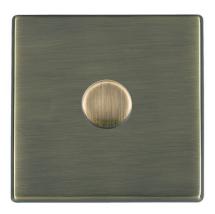

## Code: 79C1X40 Hartland CFX | HARTLAND CFX RANGE | Resistive Leading Edge Push On/Off Rotary 2 Way **Switching Dimmers**

## **Product Image**



## Wiring

Dimmer Wiring

| Insert Type             | 1 gang 400W Resistive Leading Edge Push On/Off<br>Rotary 2 Way Switching Dimmer                                                     |
|-------------------------|-------------------------------------------------------------------------------------------------------------------------------------|
| Insert Colour           | Antique Brass                                                                                                                       |
| EAN13 Barcode           | 5017504291419                                                                                                                       |
| Commodity Code          | 85365015