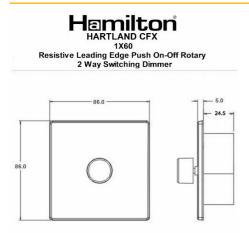

# Hartland CFX | HARTLAND CFX RANGE | Resistive Leading Edge Push On/Off Rotary 2 Way Switching Dimmers

Minimum Wall Box Depth

Patents And Trade Marks

**Current Rating** 

### **Dimensions**

R Hamilton & Co Ltd, Unit 10 Carrick Business Centre, 4-5 Bonville Road, Brislington, Bristol, BS4 5NZ

**T:** +44 (0)1747 860088

: info@hamilton-litestat.com | W: www.hamilton-litestat.con