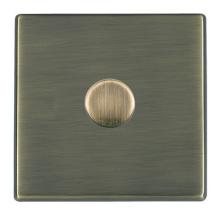

## **DATASHEET**



Code: 79C1X60

# Hartland CFX | HARTLAND CFX RANGE | Resistive Leading Edge Push On/Off Rotary 2 Way Switching Dimmers

Minimum Wall Box Depth

Patents And Trade Marks

**Current Rating** 

#### Product Image



#### Wiring



| Insert Type         | 1 gang 600W Resistive Leading Edge Push On/Off<br>Rotary 2 Way Switching Dimmer |
|---------------------|---------------------------------------------------------------------------------|
| Insert Colour       | Antique Brass                                                                   |
| EAN13 Barcode       | 5017504291457                                                                   |
| Commodity Code      | 85365015                                                                        |
| Luckins TSI         | 388241688                                                                       |
| ETIM Class          | EC000025                                                                        |
| Dimensions(Nominal) | Single: Height =