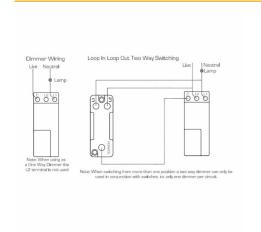

#### Wiring

| Insert Type         | 1 gang 600W Resistive Leading Edge Push On/Off<br>Rotary 2 Way Switching Dimmer |
|---------------------|---------------------------------------------------------------------------------|
| Insert Colour       | Antique Brass                                                                   |
| EAN13 Barcode       | 5017504291457                                                                   |
| Commodity Code      | 85365015                                                                        |
| Luckins TSI         | 388241688                                                                       |
| ETIM Class          | EC000025                                                                        |
| Dimensions(Nominal) | Single: Height = 86.0mm Width = 86.0mm Depth = 5.0mm                            |
| Weight              | 285 GR                                                                          |
| Fixing Hole Centres | Box Fixing = 60.3mm Grid Fixing = CFX Clips                                     |