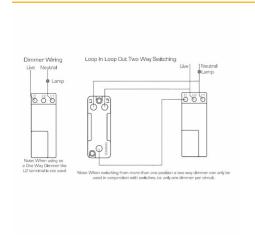

ode:** 79C3X40

## Hartland CFX | HARTLAND CFX RANGE | Resistive Leading Edge Push On/Off Rotary 2 Way

**Switching Dimmers** 





| <i>7</i> 1    | Rotary 2 Way Switching Dimmer |
|---------------|-------------------------------|
| Insert Colour | Antique Brass                 |

**EAN13 Barcode** 5017504299439

**Commodity Code** 85365015

**Luckins TSI** 388241701 **ETIM Class** EC000025

**Dimensions(Nominal)** Double: Height = 86.0mm Width = 145.0mm Depth =

5.0mm

Weight 443 GR

**Fixing Hole Centres** Box Fixing = 120.6mm Grid Fixing = CFX Clips

Minimum Wall Box Depth 35mm

**Current Rating** 1.66 Amps per gang

**Patents And Trade Marks** CFX is a Registered Trade Mark No 2398667 Hartland

CFX is a Registered Design under Reference Nos. R21

= 3023446 SS2 = 3023445

#### Wiring



#### **Dimensions**

# Hamilton HARTLAND CFX 3X40 Resistive Leading Edge Push On-Off Rotary 2 Way Switching Dimmer

R Hamilton & Co Ltd, Unit 10 Carrick Business Centre,