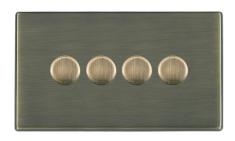

## **Product Image**

# Insert Colour Antique Brass EAN13 Barcode 5017504299446 Commodity Code 85365015 Luckins TSI 388241714 ETIM Class EC000025 Dimensions(Nominal) Double: Height = 86.0mm Width = 145.0mm Depth = 5.0mm Weight 325 GR