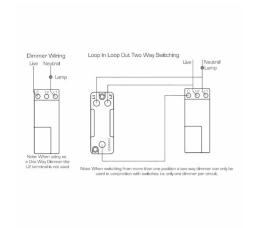

### Wiring

Current Rating 1.25 Amps per gang

Patents And Trade Marks

CFX is a Registered Trade Mark No 2398667 Hartland

CFX is a Registered Design under Reference Nos. R21

35mm

= 3023446 SS2 = 3023445