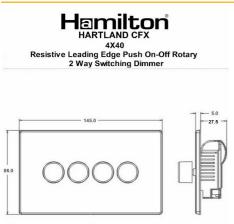

## **DATASHEET**

4 gang 400W Resistive Leading Edge Push On/Off

Box Fixing = 120.6mm Grid Fixing = CFX Clips

Rotary 2 Way Switching Dimmer max 300W per gang

Code: 79C4X40

# Hartland CFX | HARTLAND CFX RANGE | Resistive Leading Edge Push On/Off Rotary 2 Way Switching Dimmers

**Insert Type** 

**Fixing Hole Centres** 

Minimum Wall Box Depth

## Dimensions

R Hamilton & Co Ltd, Unit 10 Carrick Business Centre, 4-5 Bonville Road, Brislington, Bristol, BS4 5NZ

T: +44 (0)1747 860088

E: info@hamilton-litestat.com | **W:** www.hamilton-litestat.cor