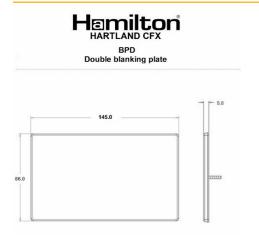

## Dimensions

| Insert Type                      | Double Blank Plate                                                                                                                   |  |  |
|----------------------------------|--------------------------------------------------------------------------------------------------------------------------------------|--|--|
| Insert Colour                    | N/A                                                                                                                                  |  |  |
| EAN13 Barcode                    | 5017504299897                                                                                                                        |  |  |
| Commodity Code                   | 74198090                                                                                                                             |  |  |
| Luckins TSI                      | 388241497                                                                                                                            |  |  |
| ETIM Class                       | EC000018                                                                                                                             |  |  |
| Dimensions(Nominal)              | Double: Height = 86.0mm Width = 145.0mm Depth = 5.0mm                                                                                |  |  |
| Weight                           | 235 GR                                                                                                                               |  |  |
| Fixing Hole Centres              | Box Fixing = 120.6mm Grid Fixing = CFX Clips                                                                                         |  |  |
| Minimum Wall Box Depth           | Any Box                                                                                                                              |  |  |
| Switched Poles                   | N/A                                                                                                                                  |  |  |
| Current Rating                   | n/a                                                                                                                                  |  |  |
| IP Rating                        | N/A                                                                                                                                  |  |  |
| Contact Gap Minimum              | N/A                                                                                                                                  |  |  |
| Earth Terminal Capacity 1        | 5x1mm²                                                                                                                               |  |  |
| Earth Terminal Capacity 2        | 4x1.5mm²                                                                                                                             |  |  |
| Earth Terminal Capacity 3        | 3x2.5mm²                                                                                                                             |  |  |
| Earth Terminal Capacity 4        | 1x4mm² Multi-strand                                                                                                                  |  |  |
| Earth Terminal Capacity 5        | 1x6mm²                                                                                                                               |  |  |
| Product Class 1                  | Face plate must be earthed                                                                                                           |  |  |
| Recommended Location             | Internal Use Only                                                                                                                    |  |  |
| Maximum Installation<br>Altitude | 2000m                                                                                                                                |  |  |
| Standard/Approval                | N/A                                                                                                                                  |  |  |
| Additional Notes                 | Plates must be Earthed via the Earth Tag.                                                                                            |  |  |
| Patents And Trade Marks          | CFX is a Registered Trade Mark No 2398667 Hartland<br>CFX is a Registered Design under Reference Nos. R21<br>= 3023446 SS2 = 3023445 |  |  |