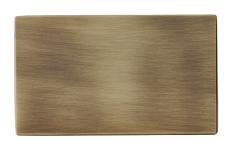

## **Product Image**

|  |  | q |
|--|--|---|
|  |  |   |
|  |  |   |
|  |  |   |

## Dimensions

| Insert Type                      | Double Blank Plate                                                                                                                   |  |  |
|----------------------------------|--------------------------------------------------------------------------------------------------------------------------------------|--|--|
| Insert Colour                    | N/A                                                                                                                                  |  |  |
| EAN13 Barcode                    | 5017504299897                                                                                                                        |  |  |
| Commodity Code                   | 74198090                                                                                                                             |  |  |
| Luckins TSI                      | 388241497                                                                                                                            |  |  |
| ETIM Class                       | EC000018                                                                                                                             |  |  |
| Dimensions(Nominal)              | Double: Height = 86.0mm Width = 145.0mm Depth = 5.0mm                                                                                |  |  |
| Weight                           | 235 GR                                                                                                                               |  |  |
| Fixing Hole Centres              | Box Fixing = 120.6mm Grid Fixing = CFX Clips                                                                                         |  |  |
| Minimum Wall Box Depth           | Any Box                                                                                                                              |  |  |
| Switched Poles                   | N/A                                                                                                                                  |  |  |
| Current Rating                   | n/a                                                                                                                                  |  |  |
| IP Rating                        | N/A                                                                                                                                  |  |  |
| Contact Gap Minimum              | N/A                                                                                                                                  |  |  |
| Earth Terminal Capacity 1        | 5x1mm²                                                                                                                               |  |  |
| Earth Terminal Capacity 2        | 4x1.5mm²                                                                                                                             |  |  |
| Earth Terminal Capacity 3        | 3x2.5mm²                                                                                                                             |  |  |
| Earth Terminal Capacity 4        | 1x4mm² Multi-strand                                                                                                                  |  |  |
| Earth Terminal Capacity 5        | 1x6mm²                                                                                                                               |  |  |
| Product Class 1                  | Face plate must be earthed                                                                                                           |  |  |
| Recommended Location             | Internal Use Only                                                                                                                    |  |  |
| Maximum Installation<br>Altitude | 2000m                                                                                                                                |  |  |
| Standard/Approval                | N/A                                                                                                                                  |  |  |
| Additional Notes                 | Plates must be Earthed via the Earth Tag.                                                                                            |  |  |
| Patents And Trade Marks          | CFX is a Registered Trade Mark No 2398667 Hartland<br>CFX is a Registered Design under Reference Nos. R21<br>= 3023446 SS2 = 3023445 |  |  |