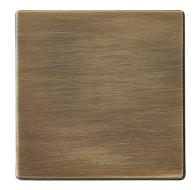

# **DATASHEET**



Code: 79CBPS

# Hartland CFX | HARTLAND CFX RANGE | Blank Plates

### Product Image



### Wiring



#### **Dimensions**



| Insert Type                      | Single Blank Plate                                                                                                                   |
|----------------------------------|--------------------------------------------------------------------------------------------------------------------------------------|
| Insert Colour                    | N/A                                                                                                                                  |
| EAN13 Barcode                    | 5017504299880                                                                                                                        |
| <b>Commodity Code</b>            | 74198090