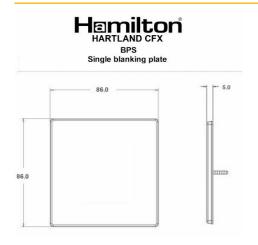

### Wiring

#### **Dimensions**

| Insert Type                      | Single Blank Plate                                                                                                                   |
|----------------------------------|--------------------------------------------------------------------------------------------------------------------------------------|
| Insert Colour                    | N/A                                                                                                                                  |
| EAN13 Barcode                    | 5017504299880                                                                                                                        |
| <b>Commodity Code</b>            | 74198090                                                                                                                             |
| Luckins TSI                      | 388241507                                                                                                                            |
| ETIM Class                       | EC000018                                                                                                                             |
| Dimensions(Nominal)              | Single: Height = 86.0mm Width = 86.0mm Depth = 5.0mm                                                                                 |
| Weight                           | 156 GR                                                                                                                               |
| Fixing Hole Centres              | Box Fixing = 60.3mm Grid Fixing = CFX Clips                                                                                          |
| Minimum Wall Box Depth           | Any Box                                                                                                                              |
| Switched Poles                   | N/A                                                                                                                                  |
| Current Rating                   | n/a                                                                                                                                  |
| IP Rating                        | N/A                                                                                                                                  |
| Contact Gap Minimum              | N/A                                                                                                                                  |
| Earth Terminal Capacity 1        | 5x1mm²                                                                                                                               |
| Earth Terminal Capacity 2        | 4x1.5mm²                                                                                                                             |
| Earth Terminal Capacity 3        | 3x2.5mm²                                                                                                                             |
| Earth Terminal Capacity 4        | 1x4mm² Multi-strand                                                                                                                  |
| Earth Terminal Capacity 5        | 1x6mm²                                                                                                                               |
| Product Class 1                  | Face plate must be earthed                                                                                                           |
| Recommended Location             | Internal Use Only                                                                                                                    |
| Maximum Installation<br>Altitude | 2000m                                                                                                                                |
| Standard/Approval                | N/A                                                                                                                                  |
| Additional Notes                 | Plates must be Earthed via the Earth Tag.                                                                                            |
| Patents And Trade Marks          | CFX is a Registered Trade Mark No 2398667 Hartland<br>CFX is a Registered Design under Reference Nos. R21<br>= 3023446 SS2 = 3023445 |