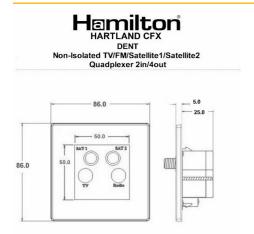

#### **Dimensions**

| Insert Type                      | Non-Isolated TV+FM+SAT1+SAT2 Quadplexer 2in/4out (DAB Compatible)                                                                    |
|----------------------------------|--------------------------------------------------------------------------------------------------------------------------------------|
| Insert Colour                    | Black                                                                                                                                |
| EAN13 Barcode                    | 5017504291082                                                                                                                        |
| Commodity Code                   | 85367000                                                                                                                             |
| Luckins TSI                      | 388241523                                                                                                                            |
| ETIM Class                       | EC000439                                                                                                                             |
| Dimensions(Nominal)              | Single: Height = 86.0mm Width = 86.0mm Depth = 5.0mm                                                                                 |
| Fixing Hole Centres              | Box Fixing = 60.3mm Grid Fixing = CFX Clips                                                                                          |
| Minimum Wall Box Depth           | 35mm                                                                                                                                 |
| Switched Poles                   | N/A                                                                                                                                  |
| Current Rating                   | n/a                                                                                                                                  |
| IP Rating                        | IP2XD                                                                                                                                |
| Contact Gap Minimum              | N/A                                                                                                                                  |
| Earth Terminal Capacity 1        | 5x1mm²                                                                                                                               |
| Earth Terminal Capacity 2        | 4 x 1.5mm2                                                                                                                           |
| Earth Terminal Capacity 3        | 3 x 2.5mm2                                                                                                                           |
| Earth Terminal Capacity 4        | 1 x 4mm2 Multi-strand                                                                                                                |
| Earth Terminal Capacity 5        | 1 x 6mm2                                                                                                                             |
| Product Class 1                  | Must be earthed (ref BS7671 415.2.1)                                                                                                 |
| Ambient Operating<br>Temperature | -5° to +40°C                                                                                                                         |
| Recommended Location             | Internal Use Only                                                                                                                    |
| Maximum Installation<br>Altitude | 2000m                                                                                                                                |
| Standard/Approval                | BS EN 50581:2012, BS EN 60728-4:2008, BS EN 50083-2: 2012/A1:2015                                                                    |
| Patents And Trade Marks          | CFX is a Registered Trade Mark No 2398667 Hartland<br>CFX is a Registered Design under Reference Nos. R21<br>= 3023446 SS2 = 3023445 |