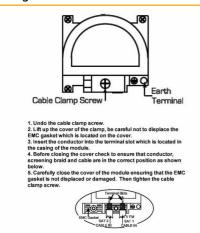

## **DATASHEET**



Code: 79CDENTB

# Hartland CFX | HARTLAND CFX RANGE | Digital Television Sockets - Screened Non-Isolated/DAB Compatible

### **Product Image**



#### Wiring



#### **Dimensions**



| Insert Type                      | Non-Isolated TV+FM+SAT1+SAT2 Quadplexer 2in/4out (DAB Compatible)                                                                    |
|----------------------------------|--------------------------------------------------------------------------------------------------------------------------------------|
| Insert Colour                    | Black                                                                                                                                |
| EAN13 Barcode                    | 5017504291082                                                                                                                        |
| Commodity Code                   | 85367000