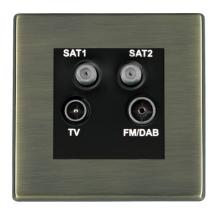

## **DATASHEET**



Code: 79CDENTB

# Hartland CFX | HARTLAND CFX RANGE | Digital Television Sockets - Screened Non-Isolated/DAB Compatible

### **Product Image**



#### Wiring



#### **Dimensions**



| Insert Type                      | Non-Isolated TV+FM+SAT1+SAT2 Quadplexer 2in/4out (DAB Compatible)                                                                    |
|----------------------------------|--------------------------------------------------------------------------------------------------------------------------------------|
| Insert Colour                    | Black                                                                                                                                |
| EAN13 Barcode                    | 5017504291082                                                                                                                        |
| Commodity Code                   | 85367000