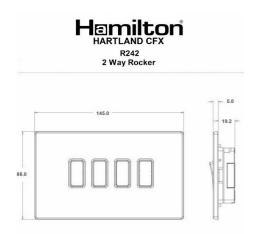

#### **Dimensions**

| Insert Type                      | 4 gang 20AX 2 Way Rocker                              |
|----------------------------------|-------------------------------------------------------|
| Insert Colour                    | Antique Brass/Black                                   |
| EAN13 Barcode                    | 5017504292393                                         |
| Commodity Code                   | 85363030                                              |
| Luckins TSI                      | 388241918                                             |
| ETIM Class                       | EC001590                                              |
| Dimensions(Nominal)              | Double: Height = 86.0mm Width = 145.0mm Depth = 5.0mm |
| Fixing Hole Centres              | Box Fixing = 120.6mm Grid Fixing = CFX Clips          |
| Minimum Wall Box Depth           | 25mm                                                  |
| Switched Poles                   | Single                                                |
| Current Rating                   | 20AX                                                  |
| Voltage                          | 220/250V AC                                           |
| Maximum Load                     | 20 Amp inductive                                      |
| Mains Frequency                  | 50Hz                                                  |
| IP Rating                        | IP2XD                                                 |
| Contact Gap Minimum              | 3mm                                                   |
| Terminal Capacity 1              | 5x1mm²                                                |
| Terminal Capacity 2              | 4x1.5mm²                                              |
| <b>Terminal Capacity 3</b>       | 2x2.5mm²                                              |
| <b>Terminal Capacity 4</b>       | 2x4mm² Multi-strand                                   |
| Terminal Capacity 5              | 1x6mm²                                                |
| Earth Terminal Capacity 1        | 6x1mm²                                                |
| Earth Terminal Capacity 2        | 5x1.5mm²                                              |
| Earth Terminal Capacity 3        | 3x2.5mm²                                              |
| Earth Terminal Capacity 4        | 2x4mm² Multi-strand                                   |
| Earth Terminal Capacity 5        | 1x6mm²                                                |
| Product Class 1                  | Must be earthed                                       |
| Ambient Operating<br>Temperature | -5° to +40°C                                          |
| Recommended Location             | Internal Use Only                                     |
| Maximum Installation<br>Altitude | 2000m                                                 |