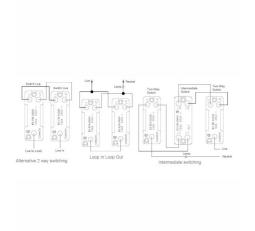

## **DATASHEET**



Code: 79CR242AB-B

# Hartland CFX | HARTLAND CFX RANGE | Rocker Switches

#### **Product Image**



### Wiring



#### **Dimensions**

| Insert Type                      | 4 gang 20AX 2 Way Rocker                              |
|----------------------------------|-------------------------------------------------------|
| Insert Colour                    | Antique Brass/Black                                   |
| EAN13 Barcode                    | 5017504292393                                         |
| Commodity Code                   | 85363030                                              |
| Luckins TSI                      | 388241918                                             |
| ETIM Class                       | EC001590                                              |
| Dimensions(Nominal)              | Double: Height = 86.0mm Width = 145.0mm Depth = 5.0mm |
| Fixing Hole Centres