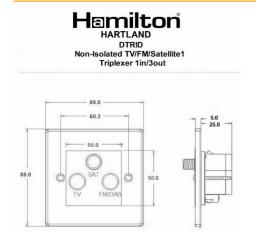

### **Product Image**

#### **Dimensions**

| Insert Type                      | Non-Isolated TV+FM+SAT Triplexer 1in/3out (DAB Compatible)              |
|----------------------------------|-------------------------------------------------------------------------|
| Insert Colour                    | Black                                                                   |
| EAN13 Barcode                    | 5017504016395                                                           |
| Commodity Code                   | 85367000                                                                |
| Luckins TSI                      | 391429002                                                               |
| ETIM Class                       | EC000439                                                                |
| Dimensions(Nominal)              | Single: Height = 88.0mm Width = 88.0mm Depth = 5.0mm                    |
| Fixing Hole Centres              | Box Fixing = 60.3mm Grid Fixing = N/A                                   |
| Minimum Wall Box Depth           | 35mm                                                                    |
| Switched Poles                   | N/A                                                                     |
| Current Rating                   | n/a                                                                     |
| IP Rating                        | IP2XD                                                                   |
| Contact Gap Minimum              | N/A                                                                     |
| Earth Terminal Capacity 1        | 5x1mm²                                                                  |
| Earth Terminal Capacity 2        | 4 x 1.5mm2                                                              |
| Earth Terminal Capacity 3        | 3 x 2.5mm2                                                              |
| Earth Terminal Capacity 4        | 1 x 4mm2 Multi-strand                                                   |
| Earth Terminal Capacity 5        | 1 x 6mm2                                                                |
| Product Class 1                  | Must be earthed (ref BS7671 415.2.1)                                    |
| Ambient Operating<br>Temperature | -5° to +40°C                                                            |
| Recommended Location             | Internal Use Only                                                       |
| Maximum Installation<br>Altitude | 2000m                                                                   |
| Standard/Approval                | BS EN 50083-2:2012/A1; 2015. BS EN 61169-2:2007.<br>BS EN 61169-24:2009 |
| Patents And Trade Marks          | Hartland is a Registered Trade Mark No. 2344778                         |