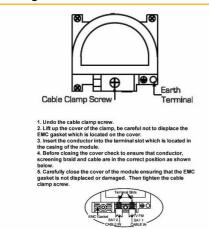

## **DATASHEET**



Code: 79DTRIDB

# Hartland | HARTLAND RANGE | Digital Television Sockets - Screened Non-Isolated/DAB Compatible

### **Product Image**



#### Wiring



#### **Dimensions**



| Insert Type                      | Non-Isolated TV+FM+SAT Triplexer 1in/3out (DAB Compatible)              |
|----------------------------------|-------------------------------------------------------------------------|
| Insert Colour                    | Black                                                                   |
| EAN13 Barcode                    | 5017504016395                                                           |
| Commodity Code                   | 85367000                                                                |
| Luckins TSI                      | 391429002                                                               |
| ETIM Class                       | EC000439