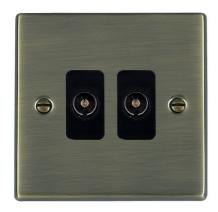

## **DATASHEET**



Code: 79TV2B

# Hartland | HARTLAND RANGE | Television Coaxial Sockets

## **Product Image**



### Wiring



### **Dimensions**



| Insert Type                      | 2 gang Non-Isolated TV 2in/2out                      |
|----------------------------------|------------------------------------------------------|
| Insert Colour                    | Black                                                |
| EAN13 Barcode                    | 5017503291618                                        |
| <b>Commodity Code</b>            | 85367000                                             |
| Luckins TSI                      | 386904008                                            |
| ETIM Class                       | EC000439                                             |
| Dimensions(Nominal)              | Single: Height = 88.0mm Width = 88.0mm Depth = 5.0mm |
| Fixing Hole Centres