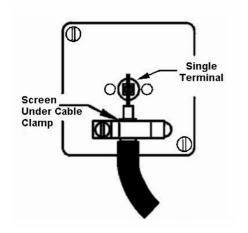

## **DATASHEET**



Code: 79TV2B

# Hartland | HARTLAND RANGE | Television Coaxial Sockets

## **Product Image**



### Wiring



### **Dimensions**



| Insert Type                      | 2 gang Non-Isolated TV 2in/2out                      |
|----------------------------------|------------------------------------------------------|
| Insert Colour                    | Black                                                |
| EAN13 Barcode                    | 5017503291618                                        |
| <b>Commodity Code</b>            | 85367000                                             |
| Luckins TSI                      | 386904008                                            |
| ETIM Class                       | EC000439                                             |
| Dimensions(Nominal)              | Single: Height = 88.0mm Width = 88.0mm Depth = 5.0mm |
| Fixing Hole Centres              | Box