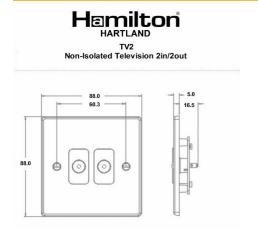

### **Dimensions**

| Insert Type                      | 2 gang Non-Isolated TV 2in/2out                      |
|----------------------------------|------------------------------------------------------|
| Insert Colour                    | Black                                                |
| EAN13 Barcode                    | 5017503291618                                        |
| <b>Commodity Code</b>            | 85367000                                             |
| Luckins TSI                      | 386904008                                            |
| ETIM Class                       | EC000439                                             |
| Dimensions(Nominal)              | Single: Height = 88.0mm Width = 88.0mm Depth = 5.0mm |
| Fixing Hole Centres              | Box Fixing = 60.3mm Grid Fixing = N/A                |
| Minimum Wall Box Depth           | 25mm                                                 |
| Switched Poles                   | N/A                                                  |
| Current Rating                   | n/a                                                  |
| IP Rating                        | IP2XD                                                |
| Contact Gap Minimum              | N/A                                                  |
| Earth Terminal Capacity 1        | 5x1mm²                                               |
| Earth Terminal Capacity 2        | 4 x 1.5mm2                                           |
| Earth Terminal Capacity 3        | 3 x 2.5mm2                                           |
| Earth Terminal Capacity 4        | 1 x 4mm2 Multi-strand                                |
| Earth Terminal Capacity 5        | 1 x 6mm2                                             |
| Product Class 1                  | Must be earthed (ref BS7671 415.2.1)                 |
| Ambient Operating<br>Temperature | -5° to +40°C                                         |
| Recommended Location             | Internal Use Only                                    |
| Maximum Installation<br>Altitude | 2000m                                                |
| Standard/Approval                | BS 5733                                              |
| Patents And Trade Marks          | Hartland is a Registered Trade Mark No. 2344778      |