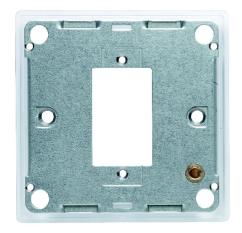

# **DATASHEET**



Code: 7C1G

# Hartland CFX | HARTLAND CFX RANGE | Spare Grid Fix Fixing Grids For Hartand CFX

### **Product Image**



#### Wiring

### **Dimensions**



| Insert Type                      | 1 gang Insert Grid complete with Gasket                                                                                              |
|----------------------------------|--------------------------------------------------------------------------------------------------------------------------------------|
| Insert Colour                    | N/A                                                                                                                                  |
| EAN13 Barcode                    | 5051164979911                                                                                                                        |
| <b>Commodity Code</b>            | 73269098