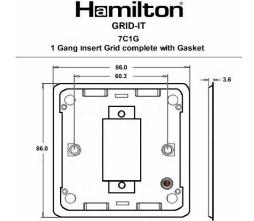

### **Dimensions**

| Insert Type                      | 1 gang Insert Grid complete with Gasket                                                                                              |
|----------------------------------|--------------------------------------------------------------------------------------------------------------------------------------|
| Insert Colour                    | N/A                                                                                                                                  |
| EAN13 Barcode                    | 5051164979911                                                                                                                        |
| <b>Commodity Code</b>            | 73269098                                                                                                                             |
| Luckins TSI                      | 387443092                                                                                                                            |
| ETIM Class                       | EC002948                                                                                                                             |
| Dimensions(Nominal)              | Single: Height = 86.0mm Width = 86.0mm Depth = 5.0mm                                                                                 |
| Weight                           | 49 GR                                                                                                                                |
| Fixing Hole Centres              | Box Fixing = 60.3mm Grid Fixing = CFX Clips                                                                                          |
| Switched Poles                   | N/A                                                                                                                                  |
| Current Rating                   | n/a                                                                                                                                  |
| IP Rating                        | N/A                                                                                                                                  |
| Contact Gap Minimum              | N/A                                                                                                                                  |
| Earth Terminal Capacity 1        | 11mm²                                                                                                                                |
| Product Class 1                  | Must be earthed                                                                                                                      |
| Recommended Location             | Internal Use Only                                                                                                                    |
| Maximum Installation<br>Altitude | 2000m                                                                                                                                |
| Standard/Approval                | N/A                                                                                                                                  |
| Additional Notes                 | Dimensions 86 $\times$ 86mm. See GRID-IT for a full range of inserts.                                                                |
| Patents And Trade Marks          | CFX is a Registered Trade Mark No 2398667 Hartland<br>CFX is a Registered Design under Reference Nos. R21<br>= 3023446 SS2 = 3023445 |