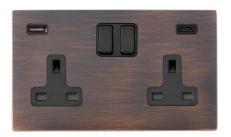

## Code: 7CBCSS2USBCBL-B Hartland CFX | HARTLAND CFX RANGE | USB Power Sockets

## **Product Image**

Wiring

| Insert Type             | 2 gang 13A Double Pole Switched Socket with 1 USB<br>Outlet + 1 USB Type C Outlet 2x2.4A (4.8A Total)                               |
|-------------------------|-------------------------------------------------------------------------------------------------------------------------------------|
| Insert Colour           | Black/Black                                                                                                                         |
| EAN13 Barcode           | 5051164000271                                                                                                                       |
| Commodity Code          | 85363010                                                                                                                            |
| Luckins TSI             | 407290617                                                                                                                           |
| ETIM Class              | EC000125                                                                                                                            |
| Dimensions(Nominal)     | Double: Height = 86.0mm Width = 145.0mm Depth =<br>5.0mm                                                                            |
| Weight                  | 297 GR                                                                                                                              |
| Fixing Hole Centres     | Box Fixing = 120.6mm Grid Fixing = CFX Clips                                                                                        |
| Minimum Wall Box Depth  | 35mm                                                                                                                                |
| Current Rating          | 13 Amp, 1 x 2.4A Type A + 1 x 2.4A Type C                                                                                           |
| Patents And Trade Marks | CFX is a Registered Trade Mark No 2398667 Hartland<br>CFX is a Registered Design under Reference Nos. R21<br>= 3023446 SS2 =3023445 |