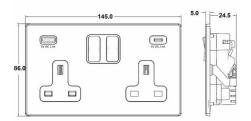

Dimensions

R Hamilton & Co Ltd, Unit 10 Carrick Business Centre, 4-5 Bonville Road, Brislington, Bristol, BS4 5NZ

**T:** +44 (0)1747 860088

**E:** info@hamilton-litestat.com | **W:** www.hamilton-litestat.com (WEB)

## **Product Image**

Wiring

| Insert Type             | 2 gang 13A Double Pole Switched Socket with 1 USB<br>Outlet + 1 USB Type C Outlet 2x2.4A (4.8A Total)                               |
|-------------------------|-------------------------------------------------------------------------------------------------------------------------------------|
| Insert Colour           | Black/Black                                                                                                                         |
| EAN13 Barcode           | 5051164000271                                                                                                                       |
| Commodity Code          | 85363010                                                                                                                            |
| Luckins TSI             | 407290617                                                                                                                           |
| ETIM Class              | EC000125                                                                                                                            |
| Dimensions(Nominal)     | Double: Height = 86.0mm Width = 145.0mm Depth =<br>5.0mm                                                                            |
| Weight                  | 297 GR                                                                                                                              |
| Fixing Hole Centres     | Box Fixing = 120.6mm Grid Fixing = CFX Clips                                                                                        |
| Minimum Wall Box Depth  | 35mm                                                                                                                                |
| Current Rating          | 13 Amp, 1 x 2.4A Type A + 1 x 2.4A Type C                                                                                           |
| Patents And Trade Marks | CFX is a Registered Trade Mark No 2398667 Hartland<br>CFX is a Registered Design under Reference Nos. R21<br>= 3023446 SS2 =3023445 |