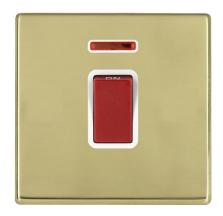

## **DATASHEET**



**Code:** 7G2145NW

# Hartland G2 | HARTLAND G2 RANGE | Double Pole Switches

## **Product Image**



### Wiring



### **Dimensions**



| Insert Type                                                                                                                                 | 1 gang 45A Double Pole Red Rocker + Neon                           |
|---------------------------------------------------------------------------------------------------------------------------------------------|--------------------------------------------------------------------|
| Insert Colour                                                                                                                               | Red/White                                                          |
| EAN13 Barcode