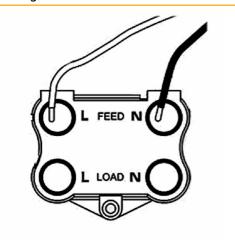

## **DATASHEET**



**Code:** 7G2145NW

# Hartland G2 | HARTLAND G2 RANGE | Double Pole Switches

## **Product Image**



### Wiring



### **Dimensions**



| Insert Type                                                                                                                                 | 1 gang 45A Double Pole Red Rocker + Neon                           |
|---------------------------------------------------------------------------------------------------------------------------------------------|--------------------------------------------------------------------|
| Insert Colour                                                                                                                               | Red/White                                                          |
| EAN13 Barcode