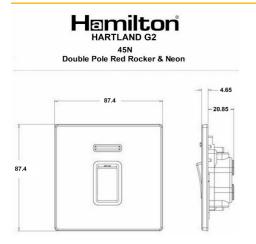

### **Dimensions**

| Insert Type                                                                                                                                 | 1 gang 45A Double Pole Red Rocker + Neon                           |
|---------------------------------------------------------------------------------------------------------------------------------------------|--------------------------------------------------------------------|
| Insert Colour                                                                                                                               | Red/White                                                          |
| EAN13 Barcode                                                                                                                               | 5051164024468                                                      |
| Commodity Code                                                                                                                              | 85363030                                                           |
| Luckins TSI                                                                                                                                 | 423823369                                                          |
| ETIM Class                                                                                                                                  | EC001590                                                           |
| Dimensions(Nominal)                                                                                                                         | Single: Height = 87.4mm Width = 87.4mm Depth = 4.65mm              |
| Fixing Hole Centres                                                                                                                         | Box Fixing = 60.3mm                                                |
| Minimum Wall Box Depth                                                                                                                      | 35mm                                                               |
| Switched Poles                                                                                                                              | Double                                                             |
| Current Rating                                                                                                                              | 45 Amp                                                             |
| Voltage                                                                                                                                     | 220/250V AC                                                        |
| Maximum Load                                                                                                                                | 45 Amp                                                             |
| Mains Frequency                                                                                                                             | 50Hz                                                               |
| IP Rating                                                                                                                                   | IP2XD                                                              |
| Contact Gap Minimum                                                                                                                         | 3mm                                                                |
| Terminal Capacity 1                                                                                                                         | 3x6mm²                                                             |
| Terminal Capacity 2                                                                                                                         | 2x10mm²                                                            |
| Terminal Capacity 3                                                                                                                         | 1x16mm²                                                            |
|                                                                                                                                             |                                                                    |
| Earth Terminal Capacity 1                                                                                                                   | 3x6mm²                                                             |
| Earth Terminal Capacity 1  Earth Terminal Capacity 2                                                                                        | 3x6mm²<br>2x10mm²                                                  |
|                                                                                                                                             |                                                                    |
| Earth Terminal Capacity 2                                                                                                                   | 2x10mm²                                                            |
| Earth Terminal Capacity 2  Earth Terminal Capacity 3                                                                                        | 2x10mm <sup>2</sup> 1x16mm <sup>2</sup>                            |
| Earth Terminal Capacity 2  Earth Terminal Capacity 3  Product Class 1  Ambient Operating                                                    | 2x10mm²  1x16mm²  Must be earthed                                  |
| Earth Terminal Capacity 2 Earth Terminal Capacity 3 Product Class 1 Ambient Operating Temperature                                           | 2x10mm²  1x16mm²  Must be earthed  -5° to +40°C                    |
| Earth Terminal Capacity 2 Earth Terminal Capacity 3 Product Class 1 Ambient Operating Temperature Recommended Location Maximum Installation | 2x10mm²  1x16mm²  Must be earthed  -5° to +40°C  Internal Use Only |