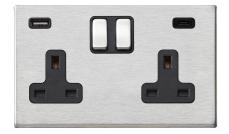

### Product Image

### Wiring

| Insert Type             | 2 gang 13A Double Pole Switched Socket with 1 USB<br>Outlet + 1 USB Type C Outlet 2x2.4A (4.8A Total) |
|-------------------------|-------------------------------------------------------------------------------------------------------|
| Insert Colour           | Satin Steel/Black                                                                                     |
| EAN13 Barcode           | 5051164002428                                                                                         |
| Commodity Code          | 85363010                                                                                              |
| Luckins TSI             | 407518454                                                                                             |
| ETIM Class              | EC000125                                                                                              |
| Dimensions (Nominal)    | Double: Height = 87.4mm Width = 144.4mm Depth = 4.65mm                                                |
| Weight                  | 249 GR                                                                                                |
| Fixing Hole Centres     | Box Fixing = 120.6mm                                                                                  |
| Minimum Wall Box Depth  | 35mm                                                                                                  |
| Current Rating          | 13 Amp, 1 x 2.4A Type A + 1 x 2.4A Type C                                                             |
| Patents And Trade Marks | Hartland G2 is a Registered Trade Mark No<br>UK00003388376                                            |