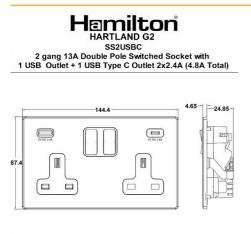

### Wiring

| Insert Type             | 2 gang 13A Double Pole Switched Socket with 1 USB<br>Outlet + 1 USB Type C Outlet 2x2.4A (4.8A Total) |
|-------------------------|-------------------------------------------------------------------------------------------------------|
| Insert Colour           | Satin Steel/Black                                                                                     |
| EAN13 Barcode           | 5051164002428                                                                                         |
| Commodity Code          | 85363010                                                                                              |
| Luckins TSI             | 407518454                                                                                             |
| ETIM Class              | EC000125                                                                                              |
| Dimensions (Nominal)    | Double: Height = 87.4mm Width = 144.4mm Depth = 4.65mm                                                |
| Weight                  | 249 GR                                                                                                |
| Fixing Hole Centres     | Box Fixing = 120.6mm                                                                                  |
| Minimum Wall Box Depth  | 35mm                                                                                                  |
| Current Rating          | 13 Amp, 1 x 2.4A Type A + 1 x 2.4A Type C                                                             |
| Patents And Trade Marks | Hartland G2 is a Registered Trade Mark No<br>UK00003388376                                            |

#### **Dimensions**

R Hamilton & Co Ltd, Unit 10 Carrick Business Centre, 4-5 Bonville Road, Brislington, Bristol, BS4 5NZ

T: +44 (0)1747 860088

E: info@hamilton-litestat.com | **W:** www.hamilton-litestat.cor