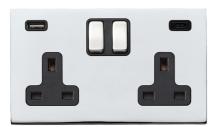

### **Product Image**

### Wiring

| Insert Type             | 2 gang 13A Double Pole Switched Socket with 1 USB<br>Outlet + 1 USB Type C Outlet 2x2.4A (4.8A Total) |
|-------------------------|-------------------------------------------------------------------------------------------------------|
| Insert Colour           | Bright Chrome/Black                                                                                   |
| EAN13 Barcode           | 5051164001056                                                                                         |
| Commodity Code          | 85363010                                                                                              |
| Luckins TSI             | 407518975                                                                                             |
| ETIM Class              | EC000125                                                                                              |
| Dimensions (Nominal)    | Double: Height = 87.4mm Width = 144.4mm Depth = 4.65mm                                                |
| Weight                  | 120 GR                                                                                                |
| Fixing Hole Centres     | Box Fixing = 120.6mm                                                                                  |
| Minimum Wall Box Depth  | 35mm                                                                                                  |
| Current Rating          | 13 Amp, 1 x 2.4A Type A + 1 x 2.4A Type C                                                             |
| Patents And Trade Marks | Hartland G2 is a Registered Trade Mark No<br>UK00003388376                                            |