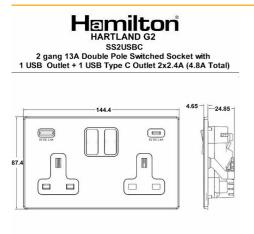

### Wiring

| Insert Type             | 2 gang 13A Double Pole Switched Socket with 1 USB<br>Outlet + 1 USB Type C Outlet 2x2.4A (4.8A Total) |
|-------------------------|-------------------------------------------------------------------------------------------------------|
| Insert Colour           | Bright Chrome/Black                                                                                   |
| EAN13 Barcode           | 5051164001056                                                                                         |
| Commodity Code          | 85363010                                                                                              |
| Luckins TSI             | 407518975                                                                                             |
| ETIM Class              | EC000125                                                                                              |
| Dimensions (Nominal)    | Double: Height = 87.4mm Width = 144.4mm Depth = 4.65mm                                                |
| Weight                  | 120 GR                                                                                                |
| Fixing Hole Centres     | Box Fixing = 120.6mm                                                                                  |
| Minimum Wall Box Depth  | 35mm                                                                                                  |
| Current Rating          | 13 Amp, 1 x 2.4A Type A + 1 x 2.4A Type C                                                             |
| Patents And Trade Marks | Hartland G2 is a Registered Trade Mark No<br>UK00003388376                                            |

#### **Dimensions**

R Hamilton & Co Ltd, Unit 10 Carrick Business Centre, 4-5 Bonville Road Brislington Bristol BS4 5N7

**T:** +44 (0)1747 860088

E: info@hamilton-litestat.com | **W:** www.hamilton-litestat.cor