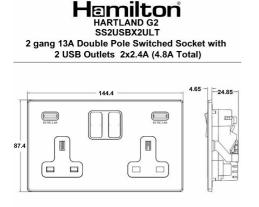

#### **Dimensions**

| Insert Type                                                                                                           | 2 gang 13A Double Pole Switched Socket with 2 USB<br>Outlets 2x2.4A (4.8A Total) |
|-----------------------------------------------------------------------------------------------------------------------|----------------------------------------------------------------------------------|
| Insert Colour                                                                                                         | Antique Brass/Black                                                              |
| EAN13 Barcode                                                                                                         | 5051164003340                                                                    |
| <b>Commodity Code</b>                                                                                                 | 85363010                                                                         |
| Luckins TSI                                                                                                           | 407517345                                                                        |
| ETIM Class                                                                                                            | EC000125                                                                         |
| Dimensions(Nominal)                                                                                                   | Double: Height = 87.4mm Width = 144.4mm Depth = 4.65mm                           |
| Weight                                                                                                                | 297 GR                                                                           |
| Fixing Hole Centres                                                                                                   | Box Fixing = 120.6mm                                                             |
| Minimum Wall Box Depth                                                                                                | 35mm                                                                             |
| Switched Poles                                                                                                        | Double                                                                           |
| Current Rating                                                                                                        | 13 Amp, USB 2 x 2.4A                                                             |
| Voltage                                                                                                               | 180/250V AC USB = 5V                                                             |
| Maximum Load                                                                                                          | 13 Amp, USB = 2.4A X 2                                                           |
| Mains Frequency                                                                                                       | 50/60Hz                                                                          |
| IP Rating                                                                                                             | IP2XD                                                                            |
| Contact Gap Minimum                                                                                                   | 3mm                                                                              |
| Terminal Capacity 1                                                                                                   | 3x2.5mm²                                                                         |
| Terminal Capacity 2                                                                                                   | 3x4mm²                                                                           |
| Terminal Capacity 3                                                                                                   | 2x6mm² Multi-Strand                                                              |
| Earth Terminal Capacity 1                                                                                             | 3x2.5mm²                                                                         |
| Earth Terminal Capacity 2                                                                                             |                                                                                  |
| Lai tii Terriiniai Gapatrey L                                                                                         | 3x4mm²                                                                           |
| Earth Terminal Capacity 3                                                                                             | 3x4mm <sup>2</sup> 2x6mm <sup>2</sup> Multi-Strand                               |
|                                                                                                                       | •••                                                                              |
| Earth Terminal Capacity 3                                                                                             | 2x6mm² Multi-Strand                                                              |
| Earth Terminal Capacity 3  Product Class 1  Ambient Operating                                                         | 2x6mm² Multi-Strand  Must be earthed                                             |
| Earth Terminal Capacity 3  Product Class 1  Ambient Operating Temperature                                             | 2x6mm² Multi-Strand  Must be earthed  -15°C to +40°C                             |
| Earth Terminal Capacity 3  Product Class 1  Ambient Operating Temperature  Recommended Location  Maximum Installation | 2x6mm² Multi-Strand  Must be earthed -15°C to +40°C  Internal Use Only           |