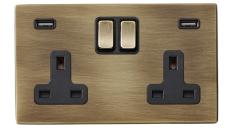

## **DATASHEET**



Code: 7G29SS2USBULTAB-B

# Hartland G2 | HARTLAND G2 RANGE | USB Power Sockets

### Product Image



### Wiring



#### **Dimensions**



| Insert Type                                                                                                           | 2 gang 13A Double Pole Switched Socket with 2 USB<br>Outlets 2x2.4A (4.8A Total) |
|-----------------------------------------------------------------------------------------------------------------------|----------------------------------------------------------------------------------|
| Insert Colour                                                                                                         | Antique Brass/Black                                                              |
| EAN13 Barcode                                                                                                         | 5051164003340