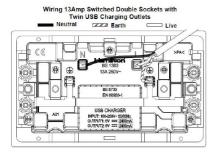

## **DATASHEET**



Code: 7G29SS2USBULTAB-B

# Hartland G2 | HARTLAND G2 RANGE | USB Power Sockets

### Product Image



### Wiring



#### **Dimensions**



| Insert Type                                                                                                           | 2 gang 13A Double Pole Switched Socket with 2 USB<br>Outlets 2x2.4A (4.8A Total) |
|-----------------------------------------------------------------------------------------------------------------------|----------------------------------------------------------------------------------|
| Insert Colour                                                                                                         | Antique Brass/Black                                                              |
| EAN13 Barcode                                                                                                         | 5051164003340