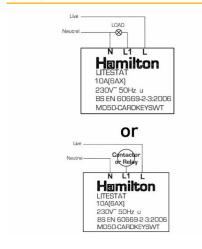

# **DATASHEET**



Code: 7G2AC11GA-QG

## Hartland G2 | HARTLAND G2 RANGE | Hotel Card Switch with LED

### Product Image



#### Wiring



#### **Dimensions**

| _                                                                                                                                                                                                                                                               |                                                                                                                                 |
|-----------------------------------------------------------------------------------------------------------------------------------------------------------------------------------------------------------------------------------------------------------------|--------------------------------------------------------------------------------------------------------------------------------