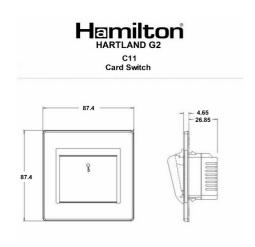

#### **Dimensions**

| _                                                                                                                                                                                                                                                               |                                                                                                                                 |
|-----------------------------------------------------------------------------------------------------------------------------------------------------------------------------------------------------------------------------------------------------------------|---------------------------------------------------------------------------------------------------------------------------------|
| Insert Type                                                                                                                                                                                                                                                     | 1 gang 10A (6AX) Card Switch On/Off with Blue LED<br>Locator                                                                    |
| Insert Colour                                                                                                                                                                                                                                                   | Anthra Gray/Quartz Grey                                                                                                         |
| EAN13 Barcode                                                                                                                                                                                                                                                   | 5051164028695                                                                                                                   |
| Commodity Code                                                                                                                                                                                                                                                  | 85363010                                                                                                                        |
| Luckins TSI                                                                                                                                                                                                                                                     | 433715593                                                                                                                       |
| ETIM Class                                                                                                                                                                                                                                                      | EC000029                                                                                                                        |
| Dimensions(Nominal)                                                                                                                                                                                                                                             | Single: Height = 87.4mm Width = 87.4mm Depth = 4.65mm                                                                           |
| Fixing Hole Centres                                                                                                                                                                                                                                             | Box Fixing = 60.3mm                                                                                                             |
| Minimum Wall Box Depth                                                                                                                                                                                                                                          | 35mm                                                                                                                            |
| Switched Poles                                                                                                                                                                                                                                                  | Single                                                                                                                          |
| Current Rating                                                                                                                                                                                                                                                  | 10A (6AX)                                                                                                                       |
| Voltage                                                                                                                                                                                                                                                         | 220/250V AC                                                                                                                     |
| Maximum Load                                                                                                                                                                                                                                                    | 10 Amp (6 Amp inductive)                                                                                                        |
| Mains Frequency                                                                                                                                                                                                                                                 | 50Hz                                                                                                                            |
|                                                                                                                                                                                                                                                                 |                                                                                                                                 |
| IP Rating                                                                                                                                                                                                                                                       | IP2XD                                                                                                                           |
| IP Rating  Contact Gap Minimum                                                                                                                                                                                                                                  | IP2XD<br>3mm                                                                                                                    |
| -                                                                                                                                                                                                                                                               |                                                                                                                                 |
| Contact Gap Minimum                                                                                                                                                                                                                                             | 3mm                                                                                                                             |
| Contact Gap Minimum  Terminal Capacity 1                                                                                                                                                                                                                        | 3mm 3x1mm²                                                                                                                      |
| Contact Gap Minimum  Terminal Capacity 1  Terminal Capacity 2                                                                                                                                                                                                   | 3mm  3x1mm²  2x1.5mm²                                                                                                           |
| Contact Gap Minimum  Terminal Capacity 1  Terminal Capacity 2  Terminal Capacity 3                                                                                                                                                                              | 3mm  3x1mm²  2x1.5mm²  1x2.5mm²                                                                                                 |
| Contact Gap Minimum Terminal Capacity 1 Terminal Capacity 2 Terminal Capacity 3 Earth Terminal Capacity 1                                                                                                                                                       | 3mm  3x1mm²  2x1.5mm²  1x2.5mm²  5x1mm²                                                                                         |
| Contact Gap Minimum Terminal Capacity 1 Terminal Capacity 2 Terminal Capacity 3 Earth Terminal Capacity 1 Earth Terminal Capacity 2                                                                                                                             | 3mm  3x1mm²  2x1.5mm²  1x2.5mm²  5x1mm²  4 x 1.5mm2                                                                             |
| Contact Gap Minimum Terminal Capacity 1 Terminal Capacity 2 Terminal Capacity 3 Earth Terminal Capacity 1 Earth Terminal Capacity 2 Earth Terminal Capacity 3                                                                                                   | 3mm  3x1mm²  2x1.5mm²  1x2.5mm²  5x1mm²  4 x 1.5mm2  3 x 2.5mm2                                                                 |
| Contact Gap Minimum Terminal Capacity 1 Terminal Capacity 2 Terminal Capacity 3 Earth Terminal Capacity 1 Earth Terminal Capacity 2 Earth Terminal Capacity 3 Earth Terminal Capacity 4                                                                         | 3mm  3x1mm²  2x1.5mm²  1x2.5mm²  5x1mm²  4 x 1.5mm2  3 x 2.5mm2  1 x 4mm2 Multi-strand                                          |
| Contact Gap Minimum Terminal Capacity 1 Terminal Capacity 2 Terminal Capacity 3 Earth Terminal Capacity 1 Earth Terminal Capacity 2 Earth Terminal Capacity 3 Earth Terminal Capacity 4 Earth Terminal Capacity 5                                               | 3mm  3x1mm²  2x1.5mm²  1x2.5mm²  5x1mm²  4 x 1.5mm2  3 x 2.5mm2  1 x 4mm2 Multi-strand  1 x 6mm2                                |
| Contact Gap Minimum Terminal Capacity 1 Terminal Capacity 2 Terminal Capacity 3 Earth Terminal Capacity 1 Earth Terminal Capacity 2 Earth Terminal Capacity 3 Earth Terminal Capacity 4 Earth Terminal Capacity 5 Product Class 1 Ambient Operating             | 3mm  3x1mm²  2x1.5mm²  1x2.5mm²  5x1mm²  4 x 1.5mm2  3 x 2.5mm2  1 x 4mm2 Multi-strand  1 x 6mm2  Must be earthed               |
| Contact Gap Minimum Terminal Capacity 1 Terminal Capacity 2 Terminal Capacity 3 Earth Terminal Capacity 1 Earth Terminal Capacity 2 Earth Terminal Capacity 3 Earth Terminal Capacity 4 Earth Terminal Capacity 5 Product Class 1 Ambient Operating Temperature | 3mm  3x1mm²  2x1.5mm²  1x2.5mm²  5x1mm²  4 x 1.5mm2  3 x 2.5mm2  1 x 4mm2 Multi-strand  1 x 6mm2  Must be earthed  -5° to +40°C |