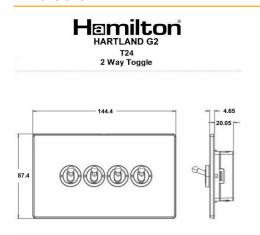

### **Dimensions**

| Insert Type            | 4 gang 20AX 2 Way Toggle                               |
|------------------------|--------------------------------------------------------|
| Insert Colour          | Black Nickel                                           |
| EAN13 Barcode          | 5051164026035                                          |
| <b>Commodity Code</b>  | 85363030                                               |
| Luckins TSI            | 423823084                                              |
| ETIM Class             | EC001590                                               |
| Dimensions (Nominal)   | Double: Height = 87.4mm Width = 144.4mm Depth = 4.65mm |
| Fixing Hole Centres    | Box Fixing = 120.6mm                                   |
| Minimum Wall Box Depth | 35mm                                                   |
| Switched Poles         | Single                                                 |