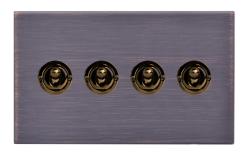

#### Product Image

### **Dimensions**

| Insert Type            | 4 gang 20AX 2 Way Toggle                               |
|------------------------|--------------------------------------------------------|
| Insert Colour          | Black Nickel                                           |
| EAN13 Barcode          | 5051164026035                                          |
| <b>Commodity Code</b>  | 85363030                                               |
| Luckins TSI            | 423823084                                              |
| ETIM Class             | EC001590                                               |
| Dimensions (Nominal)   | Double: Height = 87.4mm Width = 144.4mm Depth = 4.65mm |
| Fixing Hole Centres    | Box Fixing = 120.6mm                                   |
| Minimum Wall Box Depth | 35mm                                                   |
| Switched Poles         | Single                                                 |