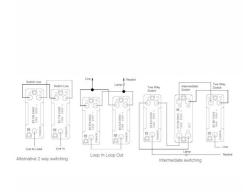

# **DATASHEET**



Code: 7G2EBT24

### Hartland G2 | HARTLAND G2 RANGE | Toggle Switches

#### Product Image



#### Wiring



### **Dimensions**



| Insert Type            | 4 gang 20AX 2 Way Toggle                               |
|------------------------|--------------------------------------------------------|
| Insert Colour          | Black Nickel                                           |
| EAN13 Barcode          | 5051164026035                                          |
| <b>Commodity Code</b>  | 85363030                                               |
| Luckins TSI            | 423823084                                              |
| ETIM Class             | EC001590                                               |
| Dimensions (Nominal)   | Double: Height = 87.4mm Width = 144.4mm Depth = 4.65mm |
| Fixing Hole Centres    | Box Fixing = 120.6mm                                   |
| Minimum Wall Box D