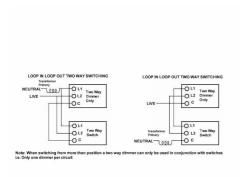

#### Wiring

|                | Rotary 2 Way Switching Dimmer |
|----------------|-------------------------------|
| Insert Colour  | White                         |
| EAN13 Barcode  | 5017504006044                 |
| Commodity Code | 85365015                      |
| Luckins TSI    | 394188984                     |
|                |                               |