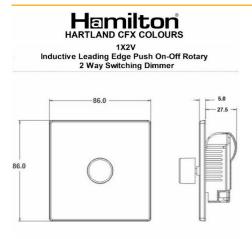

**Dimensions(Nominal)** Single: Height = 86.0mm Width = 86.0mm Depth =

**Fixing Hole Centres** Box Fixing = 60.3mm Grid Fixing = CFX Push

EC000025

Minimum Wall Box Depth 35mm **Switched Poles** Single

**Current Rating** 0.8 Amp

#### **Dimensions**

R Hamilton & Co Ltd, Unit 10 Carrick Business Centre, 4-5 Bonville Road, Brislington, Bristol, BS4 5NZ

T: +44 (0)1747 860088

All accessories are manufactured under an accredited BS EN ISO 9001:2015
Quality Management System. It is the policy of the company to improve
products as part of our development programme. Therefore, we reserve
the right to alter designs and dimensions without prior notice. Illustrations