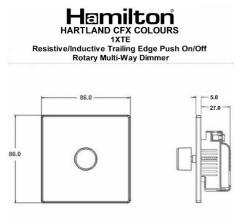

**Insert Colour** White

EAN13 Barcode 5017504006075

**Commodity Code** 85365015

Luckins TSI 394189019

**ETIM Class** 

EC000025 **Dimensions(Nominal)** Single: Height = 86.0mm Width = 86.0mm Depth =

**Fixing Hole Centres** Box Fixing = 60.3mm Grid Fixing = CFX Push

Minimum Wall Box Depth 35mm

**Switched Poles** Single

**Current Rating** 1.1 Amp

220/250V AC Voltage

**Maximum Load** 250W Resistive 210VA Inductive Min Load 25W/25VA

**Mains Frequency** 50Hz

IP2XD **IP Rating** 