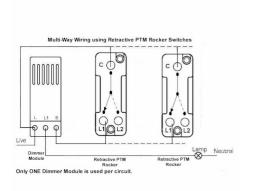

#### **Additional Notes**

TRAILING EDGE TECHNOLOGY DIMMERS. Are suitable for control of both resistive and inductive loads. When used for dimming low voltage electronic halogen transformers it must be noted that the dimmer controls the primary side of the transformer. Tungsten filament GU10 lamps must be branded with a fuse base. When using mains voltagehalogen lamps- dimmers should be de-rated by 25%. When dimming LED lamps de-rated by 75% - please contact our Technical for compatibility. When using mains voltage halogen load transformer - maximum rating is 210VA. NOTE: For multi-way switching a push to make retractive switch should be installed in the other positions. (Note:standard two way switches will not work with this product)