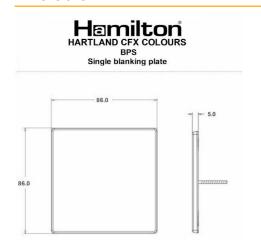

## **Dimensions**

| ETIM Class                       | EC000018                                             |
|----------------------------------|------------------------------------------------------|
| Dimensions(Nominal)              | Single: Height = 86.0mm Width = 86.0mm Depth = 5.0mm |
| Weight                           | 84 GR                                                |
| Fixing Hole Centres              | Box Fixing = 60.3mm Grid Fixing = CFX Push           |
| Minimum Wall Box Depth           | Any Box                                              |
| Switched Poles                   | N/A                                                  |
| Current Rating                   | n/a                                                  |
| IP Rating                        | N/A                                                  |
| Contact Gap Minimum              | N/A                                                  |
| Earth Terminal Capacity 1        | 5x1mm²                                               |
| Earth Terminal Capacity 2        | 4x1.5mm²                                             |
| Earth Terminal Capacity 3        | 3x2.5mm²                                             |
| Earth Terminal Capacity 4        | 1x4mm² Multi-strand                                  |
| Earth Terminal Capacity 5        | 1x6mm²                                               |
| Product Class 1                  | Face plate must be earthed                           |
| Recommended Location             | Internal Use Only                                    |
| Maximum Installation<br>Altitude | 2000m                                                |
| Standard/Approval                | N/A                                                  |
| Additional Notes                 | Plates must be Earthed via the Earth Tag.            |
| Patents And Trade Marks          | CFX is a Registered Trade Mark No 2398667            |