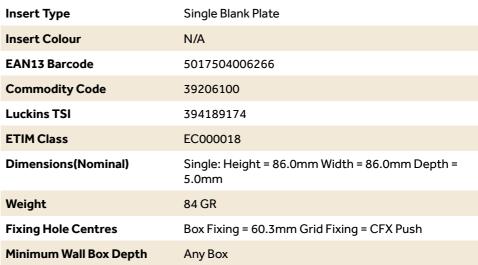

## **Dimensions**

| ETIM Class                       | EC000018                                             |
|----------------------------------|------------------------------------------------------|
| Dimensions(Nominal)              | Single: Height = 86.0mm Width = 86.0mm Depth = 5.0mm |
| Weight                           | 84 GR                                                |
| Fixing Hole Centres              | Box Fixing = 60.3mm Grid Fixing = CFX Push           |
| Minimum Wall Box Depth           | Any Box                                              |
| Switched Poles                   | N/A                                                  |
| Current Rating                   | n/a                                                  |
| IP Rating                        | N/A                                                  |
| Contact Gap Minimum              | N/A                                                  |
| Earth Terminal Capacity 1        | 5x1mm²                                               |
| Earth Terminal Capacity 2        | 4x1.5mm²                                             |
| Earth Terminal Capacity 3        | 3x2.5mm²                                             |
| Earth Terminal Capacity 4        | 1x4mm² Multi-strand                                  |
| Earth Terminal Capacity 5        | 1x6mm²                                               |
| Product Class 1                  | Face plate must be earthed                           |
| Recommended Location             | Internal Use Only                                    |
| Maximum Installation<br>Altitude | 2000m                                                |
| Standard/Approval                | N/A                                                  |
| Additional Notes                 | Plates must be Earthed via the Earth Tag.            |
| Patents And Trade Marks          | CFX is a Registered Trade Mark No 2398667            |