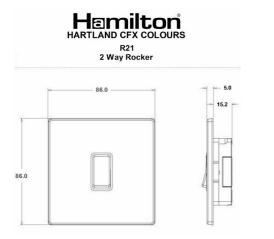

#### **Product Image**

Wiring

Dimensions

| Insert ColourWhite/WhiteEAN13 Barcode5017504006433Commodity Code85363010Luckins TSI394189310ETIM ClassEC001590Dimensions(Nominal)Single: Height = 86.0mm Width = 86.0mm Depth = 5.0mmWeight63 GRFixing Hole CentresBox Fixing = 60.3mm Grid Fixing = CFX PushMinimum Wall Box Depth25mmSwitched PolesSingleCurrent Rating10AXVoltage220/250V ACMaximum Load10 Amp inductiveMains Frequency50H2I Pathing192XDContact Gap Minimum3mmTerminal Capacity 1\$x1mm²Terminal Capacity 21x4.5mm²Terminal Capacity 31x2.5mm²Earth Terminal Capacity 41x4mm² Multi-strandEarth Terminal Capacity 41x4mm² Multi-strandEarth Terminal Capacity 53x2.5mm²Earth Terminal Capacity 41x4mm² Multi-strandEarth Terminal Capacity 53x2.5mm²Earth Terminal Capacity 63x2.5mm²Earth Terminal Capacity 63x2.5mm²Earth Terminal Capacity 63x2.5mm²Earth Terminal Capacity 73x2.5mm²Earth Terminal Capacity 81x4mm² Multi-strandForduct Class 11x6mm²Product Class 1x15mm²Ambient Operating-5° to +40°CRemomended LocationInternal Use Only                                                                                                                                                                                                                                                                                                                                                                                                                                                                                                                                                                                                                                                                                                                                                                                                                                                                                                                                                                                                                                                                                   | Insert Type               | 1 gang 10AX 2 Way Rocker                   |
|-------------------------------------------------------------------------------------------------------------------------------------------------------------------------------------------------------------------------------------------------------------------------------------------------------------------------------------------------------------------------------------------------------------------------------------------------------------------------------------------------------------------------------------------------------------------------------------------------------------------------------------------------------------------------------------------------------------------------------------------------------------------------------------------------------------------------------------------------------------------------------------------------------------------------------------------------------------------------------------------------------------------------------------------------------------------------------------------------------------------------------------------------------------------------------------------------------------------------------------------------------------------------------------------------------------------------------------------------------------------------------------------------------------------------------------------------------------------------------------------------------------------------------------------------------------------------------------------------------------------------------------------------------------------------------------------------------------------------------------------------------------------------------------------------------------------------------------------------------------------------------------------------------------------------------------------------------------------------------------------------------------------------------------------------------------------------------------------------------|---------------------------|--------------------------------------------|
| EAN 13 Barcode5017504006433EAN 13 Barcode5017504006433Commodity Code85363010Luckins TSI394189310ETIM ClassEC001590Dimensions(Nominal)Single: Height = 86.0mm Width = 86.0mm Depth =<br>5.0mmWeight63 GRFixing Hole CentresBox Fixing = 60.3mm Grid Fixing = CFX PushMinimum Wall Box Depth25mmSwitched PolesSingleCurrent Rating10AXVoltage220/250V ACMains Frequency50HzIP RatingIP 2XDContact Gap MinimumXinm²Terminal Capacity 15x1nm²Terminal Capacity 31x2.5mm²Terminal Capacity 41x4mm² Multi-strandEarth Terminal Capacity 33x2.5mm²Earth Terminal Capacity 41x6mm²Earth Terminal Capacity 51x6mm²Earth Terminal Capacity 41x6mm²Earth Terminal Capacity 51x6mm²Earth Terminal Capacity 65x1mm²Earth Terminal Capacity 75x1mm²Earth Terminal Capacity 85x1mm²Earth Terminal Capacity 91x6mm²Earth Terminal Capacity 15x1mm²Earth Terminal Capacity 33x2.5mm²Earth Terminal Capacity 41x6mm²Earth Terminal Capacity 51x6mm²Earth Terminal Capacity 61x6mm²Earth Terminal Capacity 71x6mm²Earth Terminal Capacity 81x6mm²Earth Terminal Capacity 91x6mm²Earth Terminal Capacity 91x6mm²Earth                                                                                                                                                                                                                                                                                                                                                                                                                                                                                                                                                                                                                                                                                                                                                                                                                                                                                                                                                                                                     |                           |                                            |
| Commodity Code85363010Luckins TSI394189310ETIM ClassEC001590Dimensions(Nominal)Single: Height = 86.0mm Width = 86.0mm Depth =<br>5.0mmWeight63 GRFixing Hole CentresBox Fixing = 60.3mm Grid Fixing = CFX PushMinimum Wall Box Depth25mmSwitched PolesSingleCurrent Rating10AXVoltage220/250V ACMaximun Load10 Amp inductiveMains Frequency50HzIP RatingIP2XDContact Gap Minimum3mmTerminal Capacity 1\$x1mm²Terminal Capacity 31x2.5mm²Earth Terminal Capacity 4x1.5mm²Earth Terminal Capacity 33x2.5mm²Earth Terminal Capacity 41x6mm²Earth Terminal Capacity 51x6mm²Earth Terminal Capacity 41x6mm²Earth Terminal Capacity 51x6mm²Earth Terminal Capacity 65x1mm²Earth Terminal Capacity 75x1mm²Earth Terminal Capacity 83x2.5mm²Earth Terminal Capacity 95x1mm²Earth Terminal Capacity 15x1mm²Earth Terminal Capacity 33x2.5mm²Earth Terminal Capacity 41x4mm² Multi-strandEarth Terminal Capacity 51x6mm²Earth Terminal Capacity 61x6mm²Earth Terminal Capacity 71x6mm²Freminal Capacity 81x6mm²Earth Terminal Capacity 91x6mm²Earth Terminal Capacity 91x6mm²Earth Terminal Capacity 91x6mm²                                                                                                                                                                                                                                                                                                                                                                                                                                                                                                                                                                                                                                                                                                                                                                                                                                                                                                                                                                                                    |                           |                                            |
| Luckins TSI394189310ETIM ClassEC001590Dimensions(Nominal)Single: Height = 86.0mm Width = 86.0mm Depth =<br>s.0mmWeight63 GRFixing Hole CentresBox Fixing = 60.3mm Grid Fixing = CFX PushMinimum Wall Box Depth25mmSwitched PolesSingleGurrent Rating10AXVoltage20/250V ACMaximun Load10 Amp inductiveIP RatingIP2XDContact Gap Minimum3mmTerminal Capacity 15x1mm²Terminal Capacity 31x4.5mm²Terminal Capacity 41x5mm²Earth Terminal Capacity 33x2.5mm²Earth Terminal Capacity 31x4mm² Multi-strandEarth Terminal Capacity 41x4mm² Multi-strandFarth Terminal Capacity 35x1mm²Farth Terminal Capacity 45x1mm²Farth Terminal Capacity 55x1mm²Farth Terminal Capacity 65x1mm²Farth Terminal Capacity 75x1mm²Farth Terminal Capacity 85x1mm²Farth Terminal Capacity 95x1mm²Farth Terminal Capacity 95x1cmm²Farth Terminal Capacity 95x1cmm²Farth Terminal Capacity 9 <th></th> <th></th>                                                                                                                                                                                                                                                                                                                                                                                                                                                                                                                                                                                                                                                                                                                                                                                                                                                                                                                                                         |                           |                                            |
| Dimensions(Nominal)Single: Height = 86.0mm Width = 86.0mm Depth =<br>5.0mmWeight63 GRFixing Hole CentresBox Fixing = 60.3mm Grid Fixing = CFX PushMinimum Wall Box Depth25mmSwitched PolesSingleCurrent Rating10AXVoltage220/250V ACMaximum Load10 Amp inductiveMains Frequency50HzIP RatingIP2XDContact Gap Minimum3mmTerminal Capacity 15x1mm²Terminal Capacity 31x2.5mm²Terminal Capacity 41x4mm² Multi-strandEarth Terminal Capacity 53x2.5mm²Earth Terminal Capacity 41x4mm² Multi-strandEarth Terminal Capacity 51x6mm²Farth Terminal Capacity 41x6mm²Garth Terminal Capacity 55x1mm²Garth Terminal Capacity 45x1mm²Farth Terminal Capacity 55x1mm²Farth Terminal Capacity 65x1cmm²Farth Terminal Capacity 75x1cmm²Farth Terminal Capacity 85x2.5mm²Farth Terminal Capacity 95x2.5mm²Farth Terminal Capacity 95x2.5mm² <th></th> <th></th>                                                                                                                                                                                                                                                                                                                                                                                                                                                                                                                                                                                                                                                                                                                                                                                                                                                                                                                                             |                           |                                            |
| S.OmmWeight63 GRFixing Hole CentresBox Fixing = 60.3mm Grid Fixing = CFX PushMinimum Wall Box Depth25mmSwitched PolesSingleCurrent Rating10AXVoltage220/250V ACMaximum Load10 Amp inductiveMains Frequency50HzIP RatingIP2XDContact Gap Minimum3mmTerminal Capacity 15x1mm²Terminal Capacity 31x2.5mm²Terminal Capacity 41x4mm² Multi-strandTerminal Capacity 55x1mm²Earth Terminal Capacity 43x2.5mm²Earth Terminal Capacity 41x4mm² Multi-strandFarth Terminal Capacity 51x6mm²Farth Terminal Capacity 45x1smm²Farth Terminal Capacity 55x1sm²Farth Terminal Capacity 45x1sm²Farth Terminal Capacity 55x1sm²Farth Terminal Capacity 65x1sm²Farth Terminal Capacity 75x1sm²Farth Terminal Capacity 85x1sm²Farth Terminal Capacity 95x1sm²Farth Terminal Capacity 95x1sm² <th>ETIM Class</th> <th>EC001590</th>                                                                                                                                                                                                                                                                                                                                                                                                                                                                                                                                                                                                                                                                                                                                                                                                                                                                                                                                                                 | ETIM Class                | EC001590                                   |
| Fixing Hole CentresBox Fixing = 60.3mm Grid Fixing = CFX PushMinimum Wall Box Depth25mmSwitched PolesSingleCurrent Rating10AXVoltage220/250V ACMaximum Load10 Amp inductiveMains Frequency50HzIP RatingIP2XDContact Gap Minimum3mmTerminal Capacity 15x1mm²Terminal Capacity 24x1.5mm²Terminal Capacity 31x2.5mm²Terminal Capacity 45x1mm²Earth Terminal Capacity 55x1mm²Earth Terminal Capacity 35x2.5mm²Earth Terminal Capacity 41x4mm² Multi-strandEarth Terminal Capacity 35x2.5mm²Farth Terminal Capacity 41x4mm² Multi-strandFarth Terminal Capacity 51x6mm²Farth Terminal Capacity 45x1.5mm²Farth Terminal Capacity 55x1mm²Farth Terminal Capacity 65x1cm²Farth Terminal Capacity 75x1cm²Farth Terminal Capacity 85x2.5mm²Farth Terminal Capacity 95x1cm²Farth Terminal Capacity 95x2.5mm²Farth Terminal Capa                                                                                                                                                                                                                                                                                                                                                                                                                                                                                                                                                                                                                                                                                                                                                                                                                                                                                                                                                                         | Dimensions(Nominal)       |                                            |
| Minimum Wall Box Depth25mmSwitched PolesSingleCurrent Rating10AXVoltage220/250V ACMaximum Load10 Amp inductiveMains Frequency50HzIP RatingIP2XDContact Gap Minimum3mmTerminal Capacity 1\$x1mm²Terminal Capacity 24x1.5mm²Terminal Capacity 31x2.5mm²Terminal Capacity 41x4mm² Multi-strandTerminal Capacity 5\$x1mm²Earth Terminal Capacity 33x2.5mm²Earth Terminal Capacity 41x4mm² Multi-strandFarth Terminal Capacity 51x6mm²Farth Terminal Capacity 45x1mm²Farth Terminal Capacity 55x1mm²Farth Terminal Capacity 65x1cmm²Farth Terminal Capacity 75x1cmm²Farth Terminal Capacity 85x1cmm²Farth Terminal Capacity 95x1cmm²Farth                                                                                                                                                                                                                                                                                                                                                                                                                                                                                                                                                                                                                                                                                                                                                                                                                                                                                                                                                                                                  | Weight                    | 63 GR                                      |
| Switched PolesSingleCurrent Rating10AXVoltage220/250V ACMaximun Load10 Amp inductiveMains Frequency50HzIP RatingIP 2XDContact Gap Minimum3mmTerminal Capacity 15x1mm²Terminal Capacity 24x1.5mm²Terminal Capacity 31x2.5mm²Terminal Capacity 41x4mm² Multi-strandTerminal Capacity 51x6mm²Earth Terminal Capacity 15x11mm²Earth Terminal Capacity 11x4mm² Multi-strandFerminal Capacity 31x2.5mm²Farth Terminal Capacity 41x1.5mm²Farth Terminal Capacity 51x6mm²Farth Terminal Capacity 35x2.5mm²Farth Terminal Capacity 41x4mm² Multi-strandFarth Terminal Capacity 51x6mm²Farth Terminal Capacity 61x6mm²Farth Terminal Capacity 71x6mm²Farth Terminal Capacity 81x6mm²Farth Terminal Capacity 91x6mm²Farth                                                                                                                                                                                                                                                                                                                                                                                                                                                                                                                                                                                                                                                                                                                                                                                                                                                                                                                                                                                                    | Fixing Hole Centres       | Box Fixing = 60.3mm Grid Fixing = CFX Push |
| Current Rating10AXVoltage220/250V ACMaximum Load10 Amp inductiveMains Frequency50HzIP RatingIP2XDContact Gap Minimum3mmTerminal Capacity 15x1mm²Terminal Capacity 24x1.5mm²Terminal Capacity 31x2.5mm²Terminal Capacity 41x4mm² Multi-strandTerminal Capacity 51x6mm²Earth Terminal Capacity 15x1mm²Earth Terminal Capacity 51x6mm²Farth Terminal Capacity 51x6mm²Farth Terminal Capacity 53x2.5mm²Earth Terminal Capacity 51x6mm²Farth Terminal Capac                                                                                                                                                                                                                                                                                                                                                                                                                                                                                                                                                                                                                                                                                                                                                                                                                                                                                                                                                                                                    | Minimum Wall Box Depth    | 25mm                                       |
| Voltage220/250V ACMaximum Load10 Amp inductiveMains Frequency50HzIP RatingIP2XDContact Gap Minimum3mmTerminal Capacity 15x1mm²Terminal Capacity 24x1.5mm²Terminal Capacity 31x2.5mm²Terminal Capacity 41x4mm² Multi-strandTerminal Capacity 51x6mm²Earth Terminal Capacity 53x2.5mm²Earth Terminal Capacity 41x4mm² Multi-strandFerminal Capacity 51x6mm²Farth Terminal Capacity 65x1mm²Farth Terminal Capacity 75x1mm²Farth Terminal Capacity 81x4mm² Multi-strandFarth Terminal Capacity 95x1mm²Farth Terminal Capacity 95x1cmm²Farth Terminal Capacity 95x2 form²Farth Terminal Capacity 91x4mm² Multi-strandFarth Terminal Capacity 91x6mm²Farth Terminal Capacity 91x6mm²Foduct Class 1Must be earthedAmbient Operating main-5° to +40°C                                                                                                                                                                                                                                                                                                                                                                                                                                                                                                                                                                                                                                                                                                                                                                                                                                                                                                                                                                                                                                                                                                                                                                                                                                                                                                                                                         | Switched Poles            | Single                                     |
| NameNote of the second sec | Current Rating            | 10AX                                       |
| NameSoftwarp MatriceMains Frequency50HzIP RatingIP2XDContact Gap Minimum3mmTerminal Capacity 15x1mm²Terminal Capacity 24x1.5mm²Terminal Capacity 31x2.5mm²Terminal Capacity 41x4mm² Multi-strandTerminal Capacity 51x6mm²Earth Terminal Capacity 15x1mm²Earth Terminal Capacity 51x6mm²Earth Terminal Capacity 15x1mm²Farth Terminal Capacity 24x1.5mm²Earth Terminal Capacity 33x2.5mm²Earth Terminal Capacity 41x4mm² Multi-strandFarth Terminal Capacity 51x6mm²Farth Terminal Capacity 45x1mm²Farth Terminal Capacity 55x1mm²Earth Terminal Capacity 65x0m²Farth Terminal Capacity 71x4mm² Multi-strandFarth Terminal Capacity 81x6mm²Farth Terminal Capacity 95x0m²Farth Terminal Capacity 95x0m²Farth Terminal Capacity 91x6mm²Farth Terminal Capacity 91                                                                                                                                                                                                                                                                                                                                                                                                                                                                                                                                                                                                                                                                                                                                                                                                                                                                                                                                                                                  | Voltage                   | 220/250V AC                                |
| IP RatingIP2XDIP RatingIP2XDContact Gap Minimum3mmTerminal Capacity 1 $5x1mm^2$ Terminal Capacity 2 $4x1.5mm^2$ Terminal Capacity 3 $1x2.5mm^2$ Terminal Capacity 4 $1x4mm^2$ Multi-strandTerminal Capacity 5 $1x6mm^2$ Earth Terminal Capacity 1 $5x1mm^2$ Earth Terminal Capacity 2 $4x1.5mm^2$ Earth Terminal Capacity 3 $3x2.5mm^2$ Earth Terminal Capacity 4 $1x4mm^2$ Multi-strandEarth Terminal Capacity 5 $1x6mm^2$ Farth Terminal Capacity 4 $1x4mm^2$ Multi-strandFarth Terminal Capacity 5 $1x6mm^2$ Farth Terminal Capacity 5 $1x6mm^2$ Farth Terminal Capacity 6 $1x6mm^2$ Farth Terminal Capacity 7 $1x6mm^2$ Farth Terminal Capacity 8 $1x6mm^2$ Farth Terminal Capacity 9 $1x6mm^2$ <th>Maximum Load</th> <th>10 Amp inductive</th>                                                                                                                                                                                                                                                                                                                                                                                                                                                                                                                                                                                                                                                                                                                                                                                                                           | Maximum Load              | 10 Amp inductive                           |
| Contact Gap Minimum3mmTerminal Capacity 15x1mm²Terminal Capacity 24x1.5mm²Terminal Capacity 31x2.5mm²Terminal Capacity 41x4mm² Multi-strandTerminal Capacity 51x6mm²Earth Terminal Capacity 15x1mm²Earth Terminal Capacity 24x1.5mm²Earth Terminal Capacity 33x2.5mm²Earth Terminal Capacity 31x4mm² Multi-strandFarth Terminal Capacity 31x2.5mm²Earth Terminal Capacity 41x4mm² Multi-strandFarth Terminal Capacity 51x4mm² Multi-strandFarth Terminal Capacity 51x4mm² Multi-strandFarth Terminal Capacity 51x6mm²Farth Terminal Capacit                                                                                                                                                                                                                                                                                                                                                                                                                                                                                                                                                                                                                                                                                                                                                                                                                                                                                                                                              | Mains Frequency           | 50Hz                                       |
| Terminal Capacity 1 $5x1mm^2$ Terminal Capacity 2 $4x1.5mm^2$ Terminal Capacity 3 $1x2.5mm^2$ Terminal Capacity 4 $1x4mm^2$ Multi-strandTerminal Capacity 5 $1x6mm^2$ Earth Terminal Capacity 1 $5x1mm^2$ Earth Terminal Capacity 2 $4x1.5mm^2$ Earth Terminal Capacity 3 $3x2.5mm^2$ Earth Terminal Capacity 4 $1x4mm^2$ Multi-strandEarth Terminal Capacity 3 $3x2.5mm^2$ Earth Terminal Capacity 4 $1x4mm^2$ Multi-strandFarth Terminal Capacity 5 $1x6mm^2$ Must be earthed $4xus be earthed$                                                                                                                                                                                                                                                                                                                                                                                                                                                                                                                                                                                                                                                                                                                                                                                                                                                                                                                                                                                                                                                                                                                                                                                                                                                                                                                                                                                                                                                                                                                                                                                                     | IP Rating                 | IP2XD                                      |
| Terminal Capacity 24x1.5mm²Terminal Capacity 31x2.5mm²Terminal Capacity 41x4mm² Multi-strandTerminal Capacity 51x6mm²Earth Terminal Capacity 15x1mm²Earth Terminal Capacity 24x1.5mm²Earth Terminal Capacity 33x2.5mm²Earth Terminal Capacity 41x4mm² Multi-strandEarth Terminal Capacity 51x6mm²Farth Terminal Capacity 41x4mm² Multi-strandFarth Terminal Capacity 51x6mm²Farth Terminal Capacity 61x6mm²Farth Terminal Capacity 71x6mm²Farth Terminal Capacity 81x6mm²Farth Terminal Capacity 91x6mm²Farth Terminal Capacity 91                                                                                                                                                                                                                                                                                                                                                                                                                                                                                                                                                                                                                                                                                                                                                                                                                                                                                                                                                       | Contact Gap Minimum       | 3mm                                        |
| Terminal Capacity 31x2.5mm²Terminal Capacity 41x4mm² Multi-strandTerminal Capacity 51x6mm²Earth Terminal Capacity 15x1mm²Earth Terminal Capacity 24x1.5mm²Earth Terminal Capacity 33x2.5mm²Earth Terminal Capacity 41x4mm² Multi-strandEarth Terminal Capacity 51x6mm²Forduct Class 1Must be earthedAmbient Operating<br>remperature-5° to +40°C                                                                                                                                                                                                                                                                                                                                                                                                                                                                                                                                                                                                                                                                                                                                                                                                                                                                                                                                                                                                                                                                                                                                                                                                                                                                                                                                                                                                                                                                                                                                                                                                                                                                                                                                                      | Terminal Capacity 1       | 5x1mm²                                     |
| Terminal Capacity 41x4mm² Multi-strandTerminal Capacity 51x6mm²Earth Terminal Capacity 15x1mm²Earth Terminal Capacity 24x1.5mm²Earth Terminal Capacity 33x2.5mm²Earth Terminal Capacity 41x4mm² Multi-strandEarth Terminal Capacity 51x6mm²Product Class 1Must be earthedAmbient Operating<br>remperature-5° to +40°C                                                                                                                                                                                                                                                                                                                                                                                                                                                                                                                                                                                                                                                                                                                                                                                                                                                                                                                                                                                                                                                                                                                                                                                                                                                                                                                                                                                                                                                                                                                                                                                                                                                                                                                                                                                 | Terminal Capacity 2       | 4x1.5mm²                                   |
| Terminal Capacity 51x6mm²Earth Terminal Capacity 15x1mm²Earth Terminal Capacity 24x1.5mm²Earth Terminal Capacity 33x2.5mm²Earth Terminal Capacity 41x4mm² Multi-strandEarth Terminal Capacity 51x6mm²Product Class 1Must be earthedAmbient Operating<br>remperature-5° to +40°C                                                                                                                                                                                                                                                                                                                                                                                                                                                                                                                                                                                                                                                                                                                                                                                                                                                                                                                                                                                                                                                                                                                                                                                                                                                                                                                                                                                                                                                                                                                                                                                                                                                                                                                                                                                                                       | Terminal Capacity 3       | 1x2.5mm²                                   |
| Earth Terminal Capacity 1 $5x1mm^2$ Earth Terminal Capacity 2 $4x1.5mm^2$ Earth Terminal Capacity 3 $3x2.5mm^2$ Earth Terminal Capacity 4 $1x4mm^2$ Multi-strandEarth Terminal Capacity 5 $1x6mm^2$ Product Class 1Must be earthedAmbient Operating<br>Temperature $-5^\circ$ to $+40^\circ$ C                                                                                                                                                                                                                                                                                                                                                                                                                                                                                                                                                                                                                                                                                                                                                                                                                                                                                                                                                                                                                                                                                                                                                                                                                                                                                                                                                                                                                                                                                                                                                                                                                                                                                                                                                                                                        | Terminal Capacity 4       | 1x4mm <sup>2</sup> Multi-strand            |
| Earth Terminal Capacity 2 $4x1.5mm^2$ Earth Terminal Capacity 3 $3x2.5mm^2$ Earth Terminal Capacity 4 $1x4mm^2$ Multi-strandEarth Terminal Capacity 5 $1x6mm^2$ Product Class 1Must be earthedAmbient Operating<br>Temperature $-5^\circ$ to $+40^\circ$ C                                                                                                                                                                                                                                                                                                                                                                                                                                                                                                                                                                                                                                                                                                                                                                                                                                                                                                                                                                                                                                                                                                                                                                                                                                                                                                                                                                                                                                                                                                                                                                                                                                                                                                                                                                                                                                            | Terminal Capacity 5       | 1x6mm²                                     |
| Earth Terminal Capacity 3 $3x2.5mm^2$ Earth Terminal Capacity 4 $1x4mm^2$ Multi-strandEarth Terminal Capacity 5 $1x6mm^2$ Product Class 1Must be earthedAmbient Operating<br>Temperature $-5^\circ$ to $+40^\circ$ C                                                                                                                                                                                                                                                                                                                                                                                                                                                                                                                                                                                                                                                                                                                                                                                                                                                                                                                                                                                                                                                                                                                                                                                                                                                                                                                                                                                                                                                                                                                                                                                                                                                                                                                                                                                                                                                                                  | Earth Terminal Capacity 1 | 5x1mm²                                     |
| Earth Terminal Capacity 41x4mm² Multi-strandEarth Terminal Capacity 51x6mm²Product Class 1Must be earthedAmbient Operating<br>Temperature-5° to +40°C                                                                                                                                                                                                                                                                                                                                                                                                                                                                                                                                                                                                                                                                                                                                                                                                                                                                                                                                                                                                                                                                                                                                                                                                                                                                                                                                                                                                                                                                                                                                                                                                                                                                                                                                                                                                                                                                                                                                                 | Earth Terminal Capacity 2 | 4x1.5mm <sup>2</sup>                       |
| Earth Terminal Capacity 5 1x6mm²   Product Class 1 Must be earthed   Ambient Operating Temperature -5° to +40°C                                                                                                                                                                                                                                                                                                                                                                                                                                                                                                                                                                                                                                                                                                                                                                                                                                                                                                                                                                                                                                                                                                                                                                                                                                                                                                                                                                                                                                                                                                                                                                                                                                                                                                                                                                                                                                                                                                                                                                                       | Earth Terminal Capacity 3 | 3x2.5mm²                                   |
| Product Class 1 Must be earthed   Ambient Operating<br>Temperature -5° to +40°C                                                                                                                                                                                                                                                                                                                                                                                                                                                                                                                                                                                                                                                                                                                                                                                                                                                                                                                                                                                                                                                                                                                                                                                                                                                                                                                                                                                                                                                                                                                                                                                                                                                                                                                                                                                                                                                                                                                                                                                                                       | Earth Terminal Capacity 4 | 1x4mm <sup>2</sup> Multi-strand            |
| Ambient Operating -5° to +40°C   Temperature                                                                                                                                                                                                                                                                                                                                                                                                                                                                                                                                                                                                                                                                                                                                                                                                                                                                                                                                                                                                                                                                                                                                                                                                                                                                                                                                                                                                                                                                                                                                                                                                                                                                                                                                                                                                                                                                                                                                                                                                                                                          | Earth Terminal Capacity 5 | 1x6mm²                                     |
| Temperature                                                                                                                                                                                                                                                                                                                                                                                                                                                                                                                                                                                                                                                                                                                                                                                                                                                                                                                                                                                                                                                                                                                                                                                                                                                                                                                                                                                                                                                                                                                                                                                                                                                                                                                                                                                                                                                                                                                                                                                                                                                                                           | Product Class 1           | Must be earthed                            |
| Recommended Location Internal Use Only                                                                                                                                                                                                                                                                                                                                                                                                                                                                                                                                                                                                                                                                                                                                                                                                                                                                                                                                                                                                                                                                                                                                                                                                                                                                                                                                                                                                                                                                                                                                                                                                                                                                                                                                                                                                                                                                                                                                                                                                                                                                | • •                       | -5° to +40°C                               |
|                                                                                                                                                                                                                                                                                                                                                                                                                                                                                                                                                                                                                                                                                                                                                                                                                                                                                                                                                                                                                                                                                                                                                                                                                                                                                                                                                                                                                                                                                                                                                                                                                                                                                                                                                                                                                                                                                                                                                                                                                                                                                                       | Recommended Location      | Internal Use Only                          |