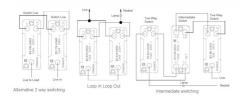

#### **Product Image**

Wiring

Dimensions

| Insert ColourWhite/WhiteEAN13 Barcode5017504006433Commodity Code85363010Luckins TSI394189310ETIM ClassEC001590Dimensions(Nominal)Single: Height = 86.0mm Width = 86.0mm Depth = 5.0mmWeight63 GRFixing Hole CentresBox Fixing = 60.3mm Grid Fixing = CFX PushMinimum Wall Box Depth25mmSwitched PolesSingleCurrent Rating10AXVoltage220/250V ACMaximum Load10 Amp inductiveMains Frequency50H2I Pathing192XDContact Gap Minimum3mmTerminal Capacity 1\$x1mm²Terminal Capacity 21x4.5mm²Terminal Capacity 31x2.5mm²Earth Terminal Capacity 41x4mm² Multi-strandEarth Terminal Capacity 41x4mm² Multi-strandEarth Terminal Capacity 53x2.5mm²Earth Terminal Capacity 41x4mm² Multi-strandEarth Terminal Capacity 53x2.5mm²Earth Terminal Capacity 63x2.5mm²Earth Terminal Capacity 63x2.5mm²Earth Terminal Capacity 63x2.5mm²Earth Terminal Capacity 73x2.5mm²Earth Terminal Capacity 81x4mm² Multi-strandForduct Class 11x6mm²Product Class 1x15mm²Ambient Operating-5° to +40°CRemomended LocationInternal Use Only                                                                                                                                                                                                                                                                                                                                                                                                                                                                                                                                                                                                                                                                                                                                                                                                                                                                                                                                                                                                                                                                                   | Insert Type               | 1 gang 10AX 2 Way Rocker                   |
|-------------------------------------------------------------------------------------------------------------------------------------------------------------------------------------------------------------------------------------------------------------------------------------------------------------------------------------------------------------------------------------------------------------------------------------------------------------------------------------------------------------------------------------------------------------------------------------------------------------------------------------------------------------------------------------------------------------------------------------------------------------------------------------------------------------------------------------------------------------------------------------------------------------------------------------------------------------------------------------------------------------------------------------------------------------------------------------------------------------------------------------------------------------------------------------------------------------------------------------------------------------------------------------------------------------------------------------------------------------------------------------------------------------------------------------------------------------------------------------------------------------------------------------------------------------------------------------------------------------------------------------------------------------------------------------------------------------------------------------------------------------------------------------------------------------------------------------------------------------------------------------------------------------------------------------------------------------------------------------------------------------------------------------------------------------------------------------------------------|---------------------------|--------------------------------------------|
| EAN 13 Barcode5017504006433EAN 13 Barcode5017504006433Commodity Code85363010Luckins TSI394189310ETIM ClassEC001590Dimensions(Nominal)Single: Height = 86.0mm Width = 86.0mm Depth =<br>5.0mmWeight63 GRFixing Hole CentresBox Fixing = 60.3mm Grid Fixing = CFX PushMinimum Wall Box Depth25mmSwitched PolesSingleCurrent Rating10AXVoltage220/250V ACMains Frequency50HzIP RatingIP 2XDContact Gap MinimumXinm²Terminal Capacity 15x1nm²Terminal Capacity 31x2.5mm²Terminal Capacity 41x4mm² Multi-strandEarth Terminal Capacity 33x2.5mm²Earth Terminal Capacity 41x6mm²Earth Terminal Capacity 51x6mm²Earth Terminal Capacity 41x6mm²Earth Terminal Capacity 51x6mm²Earth Terminal Capacity 65x1mm²Earth Terminal Capacity 75x1mm²Earth Terminal Capacity 85x1mm²Earth Terminal Capacity 91x6mm²Earth Terminal Capacity 15x1mm²Earth Terminal Capacity 33x2.5mm²Earth Terminal Capacity 41x6mm²Earth Terminal Capacity 51x6mm²Earth Terminal Capacity 61x6mm²Earth Terminal Capacity 71x6mm²Earth Terminal Capacity 81x6mm²Earth Terminal Capacity 91x6mm²Earth Terminal Capacity 91x6mm²Earth                                                                                                                                                                                                                                                                                                                                                                                                                                                                                                                                                                                                                                                                                                                                                                                                                                                                                                                                                                                                     |                           |                                            |
| Commodity Code85363010Luckins TSI394189310ETIM ClassEC001590Dimensions(Nominal)Single: Height = 86.0mm Width = 86.0mm Depth =<br>5.0mmWeight63 GRFixing Hole CentresBox Fixing = 60.3mm Grid Fixing = CFX PushMinimum Wall Box Depth25mmSwitched PolesSingleCurrent Rating10AXVoltage220/250V ACMaximun Load10 Amp inductiveMains Frequency50HzIP RatingIP2XDContact Gap Minimum3mmTerminal Capacity 1\$x1mm²Terminal Capacity 31x2.5mm²Earth Terminal Capacity 4x1.5mm²Earth Terminal Capacity 33x2.5mm²Earth Terminal Capacity 41x6mm²Earth Terminal Capacity 51x6mm²Earth Terminal Capacity 41x6mm²Earth Terminal Capacity 51x6mm²Earth Terminal Capacity 65x1mm²Earth Terminal Capacity 75x1mm²Earth Terminal Capacity 83x2.5mm²Earth Terminal Capacity 95x1mm²Earth Terminal Capacity 15x1mm²Earth Terminal Capacity 33x2.5mm²Earth Terminal Capacity 41x4mm² Multi-strandEarth Terminal Capacity 51x6mm²Earth Terminal Capacity 61x6mm²Earth Terminal Capacity 71x6mm²Freminal Capacity 81x6mm²Earth Terminal Capacity 91x6mm²Earth Terminal Capacity 91x6mm²Earth Terminal Capacity 91x6mm²                                                                                                                                                                                                                                                                                                                                                                                                                                                                                                                                                                                                                                                                                                                                                                                                                                                                                                                                                                                                    |                           |                                            |
| Luckins TSI394189310ETIM ClassEC001590Dimensions(Nominal)Single: Height = 86.0mm Width = 86.0mm Depth =<br>s.0mmWeight63 GRFixing Hole CentresBox Fixing = 60.3mm Grid Fixing = CFX PushMinimum Wall Box Depth25mmSwitched PolesSingleGurrent Rating10AXVoltage20/250V ACMaximun Load10 Amp inductiveIP RatingIP2XDContact Gap Minimum3mmTerminal Capacity 15x1mm²Terminal Capacity 31x4.5mm²Terminal Capacity 41x5mm²Earth Terminal Capacity 33x2.5mm²Earth Terminal Capacity 31x4mm² Multi-strandEarth Terminal Capacity 41x4mm² Multi-strandFarth Terminal Capacity 35x1mm²Farth Terminal Capacity 45x1mm²Farth Terminal Capacity 55x1mm²Farth Terminal Capacity 65x1mm²Farth Terminal Capacity 75x1mm²Farth Terminal Capacity 85x1mm²Farth Terminal Capacity 95x1mm²Farth Terminal Capacity 95x1cmm²Farth Terminal Capacity 95x1cmm²Farth Terminal Capacity 9 <th></th> <th></th>                                                                                                                                                                                                                                                                                                                                                                                                                                                                                                                                                                                                                                                                                                                                                                                                                                                                                                                                                         |                           |                                            |
| Dimensions(Nominal)Single: Height = 86.0mm Width = 86.0mm Depth =<br>5.0mmWeight63 GRFixing Hole CentresBox Fixing = 60.3mm Grid Fixing = CFX PushMinimum Wall Box Depth25mmSwitched PolesSingleCurrent Rating10AXVoltage220/250V ACMaximum Load10 Amp inductiveMains Frequency50HzIP RatingIP2XDContact Gap Minimum3mmTerminal Capacity 15x1mm²Terminal Capacity 31x2.5mm²Terminal Capacity 41x4mm² Multi-strandEarth Terminal Capacity 53x2.5mm²Earth Terminal Capacity 41x4mm² Multi-strandEarth Terminal Capacity 51x6mm²Farth Terminal Capacity 41x6mm²Garth Terminal Capacity 55x1mm²Garth Terminal Capacity 45x1mm²Farth Terminal Capacity 55x1mm²Farth Terminal Capacity 65x1cmm²Farth Terminal Capacity 75x1cmm²Farth Terminal Capacity 85x2.5mm²Farth Terminal Capacity 95x2.5mm²Farth Terminal Capacity 95x2.5mm² <th></th> <th></th>                                                                                                                                                                                                                                                                                                                                                                                                                                                                                                                                                                                                                                                                                                                                                                                                                                                                                                                                             |                           |                                            |
| S.OmmWeight63 GRFixing Hole CentresBox Fixing = 60.3mm Grid Fixing = CFX PushMinimum Wall Box Depth25mmSwitched PolesSingleCurrent Rating10AXVoltage220/250V ACMaximum Load10 Amp inductiveMains Frequency50HzIP RatingIP2XDContact Gap Minimum3mmTerminal Capacity 15x1mm²Terminal Capacity 31x2.5mm²Terminal Capacity 41x4mm² Multi-strandTerminal Capacity 55x1mm²Earth Terminal Capacity 43x2.5mm²Earth Terminal Capacity 41x4mm² Multi-strandFarth Terminal Capacity 51x6mm²Farth Terminal Capacity 45x1smm²Farth Terminal Capacity 55x1sm²Farth Terminal Capacity 45x1sm²Farth Terminal Capacity 55x1sm²Farth Terminal Capacity 65x1sm²Farth Terminal Capacity 75x1sm²Farth Terminal Capacity 85x1sm²Farth Terminal Capacity 95x1sm²Farth Terminal Capacity 95x1sm² <th>ETIM Class</th> <th>EC001590</th>                                                                                                                                                                                                                                                                                                                                                                                                                                                                                                                                                                                                                                                                                                                                                                                                                                                                                                                                                                 | ETIM Class                | EC001590                                   |
| Fixing Hole CentresBox Fixing = 60.3mm Grid Fixing = CFX PushMinimum Wall Box Depth25mmSwitched PolesSingleCurrent Rating10AXVoltage220/250V ACMaximum Load10 Amp inductiveMains Frequency50HzIP RatingIP2XDContact Gap Minimum3mmTerminal Capacity 15x1mm²Terminal Capacity 24x1.5mm²Terminal Capacity 31x2.5mm²Terminal Capacity 45x1mm²Earth Terminal Capacity 55x1mm²Earth Terminal Capacity 35x2.5mm²Earth Terminal Capacity 41x4mm² Multi-strandEarth Terminal Capacity 35x2.5mm²Farth Terminal Capacity 41x4mm² Multi-strandFarth Terminal Capacity 51x6mm²Farth Terminal Capacity 45x1.5mm²Farth Terminal Capacity 55x1mm²Farth Terminal Capacity 65x1cm²Farth Terminal Capacity 75x1cm²Farth Terminal Capacity 85x2.5mm²Farth Terminal Capacity 95x1cm²Farth Terminal Capacity 95x2.5mm²Farth Terminal Capa                                                                                                                                                                                                                                                                                                                                                                                                                                                                                                                                                                                                                                                                                                                                                                                                                                                                                                                                                                         | Dimensions(Nominal)       |                                            |
| Minimum Wall Box Depth25mmSwitched PolesSingleCurrent Rating10AXVoltage220/250V ACMaximum Load10 Amp inductiveMains Frequency50HzIP RatingIP2XDContact Gap Minimum3mmTerminal Capacity 1\$x1mm²Terminal Capacity 24x1.5mm²Terminal Capacity 31x2.5mm²Terminal Capacity 41x4mm² Multi-strandTerminal Capacity 5\$x1mm²Earth Terminal Capacity 33x2.5mm²Earth Terminal Capacity 41x4mm² Multi-strandFarth Terminal Capacity 51x6mm²Farth Terminal Capacity 45x1mm²Farth Terminal Capacity 55x1mm²Farth Terminal Capacity 65x1cmm²Farth Terminal Capacity 75x1cmm²Farth Terminal Capacity 85x1cmm²Farth Terminal Capacity 95x1cmm²Farth                                                                                                                                                                                                                                                                                                                                                                                                                                                                                                                                                                                                                                                                                                                                                                                                                                                                                                                                                                                                  | Weight                    | 63 GR                                      |
| Switched PolesSingleCurrent Rating10AXVoltage220/250V ACMaximun Load10 Amp inductiveMains Frequency50HzIP RatingIP 2XDContact Gap Minimum3mmTerminal Capacity 15x1mm²Terminal Capacity 24x1.5mm²Terminal Capacity 31x2.5mm²Terminal Capacity 41x4mm² Multi-strandTerminal Capacity 51x6mm²Earth Terminal Capacity 15x11mm²Earth Terminal Capacity 11x4mm² Multi-strandFerminal Capacity 31x2.5mm²Farth Terminal Capacity 41x1.5mm²Farth Terminal Capacity 51x6mm²Farth Terminal Capacity 35x2.5mm²Farth Terminal Capacity 41x4mm² Multi-strandFarth Terminal Capacity 51x6mm²Farth Terminal Capacity 61x6mm²Farth Terminal Capacity 71x6mm²Farth Terminal Capacity 81x6mm²Farth Terminal Capacity 91x6mm²Farth                                                                                                                                                                                                                                                                                                                                                                                                                                                                                                                                                                                                                                                                                                                                                                                                                                                                                                                                                                                                    | Fixing Hole Centres       | Box Fixing = 60.3mm Grid Fixing = CFX Push |
| Current Rating10AXVoltage220/250V ACMaximum Load10 Amp inductiveMains Frequency50HzIP RatingIP2XDContact Gap Minimum3mmTerminal Capacity 15x1mm²Terminal Capacity 24x1.5mm²Terminal Capacity 31x2.5mm²Terminal Capacity 41x4mm² Multi-strandTerminal Capacity 51x6mm²Earth Terminal Capacity 15x1mm²Earth Terminal Capacity 51x6mm²Farth Terminal Capacity 51x6mm²Farth Terminal Capacity 53x2.5mm²Earth Terminal Capacity 51x6mm²Farth Terminal Capac                                                                                                                                                                                                                                                                                                                                                                                                                                                                                                                                                                                                                                                                                                                                                                                                                                                                                                                                                                                                    | Minimum Wall Box Depth    | 25mm                                       |
| Voltage220/250V ACMaximum Load10 Amp inductiveMains Frequency50HzIP RatingIP2XDContact Gap Minimum3mmTerminal Capacity 15x1mm²Terminal Capacity 24x1.5mm²Terminal Capacity 31x2.5mm²Terminal Capacity 41x4mm² Multi-strandTerminal Capacity 51x6mm²Earth Terminal Capacity 53x2.5mm²Earth Terminal Capacity 41x4mm² Multi-strandFerminal Capacity 51x6mm²Farth Terminal Capacity 65x1mm²Farth Terminal Capacity 75x1mm²Farth Terminal Capacity 81x4mm² Multi-strandFarth Terminal Capacity 95x1mm²Farth Terminal Capacity 95x1cmm²Farth Terminal Capacity 95x2 form²Farth Terminal Capacity 91x4mm² Multi-strandFarth Terminal Capacity 91x6mm²Farth Terminal Capacity 91x6mm²Foduct Class 1Must be earthedAmbient Operating main-5° to +40°C                                                                                                                                                                                                                                                                                                                                                                                                                                                                                                                                                                                                                                                                                                                                                                                                                                                                                                                                                                                                                                                                                                                                                                                                                                                                                                                                                         | Switched Poles            | Single                                     |
| NameNote of the second sec | Current Rating            | 10AX                                       |
| NameSoftwarp MatriceMains Frequency50HzIP RatingIP2XDContact Gap Minimum3mmTerminal Capacity 15x1mm²Terminal Capacity 24x1.5mm²Terminal Capacity 31x2.5mm²Terminal Capacity 41x4mm² Multi-strandTerminal Capacity 51x6mm²Earth Terminal Capacity 15x1mm²Earth Terminal Capacity 51x6mm²Earth Terminal Capacity 15x1mm²Farth Terminal Capacity 24x1.5mm²Earth Terminal Capacity 33x2.5mm²Earth Terminal Capacity 41x4mm² Multi-strandFarth Terminal Capacity 51x6mm²Farth Terminal Capacity 45x1mm²Farth Terminal Capacity 55x1mm²Earth Terminal Capacity 65x0m²Farth Terminal Capacity 71x4mm² Multi-strandFarth Terminal Capacity 81x6mm²Farth Terminal Capacity 95x0m²Farth Terminal Capacity 95x0m²Farth Terminal Capacity 91x6mm²Farth Terminal Capacity 91                                                                                                                                                                                                                                                                                                                                                                                                                                                                                                                                                                                                                                                                                                                                                                                                                                                                                                                                                                                  | Voltage                   | 220/250V AC                                |
| IP RatingIP2XDIP RatingIP2XDContact Gap Minimum3mmTerminal Capacity 1 $5x1mm^2$ Terminal Capacity 2 $4x1.5mm^2$ Terminal Capacity 3 $1x2.5mm^2$ Terminal Capacity 4 $1x4mm^2$ Multi-strandTerminal Capacity 5 $1x6mm^2$ Earth Terminal Capacity 1 $5x1mm^2$ Earth Terminal Capacity 2 $4x1.5mm^2$ Earth Terminal Capacity 3 $3x2.5mm^2$ Earth Terminal Capacity 4 $1x4mm^2$ Multi-strandEarth Terminal Capacity 5 $1x6mm^2$ Farth Terminal Capacity 4 $1x4mm^2$ Multi-strandFarth Terminal Capacity 5 $1x6mm^2$ Farth Terminal Capacity 5 $1x6mm^2$ Farth Terminal Capacity 6 $1x6mm^2$ Farth Terminal Capacity 7 $1x6mm^2$ Farth Terminal Capacity 8 $1x6mm^2$ Farth Terminal Capacity 9 $1x6mm^2$ <th>Maximum Load</th> <th>10 Amp inductive</th>                                                                                                                                                                                                                                                                                                                                                                                                                                                                                                                                                                                                                                                                                                                                                                                                                           | Maximum Load              | 10 Amp inductive                           |
| Contact Gap Minimum3mmTerminal Capacity 15x1mm²Terminal Capacity 24x1.5mm²Terminal Capacity 31x2.5mm²Terminal Capacity 41x4mm² Multi-strandTerminal Capacity 51x6mm²Earth Terminal Capacity 15x1mm²Earth Terminal Capacity 24x1.5mm²Earth Terminal Capacity 33x2.5mm²Earth Terminal Capacity 31x4mm² Multi-strandFarth Terminal Capacity 31x2.5mm²Earth Terminal Capacity 41x4mm² Multi-strandFarth Terminal Capacity 51x4mm² Multi-strandFarth Terminal Capacity 51x4mm² Multi-strandFarth Terminal Capacity 51x6mm²Farth Terminal Capacit                                                                                                                                                                                                                                                                                                                                                                                                                                                                                                                                                                                                                                                                                                                                                                                                                                                                                                                                              | Mains Frequency           | 50Hz                                       |
| Terminal Capacity 1 $5x1mm^2$ Terminal Capacity 2 $4x1.5mm^2$ Terminal Capacity 3 $1x2.5mm^2$ Terminal Capacity 4 $1x4mm^2$ Multi-strandTerminal Capacity 5 $1x6mm^2$ Earth Terminal Capacity 1 $5x1mm^2$ Earth Terminal Capacity 2 $4x1.5mm^2$ Earth Terminal Capacity 3 $3x2.5mm^2$ Earth Terminal Capacity 4 $1x4mm^2$ Multi-strandEarth Terminal Capacity 3 $3x2.5mm^2$ Earth Terminal Capacity 4 $1x4mm^2$ Multi-strandFarth Terminal Capacity 5 $1x6mm^2$ Must be earthed $4xus be earthed$                                                                                                                                                                                                                                                                                                                                                                                                                                                                                                                                                                                                                                                                                                                                                                                                                                                                                                                                                                                                                                                                                                                                                                                                                                                                                                                                                                                                                                                                                                                                                                                                     | IP Rating                 | IP2XD                                      |
| Terminal Capacity 24x1.5mm²Terminal Capacity 31x2.5mm²Terminal Capacity 41x4mm² Multi-strandTerminal Capacity 51x6mm²Earth Terminal Capacity 15x1mm²Earth Terminal Capacity 24x1.5mm²Earth Terminal Capacity 33x2.5mm²Earth Terminal Capacity 41x4mm² Multi-strandEarth Terminal Capacity 51x6mm²Farth Terminal Capacity 41x4mm² Multi-strandFarth Terminal Capacity 51x6mm²Farth Terminal Capacity 61x6mm²Farth Terminal Capacity 71x6mm²Farth Terminal Capacity 81x6mm²Farth Terminal Capacity 91x6mm²Farth Terminal Capacity 91                                                                                                                                                                                                                                                                                                                                                                                                                                                                                                                                                                                                                                                                                                                                                                                                                                                                                                                                                       | Contact Gap Minimum       | 3mm                                        |
| Terminal Capacity 31x2.5mm²Terminal Capacity 41x4mm² Multi-strandTerminal Capacity 51x6mm²Earth Terminal Capacity 15x1mm²Earth Terminal Capacity 24x1.5mm²Earth Terminal Capacity 33x2.5mm²Earth Terminal Capacity 41x4mm² Multi-strandEarth Terminal Capacity 51x6mm²Forduct Class 1Must be earthedAmbient Operating<br>remperature-5° to +40°C                                                                                                                                                                                                                                                                                                                                                                                                                                                                                                                                                                                                                                                                                                                                                                                                                                                                                                                                                                                                                                                                                                                                                                                                                                                                                                                                                                                                                                                                                                                                                                                                                                                                                                                                                      | Terminal Capacity 1       | 5x1mm²                                     |
| Terminal Capacity 41x4mm² Multi-strandTerminal Capacity 51x6mm²Earth Terminal Capacity 15x1mm²Earth Terminal Capacity 24x1.5mm²Earth Terminal Capacity 33x2.5mm²Earth Terminal Capacity 41x4mm² Multi-strandEarth Terminal Capacity 51x6mm²Product Class 1Must be earthedAmbient Operating<br>remperature-5° to +40°C                                                                                                                                                                                                                                                                                                                                                                                                                                                                                                                                                                                                                                                                                                                                                                                                                                                                                                                                                                                                                                                                                                                                                                                                                                                                                                                                                                                                                                                                                                                                                                                                                                                                                                                                                                                 | Terminal Capacity 2       | 4x1.5mm²                                   |
| Terminal Capacity 51x6mm²Earth Terminal Capacity 15x1mm²Earth Terminal Capacity 24x1.5mm²Earth Terminal Capacity 33x2.5mm²Earth Terminal Capacity 41x4mm² Multi-strandEarth Terminal Capacity 51x6mm²Product Class 1Must be earthedAmbient Operating<br>remperature-5° to +40°C                                                                                                                                                                                                                                                                                                                                                                                                                                                                                                                                                                                                                                                                                                                                                                                                                                                                                                                                                                                                                                                                                                                                                                                                                                                                                                                                                                                                                                                                                                                                                                                                                                                                                                                                                                                                                       | Terminal Capacity 3       | 1x2.5mm²                                   |
| Earth Terminal Capacity 1 $5x1mm^2$ Earth Terminal Capacity 2 $4x1.5mm^2$ Earth Terminal Capacity 3 $3x2.5mm^2$ Earth Terminal Capacity 4 $1x4mm^2$ Multi-strandEarth Terminal Capacity 5 $1x6mm^2$ Product Class 1Must be earthedAmbient Operating<br>Temperature $-5^\circ$ to $+40^\circ$ C                                                                                                                                                                                                                                                                                                                                                                                                                                                                                                                                                                                                                                                                                                                                                                                                                                                                                                                                                                                                                                                                                                                                                                                                                                                                                                                                                                                                                                                                                                                                                                                                                                                                                                                                                                                                        | Terminal Capacity 4       | 1x4mm <sup>2</sup> Multi-strand            |
| Earth Terminal Capacity 2 $4x1.5mm^2$ Earth Terminal Capacity 3 $3x2.5mm^2$ Earth Terminal Capacity 4 $1x4mm^2$ Multi-strandEarth Terminal Capacity 5 $1x6mm^2$ Product Class 1Must be earthedAmbient Operating<br>Temperature $-5^\circ$ to $+40^\circ$ C                                                                                                                                                                                                                                                                                                                                                                                                                                                                                                                                                                                                                                                                                                                                                                                                                                                                                                                                                                                                                                                                                                                                                                                                                                                                                                                                                                                                                                                                                                                                                                                                                                                                                                                                                                                                                                            | Terminal Capacity 5       | 1x6mm²                                     |
| Earth Terminal Capacity 3 $3x2.5mm^2$ Earth Terminal Capacity 4 $1x4mm^2$ Multi-strandEarth Terminal Capacity 5 $1x6mm^2$ Product Class 1Must be earthedAmbient Operating<br>Temperature $-5^\circ$ to $+40^\circ$ C                                                                                                                                                                                                                                                                                                                                                                                                                                                                                                                                                                                                                                                                                                                                                                                                                                                                                                                                                                                                                                                                                                                                                                                                                                                                                                                                                                                                                                                                                                                                                                                                                                                                                                                                                                                                                                                                                  | Earth Terminal Capacity 1 | 5x1mm²                                     |
| Earth Terminal Capacity 41x4mm² Multi-strandEarth Terminal Capacity 51x6mm²Product Class 1Must be earthedAmbient Operating<br>Temperature-5° to +40°C                                                                                                                                                                                                                                                                                                                                                                                                                                                                                                                                                                                                                                                                                                                                                                                                                                                                                                                                                                                                                                                                                                                                                                                                                                                                                                                                                                                                                                                                                                                                                                                                                                                                                                                                                                                                                                                                                                                                                 | Earth Terminal Capacity 2 | 4x1.5mm <sup>2</sup>                       |
| Earth Terminal Capacity 5 1x6mm²   Product Class 1 Must be earthed   Ambient Operating Temperature -5° to +40°C                                                                                                                                                                                                                                                                                                                                                                                                                                                                                                                                                                                                                                                                                                                                                                                                                                                                                                                                                                                                                                                                                                                                                                                                                                                                                                                                                                                                                                                                                                                                                                                                                                                                                                                                                                                                                                                                                                                                                                                       | Earth Terminal Capacity 3 | 3x2.5mm²                                   |
| Product Class 1 Must be earthed   Ambient Operating<br>Temperature -5° to +40°C                                                                                                                                                                                                                                                                                                                                                                                                                                                                                                                                                                                                                                                                                                                                                                                                                                                                                                                                                                                                                                                                                                                                                                                                                                                                                                                                                                                                                                                                                                                                                                                                                                                                                                                                                                                                                                                                                                                                                                                                                       | Earth Terminal Capacity 4 | 1x4mm <sup>2</sup> Multi-strand            |
| Ambient Operating -5° to +40°C   Temperature                                                                                                                                                                                                                                                                                                                                                                                                                                                                                                                                                                                                                                                                                                                                                                                                                                                                                                                                                                                                                                                                                                                                                                                                                                                                                                                                                                                                                                                                                                                                                                                                                                                                                                                                                                                                                                                                                                                                                                                                                                                          | Earth Terminal Capacity 5 | 1x6mm²                                     |
| Temperature                                                                                                                                                                                                                                                                                                                                                                                                                                                                                                                                                                                                                                                                                                                                                                                                                                                                                                                                                                                                                                                                                                                                                                                                                                                                                                                                                                                                                                                                                                                                                                                                                                                                                                                                                                                                                                                                                                                                                                                                                                                                                           | Product Class 1           | Must be earthed                            |
| Recommended Location Internal Use Only                                                                                                                                                                                                                                                                                                                                                                                                                                                                                                                                                                                                                                                                                                                                                                                                                                                                                                                                                                                                                                                                                                                                                                                                                                                                                                                                                                                                                                                                                                                                                                                                                                                                                                                                                                                                                                                                                                                                                                                                                                                                | • •                       | -5° to +40°C                               |
|                                                                                                                                                                                                                                                                                                                                                                                                                                                                                                                                                                                                                                                                                                                                                                                                                                                                                                                                                                                                                                                                                                                                                                                                                                                                                                                                                                                                                                                                                                                                                                                                                                                                                                                                                                                                                                                                                                                                                                                                                                                                                                       | Recommended Location      | Internal Use Only                          |