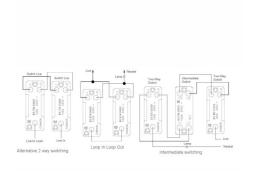

# **DATASHEET**



Code: 7WPCR23WH-W

# Hartland CFX | HARTLAND CFX RANGE | Rocker Switches

| Proc | luct | lmage |  |
|------|------|-------|--|
| Proc | luct | Image |  |



### Wiring



#### Dimensions

| Insert Type                      | 3 gang 10AX 2 Way Rocker                             |
|----------------------------------|------------------------------------------------------|
| Insert Colour                    | White/White                                          |
| EAN13 Barcode                    | 5017504015572                                        |
| Commodity Code                   | 85363010                                             |
| Luckins TSI                      | 398333052                                            |
| ETIM Class                       | EC001590                                             |
| Dimensions(Nominal)              | Single: Height = 86.0mm Width = 86.0mm Depth = 5.0mm |
| Weight                           | 150 GR