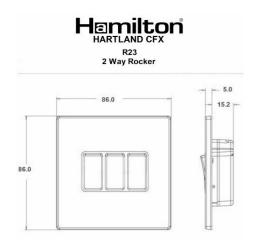

# Hartland CFX | HARTLAND CFX RANGE | Rocker Switches

| Proc | luct | lmage |  |
|------|------|-------|--|
| Proc | luct | Image |  |

#### Dimensions

| Insert Type                      | 3 gang 10AX 2 Way Rocker                             |
|----------------------------------|------------------------------------------------------|
| Insert Colour                    | White/White                                          |
| EAN13 Barcode                    | 5017504015572                                        |
| Commodity Code                   | 85363010                                             |
| Luckins TSI                      | 398333052                                            |
| ETIM Class                       | EC001590                                             |
| Dimensions(Nominal)              | Single: Height = 86.0mm Width = 86.0mm Depth = 5.0mm |
| Weight                           | 150 GR                                               |
| Fixing Hole Centres              | Box Fixing = 60.3mm Grid Fixing = CFX Clips          |
| Minimum Wall Box Depth           | 25mm                                                 |
| Switched Poles                   | Single                                               |
| Current Rating                   | 10AX                                                 |
| Voltage                          | 220/250V AC                                          |
| Maximum Load                     | 10 Amp inductive                                     |
| Mains Frequency                  | 50Hz                                                 |
| IP Rating                        | IP2XD                                                |
| Contact Gap Minimum              | 3mm                                                  |
| Terminal Capacity 1              | 5x1mm²                                               |
| Terminal Capacity 2              | 4x1.5mm²                                             |
| Terminal Capacity 3              | 1x2.5mm²                                             |
| Terminal Capacity 4              | 1x4mm² Multi-strand                                  |
| <b>Terminal Capacity 5</b>       | 1x6mm²                                               |
| Earth Terminal Capacity 1        | 5x1mm²                                               |
| Earth Terminal Capacity 2        | 4x1.5mm²                                             |
| Earth Terminal Capacity 3        | 3x2.5mm²                                             |
| Earth Terminal Capacity 4        | 1x4mm² Multi-strand                                  |
| Earth Terminal Capacity 5        | 1x6mm²                                               |
| Product Class 1                  | Must be earthed                                      |
| Ambient Operating<br>Temperature | -5° to +40°C                                         |
| Recommended Location             | Internal Use Only                                    |