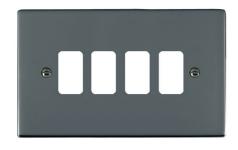

## **DATASHEET**



**Code:** 884GP

# Sheer | SHEER RANGE | GRID-IT Grid Fix Apertured Plates complete with Fixing Grid

## Product Image



### Wiring



#### **Dimensions**



| Incort Type                      | A cana Crid Fix Apartura Plata with Crid                                           |
|----------------------------------|------------------------------------------------------------------------------------|
| Insert Type                      | 4 gang Grid Fix Aperture Plate with Grid                                           |
| Insert Colour                    | N/A                                                                                |
| EAN13 Barcode                    | 5051164889043                                                                      |
| Commodity Code                   | 74198090                                                                           |
| Luckins TSI