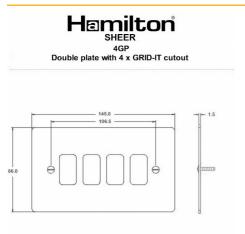

#### **Dimensions**

| Incort Type                      | A cana Crid Fix Apartura Plata with Crid                                           |
|----------------------------------|------------------------------------------------------------------------------------|
| Insert Type                      | 4 gang Grid Fix Aperture Plate with Grid                                           |
| Insert Colour                    | N/A                                                                                |
| EAN13 Barcode                    | 5051164889043                                                                      |
| Commodity Code                   | 74198090                                                                           |
| Luckins TSI                      | 387383822                                                                          |
| ETIM Class                       | EC000007                                                                           |
| Dimensions(Nominal)              | Double: Height = 86.0mm Width = 146.0mm Depth = 1.5mm                              |
| Fixing Hole Centres              | Box Fixing = 120.6mm Grid Fixing = 106.5mm                                         |
| Minimum Wall Box Depth           | As Per Inserts                                                                     |
| Switched Poles                   | N/A                                                                                |
| Current Rating                   | n/a                                                                                |
| IP Rating                        | N/A                                                                                |
| Contact Gap Minimum              | N/A                                                                                |
| Earth Terminal Capacity 1        | 11mm²                                                                              |
| Product Class 1                  | Face plate must be earthed                                                         |
| Recommended Location             | Internal Use Only                                                                  |
| Maximum Installation<br>Altitude | 2000m                                                                              |
| Standard/Approval                | N/A                                                                                |
| Additional Notes                 | See GRID-IT for a full range of inserts. Plates must be Earthed via the Earth Tag. |
| Patents And Trade Marks          | Sheer is a Registered Trade Mark No. 2296586                                       |