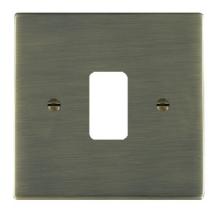

# **DATASHEET**



**Code:** 891GP

# Sheer | SHEER RANGE | GRID-IT Grid Fix Apertured Plates complete with Fixing Grid

### **Product Image**



### Wiring



#### **Dimensions**



| Insert Type                      | 1 gang Grid Fix Aperture Plate with Grid                                           |
|----------------------------------|------------------------------------------------------------------------------------|
| Insert Colour                    | N/A                                                                                |
| EAN13 Barcode                    | 5051164899011                                                                      |
| <b>Commodity Code</b>            | 74198090                                                                           |
| Luckins TSI                      | 387384724                                                                          |
| ETIM Class