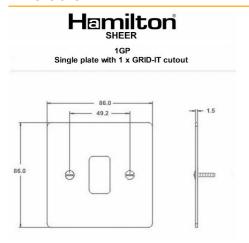

#### **Dimensions**

| Insert Type                      | 1 gang Grid Fix Aperture Plate with Grid                                           |
|----------------------------------|------------------------------------------------------------------------------------|
| Insert Colour                    | N/A                                                                                |
| EAN13 Barcode                    | 5051164899011                                                                      |
| <b>Commodity Code</b>            | 74198090                                                                           |
| Luckins TSI                      | 387384724                                                                          |
| ETIM Class                       | EC000007                                                                           |
| Dimensions (Nominal)             | Single: Height = 86.0mm Width = 86.0mm Depth = 1.5mm                               |
| Weight                           | 129 GR                                                                             |
| Fixing Hole Centres              | Box Fixing = 60.3mm Grid Fixing = 49.2mm                                           |
| Minimum Wall Box Depth           | As Per insert                                                                      |
| Switched Poles                   | N/A                                                                                |
| Current Rating                   | n/a                                                                                |
| IP Rating                        | N/A                                                                                |
| Contact Gap Minimum              | N/A                                                                                |
| Earth Terminal Capacity 1        | 11mm²                                                                              |
| Product Class 1                  | Face plate must be earthed                                                         |
| Recommended Location             | Internal Use Only                                                                  |
| Maximum Installation<br>Altitude | 2000m                                                                              |
| Standard/Approval                | N/A                                                                                |
| Additional Notes                 | See GRID-IT for a full range of inserts. Plates must be Earthed via the Earth Tag. |
| Patents And Trade Marks          | Sheer is a Registered Trade Mark No. 2296586                                       |