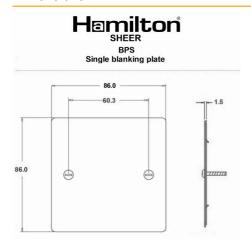

### Wiring

#### **Dimensions**

| Insert Type                      | Single Blank Plate                                   |
|----------------------------------|------------------------------------------------------|
| Insert Colour                    | N/A                                                  |
| EAN13 Barcode                    | 5017503899883                                        |
| Commodity Code                   | 74198090                                             |
| Luckins TSI                      | 386905609                                            |
| ETIM Class                       | EC000018                                             |
| Dimensions (Nominal)             | Single: Height = 86.0mm Width = 86.0mm Depth = 1.5mm |
| Weight                           | 90 GR                                                |
| Fixing Hole Centres              | Box Fixing = 60.3mm Grid Fixing = N/A                |
| Minimum Wall Box Depth           | Any Box                                              |
| Switched Poles                   | N/A                                                  |
| Current Rating                   | n/a                                                  |
| IP Rating                        | N/A                                                  |
| Contact Gap Minimum              | N/A                                                  |
| Earth Terminal Capacity 1        | 5x1mm²                                               |
| Earth Terminal Capacity 2        | 4x1.5mm²                                             |
| Earth Terminal Capacity 3        | 3x2.5mm²                                             |
| Earth Terminal Capacity 4        | 1x4mm² Multi-strand                                  |
| Earth Terminal Capacity 5        | 1x6mm²                                               |
| Product Class 1                  | Face plate must be earthed                           |
| Recommended Location             | Internal Use Only                                    |
| Maximum Installation<br>Altitude | 2000m                                                |
| Standard/Approval                | N/A                                                  |
| Additional Notes                 | Plates must be Earthed via the Earth Tag.            |
| Patents And Trade Marks          | Sheer is a Registered Trade Mark No. 2296586         |