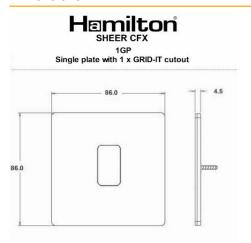

#### **Dimensions**

| Insert Type                      | 1 gang Grid Fix Aperture Plate with Grid                                                             |
|----------------------------------|------------------------------------------------------------------------------------------------------|
| Insert Colour                    | N/A                                                                                                  |
| EAN13 Barcode                    | 5051164669010                                                                                        |
| Commodity Code                   | 74198090                                                                                             |
| Luckins TSI                      | 389457235                                                                                            |
| ETIM Class                       | EC000007                                                                                             |
| Dimensions(Nominal)              | Single: Height = 86.0mm Width = 86.0mm Depth = 1.5mm plate + 3.0mm gasket                            |
| Fixing Hole Centres              | Box Fixing = 60.3mm Grid Fixing = CFX Clips                                                          |
| Minimum Wall Box Depth           | As Per insert                                                                                        |
| Switched Poles                   | N/A                                                                                                  |
| Current Rating                   | n/a                                                                                                  |
| IP Rating                        | N/A                                                                                                  |
| Contact Gap Minimum              | N/A                                                                                                  |
| Earth Terminal Capacity 1        | 11mm²                                                                                                |
| Product Class 1                  | Face plate must be earthed                                                                           |
| Recommended Location             | Internal Use Only                                                                                    |
| Maximum Installation<br>Altitude | 2000m                                                                                                |
| Standard/Approval                | N/A                                                                                                  |
| Additional Notes                 | See GRID-IT for a full range of inserts. Plates must be Earthed via the Earth Tag.                   |
| Patents And Trade Marks          | CFX is a Registered Trade Mark No 2398667 Trade<br>Mark No. 2296586 Sheer CFX is a Registered Design |