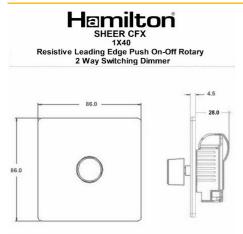

#### Dimensions

R Hamilton & Co Ltd, Unit 10 Carrick Business Centre, 4-5 Bonville Road, Brislington, Bristol, BS4 5NZ

**T:** +44 (0)1747 860088

**E:** info@hamilton-litestat.com | **W:** www.hamilton-litestat.com (WEB)