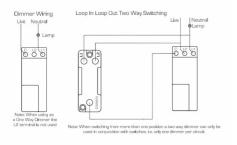

### Wiring

| Insert Type             | 1 gang 400W Resistive Leading Edge Push On/Off<br>Rotary 2 Way Switching Dimmer                                                                         |
|-------------------------|---------------------------------------------------------------------------------------------------------------------------------------------------------|
| Insert Colour           | Antique Brass                                                                                                                                           |
| EAN13 Barcode           | 5017504069414                                                                                                                                           |
| Commodity Code          | 85365015                                                                                                                                                |
| Luckins TSI             | 387385312                                                                                                                                               |
| ETIM Class              | EC000025                                                                                                                                                |
| Dimensions (Nominal)    | Single: Height = 86.0mm Width = 86.0mm Depth =<br>1.5mm plate + 3.0mm gasket                                                                            |
| Fixing Hole Centres     | Box Fixing = 60.3mm Grid Fixing = CFX Clips                                                                                                             |
| Minimum Wall Box Depth  | 35mm                                                                                                                                                    |
| Current Rating          | 1.66 Amp                                                                                                                                                |
| Patents And Trade Marks | CFX is a Registered Trade Mark No 2398667 Trade<br>Mark No. 2296586 Sheer CFX is a Registered Design<br>under Reference Nos. R21 = 3020754 SS2 =3020755 |