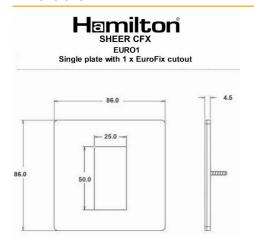

#### **Dimensions**

| Insert Type                      | 1 gang EuroFix 25x50mm Apertured Plate with Grid                                                                                                        |
|----------------------------------|---------------------------------------------------------------------------------------------------------------------------------------------------------|
| Insert Colour                    | N/A                                                                                                                                                     |
| EAN13 Barcode                    | 5017504069162                                                                                                                                           |
| <b>Commodity Code</b>            | 74198090                                                                                                                                                |
| Luckins TSI                      | 391563476                                                                                                                                               |
| ETIM Class                       | EC000018                                                                                                                                                |
| Dimensions(Nominal)              | Single: Height = 86.0mm Width = 86.0mm Depth = 1.5mm plate + 3.0mm gasket                                                                               |
| Weight                           | 100 GR                                                                                                                                                  |
| Fixing Hole Centres              | Box Fixing = 60.3mm Grid Fixing = CFX Clips                                                                                                             |
| Minimum Wall Box Depth           | As Per Insert                                                                                                                                           |
| Switched Poles                   | N/A                                                                                                                                                     |
| Current Rating                   | Insert Specific                                                                                                                                         |
| Voltage                          | Insert Specific                                                                                                                                         |
| Maximum Load                     | Insert Specific                                                                                                                                         |
| IP Rating                        | N/A                                                                                                                                                     |
| Contact Gap Minimum              | N/A                                                                                                                                                     |
| Earth Terminal Capacity 1        | 5x1mm²                                                                                                                                                  |
| Earth Terminal Capacity 2        | 4x1.5mm²                                                                                                                                                |
| Earth Terminal Capacity 3        | 3x2.5mm²                                                                                                                                                |
| Earth Terminal Capacity 4        | 1x4mm² Multi-strand                                                                                                                                     |
| Earth Terminal Capacity 5        | 1x6mm²                                                                                                                                                  |
| Product Class 1                  | Face plate must be earthed                                                                                                                              |
| Recommended Location             | Internal Use Only                                                                                                                                       |
| Maximum Installation<br>Altitude | 2000m                                                                                                                                                   |
| Standard/Approval                | N/A                                                                                                                                                     |
| Additional Notes                 | See EuroFix for a full range of inserts. Plates must be Earthed via the Earth Tag.                                                                      |
| Patents And Trade Marks          | CFX is a Registered Trade Mark No 2398667 Trade<br>Mark No. 2296586 Sheer CFX is a Registered Design<br>under Reference Nos. R21 = 3020754 SS2 =3020755 |