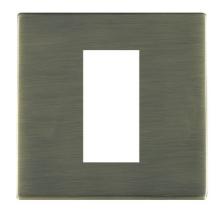

## **DATASHEET**



Code: 89CEURO1

# Sheer CFX | SHEER CFX RANGE | EuroFix Apertured Plates complete with Fixing Grid

#### **Product Image**



### Wiring



#### **Dimensions**



| Insert Type                      | 1 gang EuroFix 25x50mm Apertured Plate with Grid                                                                                                        |
|----------------------------------|---------------------------------------------------------------------------------------------------------------------------------------------------------|
| Insert Colour                    | N/A                                                                                                                                                     |
| EAN13 Barcode                    | 5017504069162