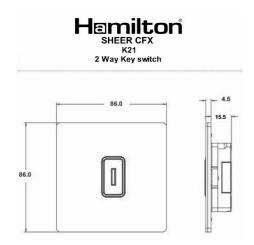

#### **Dimensions**

| Insert Type                                                                                                                                                                                                                                                             | 1 gang 20AX 2 Way Key Switch                                                                                                                                                                                                        |
|-------------------------------------------------------------------------------------------------------------------------------------------------------------------------------------------------------------------------------------------------------------------------|-------------------------------------------------------------------------------------------------------------------------------------------------------------------------------------------------------------------------------------|
| Insert Colour                                                                                                                                                                                                                                                           | Black                                                                                                                                                                                                                               |
| EAN13 Barcode                                                                                                                                                                                                                                                           | 5017504062699                                                                                                                                                                                                                       |
| Commodity Code                                                                                                                                                                                                                                                          | 85363030                                                                                                                                                                                                                            |
| Luckins TSI                                                                                                                                                                                                                                                             | 387385150                                                                                                                                                                                                                           |
| ETIM Class                                                                                                                                                                                                                                                              | EC000029                                                                                                                                                                                                                            |
| Dimensions(Nominal)                                                                                                                                                                                                                                                     | Single: Height = 86.0mm Width = 86.0mm Depth = 1.5mm plate + 3.0mm gasket                                                                                                                                                           |
| Fixing Hole Centres                                                                                                                                                                                                                                                     | Box Fixing = 60.3mm Grid Fixing = CFX Clips                                                                                                                                                                                         |
| Minimum Wall Box Depth                                                                                                                                                                                                                                                  | 25mm                                                                                                                                                                                                                                |
| Switched Poles                                                                                                                                                                                                                                                          | Single                                                                                                                                                                                                                              |
| Current Rating                                                                                                                                                                                                                                                          | 20AX                                                                                                                                                                                                                                |
| Voltage                                                                                                                                                                                                                                                                 | 220/250V AC                                                                                                                                                                                                                         |
| Maximum Load                                                                                                                                                                                                                                                            | 20 Amp inductive                                                                                                                                                                                                                    |
| Mains Frequency                                                                                                                                                                                                                                                         | 50Hz                                                                                                                                                                                                                                |
| IP Rating                                                                                                                                                                                                                                                               | IP2XD                                                                                                                                                                                                                               |
| Contact Can Minimum                                                                                                                                                                                                                                                     | 3mm                                                                                                                                                                                                                                 |
| Contact Gap Minimum                                                                                                                                                                                                                                                     | 3111111                                                                                                                                                                                                                             |
| Terminal Capacity 1                                                                                                                                                                                                                                                     | 5 x1mm²                                                                                                                                                                                                                             |
| -                                                                                                                                                                                                                                                                       |                                                                                                                                                                                                                                     |
| Terminal Capacity 1                                                                                                                                                                                                                                                     | 5 x1mm²                                                                                                                                                                                                                             |
| Terminal Capacity 1 Terminal Capacity 2                                                                                                                                                                                                                                 | 5 x1mm <sup>2</sup> 4x1.5mm <sup>2</sup>                                                                                                                                                                                            |
| Terminal Capacity 1 Terminal Capacity 2 Terminal Capacity 3                                                                                                                                                                                                             | 5 x1mm <sup>2</sup> 4x1.5mm <sup>2</sup> 2x2.5mm <sup>2</sup>                                                                                                                                                                       |
| Terminal Capacity 1 Terminal Capacity 2 Terminal Capacity 3 Terminal Capacity 4                                                                                                                                                                                         | 5 x1mm <sup>2</sup> 4x1.5mm <sup>2</sup> 2x2.5mm <sup>2</sup> 2x4mm <sup>2</sup> Multi-strand                                                                                                                                       |
| Terminal Capacity 1 Terminal Capacity 2 Terminal Capacity 3 Terminal Capacity 4 Terminal Capacity 5                                                                                                                                                                     | 5 x1mm <sup>2</sup> 4x1.5mm <sup>2</sup> 2x2.5mm <sup>2</sup> 2x4mm <sup>2</sup> Multi-strand  1x6mm <sup>2</sup>                                                                                                                   |
| Terminal Capacity 1 Terminal Capacity 2 Terminal Capacity 3 Terminal Capacity 4 Terminal Capacity 5 Earth Terminal Capacity 1                                                                                                                                           | 5 x1mm <sup>2</sup> 4x1.5mm <sup>2</sup> 2x2.5mm <sup>2</sup> 2x4mm <sup>2</sup> Multi-strand  1x6mm <sup>2</sup> 6x1mm <sup>2</sup>                                                                                                |
| Terminal Capacity 1 Terminal Capacity 2 Terminal Capacity 3 Terminal Capacity 4 Terminal Capacity 5 Earth Terminal Capacity 1 Earth Terminal Capacity 2                                                                                                                 | 5 x1mm <sup>2</sup> 4x1.5mm <sup>2</sup> 2x2.5mm <sup>2</sup> 2x4mm <sup>2</sup> Multi-strand  1x6mm <sup>2</sup> 6x1mm <sup>2</sup> 5x1.5mm <sup>2</sup>                                                                           |
| Terminal Capacity 1 Terminal Capacity 2 Terminal Capacity 3 Terminal Capacity 4 Terminal Capacity 5 Earth Terminal Capacity 1 Earth Terminal Capacity 2 Earth Terminal Capacity 3                                                                                       | 5 x1mm <sup>2</sup> 4x1.5mm <sup>2</sup> 2x2.5mm <sup>2</sup> 2x4mm <sup>2</sup> Multi-strand  1x6mm <sup>2</sup> 6x1mm <sup>2</sup> 5x1.5mm <sup>2</sup> 3 x2.5mm <sup>2</sup>                                                     |
| Terminal Capacity 1 Terminal Capacity 2 Terminal Capacity 3 Terminal Capacity 4 Terminal Capacity 5 Earth Terminal Capacity 1 Earth Terminal Capacity 2 Earth Terminal Capacity 3 Earth Terminal Capacity 4                                                             | 5 x1mm²  4x1.5mm²  2x2.5mm²  2x4mm² Multi-strand  1x6mm²  6x1mm²  5x1.5mm²  3 x2.5mm²  2x4mm² Multi-strand                                                                                                                          |
| Terminal Capacity 1 Terminal Capacity 2 Terminal Capacity 3 Terminal Capacity 4 Terminal Capacity 5 Earth Terminal Capacity 1 Earth Terminal Capacity 2 Earth Terminal Capacity 3 Earth Terminal Capacity 4 Earth Terminal Capacity 5                                   | 5 x1mm <sup>2</sup> 4x1.5mm <sup>2</sup> 2x2.5mm <sup>2</sup> 2x4mm <sup>2</sup> Multi-strand  1x6mm <sup>2</sup> 6x1mm <sup>2</sup> 5x1.5mm <sup>2</sup> 3 x2.5mm <sup>2</sup> 2x4mm <sup>2</sup> Multi-strand  1x6mm <sup>2</sup> |
| Terminal Capacity 1 Terminal Capacity 2 Terminal Capacity 3 Terminal Capacity 4 Terminal Capacity 5 Earth Terminal Capacity 1 Earth Terminal Capacity 2 Earth Terminal Capacity 3 Earth Terminal Capacity 4 Earth Terminal Capacity 5 Product Class 1 Ambient Operating | 5 x1mm²  4x1.5mm²  2x2.5mm²  2x4mm² Multi-strand  1x6mm²  6x1mm²  5x1.5mm²  3 x2.5mm²  2x4mm² Multi-strand  1x6mm²                                                                                                                  |