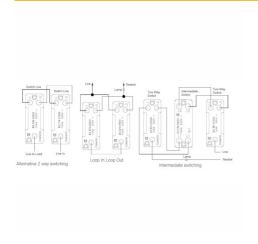

# **DATASHEET**



**Code:** 89CK21B

# Sheer CFX | SHEER CFX RANGE | Key Switches

#### **Product Image**



### Wiring



#### **Dimensions**

| Insert Type                                                                                                                                                                                                                                                             | 1 gang 20AX 2 Way Key Switch                                                                                                                                                                                                        |
|-------------------------------------------------------------------------------------------------------------------------------------------------------------------------------------------------------------------------------------------------------------------------|------------