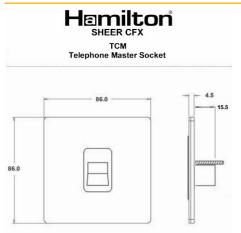

### **Dimensions**

| Insert Type                      | 1 gang Telephone Master                                                                              |
|----------------------------------|------------------------------------------------------------------------------------------------------|
| Insert Colour                    | Black                                                                                                |
| EAN13 Barcode                    | 5017504061647                                                                                        |
| Commodity Code                   | 85176990                                                                                             |
| Luckins TSI                      | 387385781                                                                                            |
| ETIM Class                       | EC000018                                                                                             |
| Dimensions(Nominal)              | Single: Height = 86.0mm Width = 86.0mm Depth = 1.5mm plate + 3.0mm gasket                            |
| Weight                           | 136 GR                                                                                               |
| Fixing Hole Centres              | Box Fixing = 60.3mm Grid Fixing = CFX Clips                                                          |
| Minimum Wall Box Depth           | 25mm                                                                                                 |
| Switched Poles                   | N/A                                                                                                  |
| Current Rating                   | n/a                                                                                                  |
| IP Rating                        | IP2XD                                                                                                |
| Contact Gap Minimum              | N/A                                                                                                  |
| Earth Terminal Capacity 1        | 5x1mm²                                                                                               |
| Earth Terminal Capacity 2        | 4 x 1.5mm2                                                                                           |
| Earth Terminal Capacity 3        | 3 x 2.5mm2                                                                                           |
| Earth Terminal Capacity 4        | 1 x 4mm2 Multi-strand                                                                                |
| Earth Terminal Capacity 5        | 1 x 6mm2                                                                                             |
| Product Class 1                  | Must be earthed (ref BS7671 415.2.1)                                                                 |
| Ambient Operating<br>Temperature | -5° to +40°C                                                                                         |
| Recommended Location             | Internal Use Only                                                                                    |
| Maximum Installation<br>Altitude | 2000m                                                                                                |
| Standard/Approval                | BS 6312:2:2                                                                                          |
| Patents And Trade Marks          | CFX is a Registered Trade Mark No 2398667 Trade<br>Mark No. 2296586 Sheer CFX is a Registered Design |