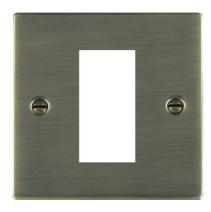

# **DATASHEET**



Code: 89EURO1

# Sheer | SHEER RANGE | EuroFix Apertured Plates complete with Fixing Grid

### **Product Image**



### Wiring



#### **Dimensions**



| Insert Type                      | 1 gang EuroFix 25x50mm Apertured Plate with Grid                                   |
|----------------------------------|------------------------------------------------------------------------------------|
| Insert Colour                    | N/A                                                                                |
| EAN13 Barcode                    | 5028690899167                                                                      |
| <b>Commodity Code</b>            | 74198090                                                                           |
| Luckins TSI                      | 391563573                                                                          |
| ETIM Class