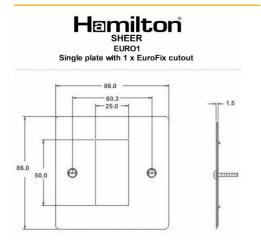

### Wiring

#### **Dimensions**

| Insert Type                      | 1 gang EuroFix 25x50mm Apertured Plate with Grid                                   |
|----------------------------------|------------------------------------------------------------------------------------|
| Insert Colour                    | N/A                                                                                |
| EAN13 Barcode                    | 5028690899167                                                                      |
| <b>Commodity Code</b>            | 74198090                                                                           |
| Luckins TSI                      | 391563573                                                                          |
| ETIM Class                       | EC000018                                                                           |
| Dimensions(Nominal)              | Single: Height = 86.0mm Width = 86.0mm Depth = 1.5mm                               |
| Weight                           | 100 GR                                                                             |
| Fixing Hole Centres              | Box Fixing = 60.3mm Grid Fixing = N/A                                              |
| Minimum Wall Box Depth           | As Per Insert                                                                      |
| Switched Poles                   | N/A                                                                                |
| Current Rating                   | Insert Specific                                                                    |
| Voltage                          | Insert Specific                                                                    |
| Maximum Load                     | Insert Specific                                                                    |
| IP Rating                        | N/A                                                                                |
| Contact Gap Minimum              | N/A                                                                                |
| Earth Terminal Capacity 1        | 5x1mm²                                                                             |
| Earth Terminal Capacity 2        | 4x1.5mm²                                                                           |
| Earth Terminal Capacity 3        | 3x2.5mm²                                                                           |
| Earth Terminal Capacity 4        | 1x4mm² Multi-strand                                                                |
| Earth Terminal Capacity 5        | 1x6mm²                                                                             |
| Product Class 1                  | Face plate must be earthed                                                         |
| Recommended Location             | Internal Use Only                                                                  |
| Maximum Installation<br>Altitude | 2000m                                                                              |
| Standard/Approval                | N/A                                                                                |
| Additional Notes                 | See EuroFix for a full range of inserts. Plates must be Earthed via the Earth Tag. |
| Patents And Trade Marks          | Sheer is a Registered Trade Mark No. 2296586                                       |