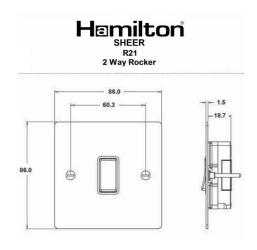

### Dimensions

|                                  | 4 ANNOW B                                            |
|----------------------------------|------------------------------------------------------|
| Insert Type                      | 1 gang 10AX 2 Way Rocker                             |
| Insert Colour                    | Antique Brass/Black                                  |
| EAN13 Barcode                    | 5017503892211                                        |
| Commodity Code                   | 85363010                                             |
| Luckins TSI                      | 387386201                                            |
| ETIM Class                       | EC001590                                             |
| Dimensions(Nominal)              | Single: Height = 86.0mm Width = 86.0mm Depth = 1.5mm |
| Weight                           | 120 GR                                               |
| Fixing Hole Centres              | Box Fixing = 60.3mm Grid Fixing = N/A                |
| Minimum Wall Box Depth           | 25mm                                                 |
| Switched Poles                   | Single                                               |
| Current Rating                   | 10AX                                                 |
| Voltage                          | 220/250V AC                                          |
| Maximum Load                     | 10 Amp inductive                                     |
| Mains Frequency                  | 50Hz                                                 |
| IP Rating                        | IP2XD                                                |
| Contact Gap Minimum              | 3mm                                                  |
| Terminal Capacity 1              | 5x1mm²                                               |
| Terminal Capacity 2              | 4x1.5mm²                                             |
| Terminal Capacity 3              | 1x2.5mm²                                             |
| Terminal Capacity 4              | 1x4mm² Multi-strand                                  |
| Terminal Capacity 5              | 1x6mm²                                               |
| Earth Terminal Capacity 1        | 5x1mm²                                               |
| Earth Terminal Capacity 2        | 4x1.5mm²                                             |
| Earth Terminal Capacity 3        | 3x2.5mm²                                             |
| Earth Terminal Capacity 4        | 1x4mm² Multi-strand                                  |
| Earth Terminal Capacity 5        | 1x6mm²                                               |
| Product Class 1                  | Must be earthed                                      |
| Ambient Operating<br>Temperature | -5° to +40°C                                         |
| Recommended Location             | Internal Use Only                                    |