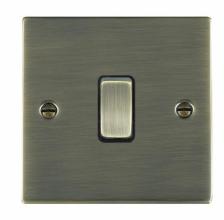

# **DATASHEET**



**Code:** 89R21AB-B

## Sheer | SHEER RANGE | Rocker Switches

#### **Product Image**



### Wiring



### Dimensions

|                                  | 4 ANNOW B                                            |
|----------------------------------|------------------------------------------------------|
| Insert Type                      | 1 gang 10AX 2 Way Rocker                             |
| Insert Colour                    | Antique Brass/Black                                  |
| EAN13 Barcode                    | 5017503892211                                        |
| Commodity Code                   | 85363010                                             |
| Luckins TSI                      | 387386201                                            |
| ETIM Class                       | EC001590                                             |
| Dimensions(Nominal)