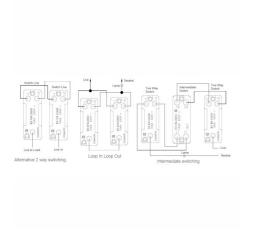

# **DATASHEET**



**Code:** 89R21AB-B

## Sheer | SHEER RANGE | Rocker Switches

#### **Product Image**



### Wiring



### Dimensions

|                                  | 4 ANNOW B                                            |
|----------------------------------|------------------------------------------------------|
| Insert Type                      | 1 gang 10AX 2 Way Rocker                             |
| Insert Colour                    | Antique Brass/Black                                  |
| EAN13 Barcode                    | 5017503892211                                        |
| Commodity Code                   | 85363010                                             |
| Luckins TSI                      | 387386201                                            |
| ETIM Class                       | EC001590                                             |
| Dimensions(Nominal)              | Single: H