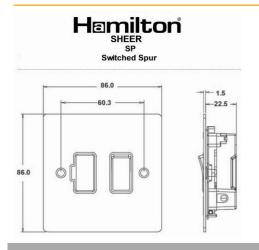

#### **Dimensions**

| Insert Type                                                                                                                                                                                                                                 | 1 gang 13A Double Pole Fused Spur                                                                                               |
|---------------------------------------------------------------------------------------------------------------------------------------------------------------------------------------------------------------------------------------------|---------------------------------------------------------------------------------------------------------------------------------|
| Insert Colour                                                                                                                                                                                                                               | Antique Brass/Black                                                                                                             |
| EAN13 Barcode                                                                                                                                                                                                                               | 5017503892907                                                                                                                   |
| <b>Commodity Code</b>                                                                                                                                                                                                                       | 85369010                                                                                                                        |
| Luckins TSI                                                                                                                                                                                                                                 | 386905968                                                                                                                       |
| ETIM Class                                                                                                                                                                                                                                  | EC001590                                                                                                                        |
| Dimensions(Nominal)                                                                                                                                                                                                                         | Single: Height = 86.0mm Width = 86.0mm Depth = 1.5mm                                                                            |
| Weight                                                                                                                                                                                                                                      | 160 GR                                                                                                                          |
| Fixing Hole Centres                                                                                                                                                                                                                         | Box Fixing = 60.3mm Grid Fixing = N/A                                                                                           |
| Minimum Wall Box Depth                                                                                                                                                                                                                      | 35mm                                                                                                                            |
| Switched Poles                                                                                                                                                                                                                              | Double                                                                                                                          |
| Current Rating                                                                                                                                                                                                                              | 13 Amp                                                                                                                          |
| Voltage                                                                                                                                                                                                                                     | 220/250V AC                                                                                                                     |
| Maximum Load                                                                                                                                                                                                                                | 13 Amp                                                                                                                          |
| Mains Frequency                                                                                                                                                                                                                             | 50Hz                                                                                                                            |
| IP Rating                                                                                                                                                                                                                                   | IP2XD                                                                                                                           |
|                                                                                                                                                                                                                                             |                                                                                                                                 |
| Contact Gap Minimum                                                                                                                                                                                                                         | 3mm                                                                                                                             |
| Contact Gap Minimum Terminal Capacity 1                                                                                                                                                                                                     | 3mm<br>3x2.5mm²                                                                                                                 |
| -                                                                                                                                                                                                                                           | -                                                                                                                               |
| Terminal Capacity 1                                                                                                                                                                                                                         | 3x2.5mm²                                                                                                                        |
| Terminal Capacity 1 Terminal Capacity 2                                                                                                                                                                                                     | 3x2.5mm²<br>2x4mm² Multi-Strand                                                                                                 |
| Terminal Capacity 1 Terminal Capacity 2 Terminal Capacity 3                                                                                                                                                                                 | 3x2.5mm² 2x4mm² Multi-Strand 1x6mm²                                                                                             |
| Terminal Capacity 1 Terminal Capacity 2 Terminal Capacity 3 Earth Terminal Capacity 1                                                                                                                                                       | 3x2.5mm² 2x4mm² Multi-Strand 1x6mm² 6x1mm²                                                                                      |
| Terminal Capacity 1 Terminal Capacity 2 Terminal Capacity 3 Earth Terminal Capacity 1 Earth Terminal Capacity 2                                                                                                                             | 3x2.5mm² 2x4mm² Multi-Strand 1x6mm² 6x1mm² 5x1.5mm²                                                                             |
| Terminal Capacity 1 Terminal Capacity 2 Terminal Capacity 3 Earth Terminal Capacity 1 Earth Terminal Capacity 2 Earth Terminal Capacity 3                                                                                                   | 3x2.5mm²  2x4mm² Multi-Strand  1x6mm²  6x1mm²  5x1.5mm²  3x2.5mm²                                                               |
| Terminal Capacity 1 Terminal Capacity 2 Terminal Capacity 3 Earth Terminal Capacity 1 Earth Terminal Capacity 2 Earth Terminal Capacity 3 Earth Terminal Capacity 4                                                                         | 3x2.5mm² 2x4mm² Multi-Strand 1x6mm² 6x1mm² 5x1.5mm² 3x2.5mm² 2 x 4mm2 Multi-strand                                              |
| Terminal Capacity 1 Terminal Capacity 2 Terminal Capacity 3 Earth Terminal Capacity 1 Earth Terminal Capacity 2 Earth Terminal Capacity 3 Earth Terminal Capacity 4 Earth Terminal Capacity 5                                               | 3x2.5mm² 2x4mm² Multi-Strand 1x6mm² 6x1mm² 5x1.5mm² 3x2.5mm² 2 x 4mm2 Multi-strand 1x6mm²                                       |
| Terminal Capacity 1 Terminal Capacity 2 Terminal Capacity 3 Earth Terminal Capacity 1 Earth Terminal Capacity 2 Earth Terminal Capacity 3 Earth Terminal Capacity 4 Earth Terminal Capacity 5 Product Class 1 Ambient Operating             | 3x2.5mm² 2x4mm² Multi-Strand 1x6mm² 6x1mm² 5x1.5mm² 3x2.5mm² 2 x 4mm2 Multi-strand 1x6mm² Must be earthed                       |
| Terminal Capacity 1 Terminal Capacity 2 Terminal Capacity 3 Earth Terminal Capacity 1 Earth Terminal Capacity 2 Earth Terminal Capacity 3 Earth Terminal Capacity 4 Earth Terminal Capacity 5 Product Class 1 Ambient Operating Temperature | 3x2.5mm²  2x4mm² Multi-Strand  1x6mm²  6x1mm²  5x1.5mm²  3x2.5mm²  2 x 4mm2 Multi-strand  1x6mm²  Must be earthed  -5° to +40°C |