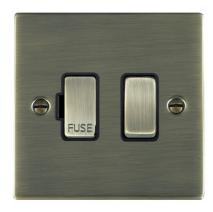

# **DATASHEET**



Code: 89SPAB-B

## Sheer | SHEER RANGE | Connection Units

### **Product Image**



### Wiring



#### **Dimensions**



| Insert Type                                                                                                                                                                                                                                 | 1 gang 13A Double Pole Fused Spur                                                                                               |
|---------------------------------------------------------------------------------------------------------------------------------------------------------------------------------------------------------------------------------------------|---------------------------------------------------------------------------------------------------------------------------------|
| Insert Colour