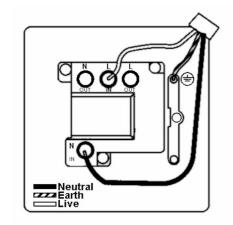

# **DATASHEET**



Code: 89SPAB-B

## Sheer | SHEER RANGE | Connection Units

### **Product Image**



### Wiring



#### **Dimensions**



| Insert Type                                                                                                                                                                                                                                 | 1 gang 13A Double Pole Fused Spur                                                                                               |
|---------------------------------------------------------------------------------------------------------------------------------------------------------------------------------------------------------------------------------------------|---------------------------------------------------------------------------------------------------------------------------------|
| Insert Colour