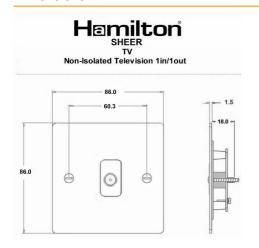

### **Dimensions**

| Insert Type                      | 1 gang Non-Isolated TV 1in/1out                      |
|----------------------------------|------------------------------------------------------|
| Insert Colour                    | Black                                                |
| EAN13 Barcode                    | 5017503891603                                        |
| Commodity Code                   | 85367000                                             |
| Luckins TSI                      | 386906051                                            |
| ETIM Class                       | EC000439                                             |
| Dimensions(Nominal)              | Single: Height = 86.0mm Width = 86.0mm Depth = 1.5mm |
| Weight                           | 130 GR                                               |
| Fixing Hole Centres              | Box Fixing = 60.3mm Grid Fixing = N/A                |
| Minimum Wall Box Depth           | 25mm                                                 |
| Switched Poles                   | N/A                                                  |
| Current Rating                   | n/a                                                  |
| IP Rating                        | IP2XD                                                |
| Contact Gap Minimum              | N/A                                                  |
| Earth Terminal Capacity 1        | 5x1mm²                                               |
| Earth Terminal Capacity 2        | 4 x 1.5mm2                                           |
| Earth Terminal Capacity 3        | 3 x 2.5mm2                                           |
| Earth Terminal Capacity 4        | 1 x 4mm2 Multi-strand                                |
| Earth Terminal Capacity 5        | 1 x 6mm2                                             |
| Product Class 1                  | Must be earthed (ref BS7671 415.2.1)                 |
| Ambient Operating<br>Temperature | -5° to +40°C                                         |
| Recommended Location             | Internal Use Only                                    |
| Maximum Installation<br>Altitude | 2000m                                                |
| Standard/Approval                | BS 5733                                              |
| Patents And Trade Marks          | Sheer is a Registered Trade Mark No. 2296586         |