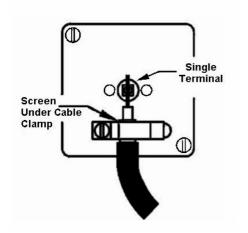

# **DATASHEET**



Code: 89TVB

## Sheer | SHEER RANGE | Television Coaxial Sockets

#### **Product Image**



#### Wiring



### **Dimensions**



| Insert Type                      | 1 gang Non-Isolated TV 1in/1out                      |
|----------------------------------|------------------------------------------------------|
| Insert Colour                    | Black                                                |
| EAN13 Barcode                    | 5017503891603                                        |
| Commodity Code                   | 85367000                                             |
| Luckins TSI                      | 386906051                                            |
| ETIM Class                       | EC000439                                             |
| Dimensions(Nominal)              | Single: Height = 86.0mm Width = 86.0mm Depth = 1.5mm |
| Weight                           | 130