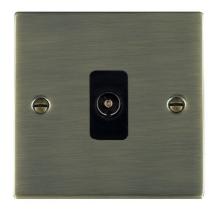

# **DATASHEET**



Code: 89TVB

## Sheer | SHEER RANGE | Television Coaxial Sockets

#### **Product Image**



#### Wiring



### **Dimensions**



| Insert Type                      | 1 gang Non-Isolated TV 1in/1out                      |
|----------------------------------|------------------------------------------------------|
| Insert Colour                    | Black                                                |
| EAN13 Barcode                    | 5017503891603                                        |
| Commodity Code                   | 85367000                                             |
| Luckins TSI                      | 386906051                                            |
| ETIM Class                       | EC000439                                             |
| Dimensions(Nominal)              | Single: Height = 86.0mm Width = 86.0mm Depth = 1.5mm |
| Weight