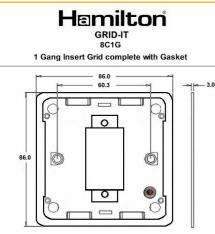

## Product Image

Wiring

Dimensions

| Insert Type                      | 1 gang Insert Grid complete with Gasket                                                                                                                 |
|----------------------------------|---------------------------------------------------------------------------------------------------------------------------------------------------------|
| Insert Colour                    | N/A                                                                                                                                                     |
| EAN13 Barcode                    | 5051164989910                                                                                                                                           |
| Commodity Code                   | 73269098                                                                                                                                                |
| Luckins TSI                      | 387443131                                                                                                                                               |
| ETIM Class                       | EC002948                                                                                                                                                |
| Dimensions(Nominal)              | Single: Height = 86.0mm Width = 86.0mm Depth =<br>1.5mm plate + 3.0mm gasket                                                                            |
| Fixing Hole Centres              | Box Fixing = 60.3mm Grid Fixing = CFX Clips                                                                                                             |
| Switched Poles                   | N/A                                                                                                                                                     |
| Current Rating                   | n/a                                                                                                                                                     |
| IP Rating                        | N/A                                                                                                                                                     |
| Contact Gap Minimum              | N/A                                                                                                                                                     |
| Earth Terminal Capacity 1        | 11mm²                                                                                                                                                   |
| Product Class 1                  | Must be earthed                                                                                                                                         |
| Recommended Location             | Internal Use Only                                                                                                                                       |
| Maximum Installation<br>Altitude | 2000m                                                                                                                                                   |
| Standard/Approval                | N/A                                                                                                                                                     |
| Additional Notes                 | Dimensions 86 x 86mm. See GRID-IT for a full range of inserts.                                                                                          |
| Patents And Trade Marks          | CFX is a Registered Trade Mark No 2398667 Trade<br>Mark No. 2296586 Sheer CFX is a Registered Design<br>under Reference Nos. R21 = 3020754 SS2 =3020755 |