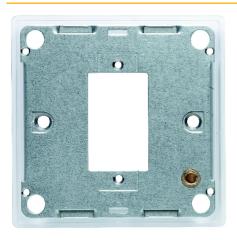

## Product Image

Wiring

Dimensions

| Insert Type                      | 1 gang Insert Grid complete with Gasket                                                                                                                 |
|----------------------------------|---------------------------------------------------------------------------------------------------------------------------------------------------------|
| Insert Colour                    | N/A                                                                                                                                                     |
| EAN13 Barcode                    | 5051164989910                                                                                                                                           |
| Commodity Code                   | 73269098                                                                                                                                                |
| Luckins TSI                      | 387443131                                                                                                                                               |
| ETIM Class                       | EC002948                                                                                                                                                |
| Dimensions(Nominal)              | Single: Height = 86.0mm Width = 86.0mm Depth =<br>1.5mm plate + 3.0mm gasket                                                                            |
| Fixing Hole Centres              | Box Fixing = 60.3mm Grid Fixing = CFX Clips                                                                                                             |
| Switched Poles                   | N/A                                                                                                                                                     |
| Current Rating                   | n/a                                                                                                                                                     |
| IP Rating                        | N/A                                                                                                                                                     |
| Contact Gap Minimum              | N/A                                                                                                                                                     |
| Earth Terminal Capacity 1        | 11mm²                                                                                                                                                   |
| Product Class 1                  | Must be earthed                                                                                                                                         |
| Recommended Location             | Internal Use Only                                                                                                                                       |
| Maximum Installation<br>Altitude | 2000m                                                                                                                                                   |
| Standard/Approval                | N/A                                                                                                                                                     |
| Additional Notes                 | Dimensions 86 x 86mm. See GRID-IT for a full range of inserts.                                                                                          |
| Patents And Trade Marks          | CFX is a Registered Trade Mark No 2398667 Trade<br>Mark No. 2296586 Sheer CFX is a Registered Design<br>under Reference Nos. R21 = 3020754 SS2 =3020755 |