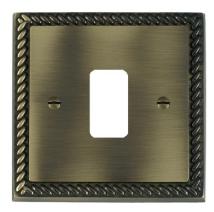

## Cheriton Georgian | CHERITON GEORGAIN RANGE | GRID-IT Grid Fix Apertured Plates complete with Fixing Grid

**Product Image** 

Wiring

| Insert Type                      | 1 gang Grid Fix Aperture Plate with Grid                                           |
|----------------------------------|------------------------------------------------------------------------------------|
| Insert Colour                    | N/A                                                                                |
| EAN13 Barcode                    | 5017504088538                                                                      |
| <b>Commodity Code</b>            | 74192000                                                                           |
| Luckins TSI                      | 405687918                                                                          |
| ETIM Class                       | EC000007                                                                           |
| Dimensions(Nominal)              | Single: Height = 88.0mm Width = 88.0mm Depth = 10.5mm                              |
| Fixing Hole Centres              | Box Fixing = 60.3mm Grid Fixing = 49.2mm                                           |
| Minimum Wall Box Depth           | As Per Insert                                                                      |
| Switched Poles                   | N/A                                                                                |
| Current Rating                   | n/a                                                                                |
| IP Rating                        | N/A                                                                                |
| Contact Gap Minimum              | N/A                                                                                |
| Earth Terminal Capacity 1        | 11mm²                                                                              |
| Product Class 1                  | Face plate must be earthed                                                         |
| Recommended Location             | Internal Use Only                                                                  |
| Maximum Installation<br>Altitude | 2000m                                                                              |
| Standard/Approval                | N/A                                                                                |
| Additional Notes                 | See GRID-IT for a full range of inserts. Plates must be Earthed via the Earth Tag. |
| Patents And Trade Marks          | Cheriton is a Registered Trade Mark No. 2344779                                    |
|                                  |                                                                                    |