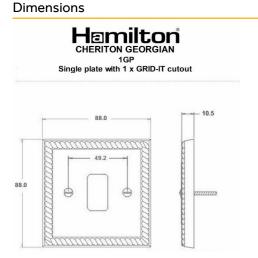

## Cheriton Georgian | CHERITON GEORGAIN RANGE | GRID-IT Grid Fix Apertured Plates complete with Fixing Grid

**Product Image** 

Wiring

| Insert Type                      | 1 gang Grid Fix Aperture Plate with Grid                                           |
|----------------------------------|------------------------------------------------------------------------------------|
| Insert Colour                    | N/A                                                                                |
| EAN13 Barcode                    | 5017504088538                                                                      |
| <b>Commodity Code</b>            | 74192000                                                                           |
| Luckins TSI                      | 405687918                                                                          |
| ETIM Class                       | EC000007                                                                           |
| Dimensions(Nominal)              | Single: Height = 88.0mm Width = 88.0mm Depth = 10.5mm                              |
| Fixing Hole Centres              | Box Fixing = 60.3mm Grid Fixing = 49.2mm                                           |
| Minimum Wall Box Depth           | As Per Insert                                                                      |
| Switched Poles                   | N/A                                                                                |
| Current Rating                   | n/a                                                                                |
| IP Rating                        | N/A                                                                                |
| Contact Gap Minimum              | N/A                                                                                |
| Earth Terminal Capacity 1        | 11mm²                                                                              |
| Product Class 1                  | Face plate must be earthed                                                         |
| Recommended Location             | Internal Use Only                                                                  |
| Maximum Installation<br>Altitude | 2000m                                                                              |
| Standard/Approval                | N/A                                                                                |
| Additional Notes                 | See GRID-IT for a full range of inserts. Plates must be Earthed via the Earth Tag. |
| Patents And Trade Marks          | Cheriton is a Registered Trade Mark No. 2344779                                    |
|                                  |                                                                                    |