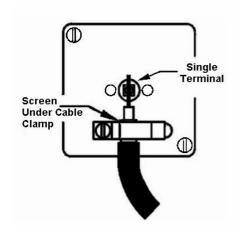

# **DATASHEET**



Code: 91TVB

# Cheriton Georgian | CHERITON GEORGAIN RANGE | Television Coaxial Sockets

#### **Product Image**



### Wiring



### **Dimensions**



| Insert Type                                                                                                                                                                                                                        | 1 gang Non-Isolated TV 1in/1out                                                                                                                          |
|------------------------------------------------------------------------------------------------------------------------------------------------------------------------------------------------------------------------------------|----------------------------------------------------------------------------------------------------------------------------------------------------------|
| In