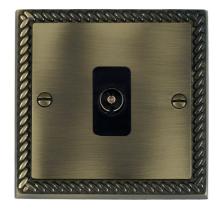

# **DATASHEET**



Code: 91TVB

# Cheriton Georgian | CHERITON GEORGAIN RANGE | Television Coaxial Sockets

#### **Product Image**



### Wiring



### **Dimensions**



| Insert Type                                                                                                                                                                                                                        | 1 gang Non-Isolated TV 1in/1out                                                                                                                          |
|------------------------------------------------------------------------------------------------------------------------------------------------------------------------------------------------------------------------------------|--------------------------------------------------------------------------------------------------------------------------------------------------