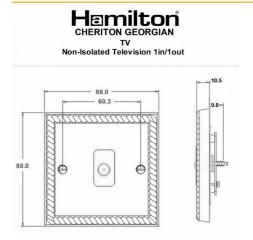

### **Dimensions**

| Insert Type                                                                                                                                                                                                                        | 1 gang Non-Isolated TV 1in/1out                                                                                                                          |
|------------------------------------------------------------------------------------------------------------------------------------------------------------------------------------------------------------------------------------|----------------------------------------------------------------------------------------------------------------------------------------------------------|
| Insert Colour                                                                                                                                                                                                                      | Black                                                                                                                                                    |
| EAN13 Barcode                                                                                                                                                                                                                      | 5017503361601                                                                                                                                            |
| Commodity Code                                                                                                                                                                                                                     | 85367000                                                                                                                                                 |
| Luckins TSI                                                                                                                                                                                                                        | 385563136                                                                                                                                                |
| ETIM Class                                                                                                                                                                                                                         | EC000439                                                                                                                                                 |
| Dimensions(Nominal)                                                                                                                                                                                                                | Single: Height = 88.0mm Width = 88.0mm Depth = 10.5mm                                                                                                    |
| Fixing Hole Centres                                                                                                                                                                                                                | Box Fixing = 60.3mm Grid Fixing = N/A                                                                                                                    |
| Minimum Wall Box Depth                                                                                                                                                                                                             | 25mm                                                                                                                                                     |
| Switched Poles                                                                                                                                                                                                                     | N/A                                                                                                                                                      |
| Current Rating                                                                                                                                                                                                                     | n/a                                                                                                                                                      |
| IP Rating                                                                                                                                                                                                                          | IP2XD                                                                                                                                                    |
|                                                                                                                                                                                                                                    |                                                                                                                                                          |
| Contact Gap Minimum                                                                                                                                                                                                                | N/A                                                                                                                                                      |
| Contact Gap Minimum  Earth Terminal Capacity 1                                                                                                                                                                                     | N/A 5x1mm²                                                                                                                                               |
| ·                                                                                                                                                                                                                                  |                                                                                                                                                          |
| Earth Terminal Capacity 1                                                                                                                                                                                                          | 5x1mm²                                                                                                                                                   |
| Earth Terminal Capacity 1 Earth Terminal Capacity 2                                                                                                                                                                                | 5x1mm <sup>2</sup> 4 x 1.5mm2                                                                                                                            |
| Earth Terminal Capacity 1 Earth Terminal Capacity 2 Earth Terminal Capacity 3                                                                                                                                                      | 5x1mm <sup>2</sup> 4 x 1.5mm2 3 x 2.5mm2                                                                                                                 |
| Earth Terminal Capacity 1  Earth Terminal Capacity 2  Earth Terminal Capacity 3  Earth Terminal Capacity 4                                                                                                                         | 5x1mm <sup>2</sup> 4 x 1.5mm2 3 x 2.5mm2 1 x 4mm2 Multi-strand                                                                                           |
| Earth Terminal Capacity 1 Earth Terminal Capacity 2 Earth Terminal Capacity 3 Earth Terminal Capacity 4 Earth Terminal Capacity 5                                                                                                  | 5x1mm <sup>2</sup> 4 x 1.5mm2 3 x 2.5mm2 1 x 4mm2 Multi-strand 1 x 6mm2                                                                                  |
| Earth Terminal Capacity 1 Earth Terminal Capacity 2 Earth Terminal Capacity 3 Earth Terminal Capacity 4 Earth Terminal Capacity 5 Product Class 1 Ambient Operating                                                                | 5x1mm <sup>2</sup> 4 x 1.5mm2 3 x 2.5mm2 1 x 4mm2 Multi-strand 1 x 6mm2 Must be earthed (ref BS7671 415.2.1)                                             |
| Earth Terminal Capacity 1 Earth Terminal Capacity 2 Earth Terminal Capacity 3 Earth Terminal Capacity 4 Earth Terminal Capacity 5 Product Class 1 Ambient Operating Temperature                                                    | 5x1mm <sup>2</sup> 4 x 1.5mm2  3 x 2.5mm2  1 x 4mm2 Multi-strand  1 x 6mm2  Must be earthed (ref BS7671 415.2.1)  -5° to +40°C                           |
| Earth Terminal Capacity 1 Earth Terminal Capacity 2 Earth Terminal Capacity 3 Earth Terminal Capacity 4 Earth Terminal Capacity 5 Product Class 1 Ambient Operating Temperature Recommended Location Maximum Installation          | 5x1mm <sup>2</sup> 4 x 1.5mm2  3 x 2.5mm2  1 x 4mm2 Multi-strand  1 x 6mm2  Must be earthed (ref BS7671 415.2.1)  -5° to +40°C  Internal Use Only        |
| Earth Terminal Capacity 1 Earth Terminal Capacity 2 Earth Terminal Capacity 3 Earth Terminal Capacity 4 Earth Terminal Capacity 5 Product Class 1 Ambient Operating Temperature Recommended Location Maximum Installation Altitude | 5x1mm <sup>2</sup> 4 x 1.5mm2  3 x 2.5mm2  1 x 4mm2 Multi-strand  1 x 6mm2  Must be earthed (ref BS7671 415.2.1)  -5° to +40°C  Internal Use Only  2000m |