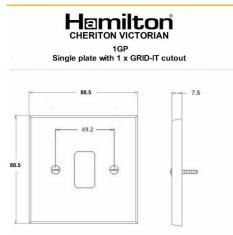

#### Dimensions

| Insert Type                      | 1 gang Grid Fix Aperture Plate with Grid                                              |
|----------------------------------|---------------------------------------------------------------------------------------|
| Insert Colour                    | No Insert Colour                                                                      |
| EAN13 Barcode                    | 5017504088651                                                                         |
| Commodity Code                   | 74192000                                                                              |
| Luckins TSI                      | 405687989                                                                             |
| ETIM Class                       | EC000007                                                                              |
| Dimensions(Nominal)              | Single: Height = 88.5mm Width = 88.5mm Depth =<br>7.5mm                               |
| Switched Poles                   | N/A                                                                                   |
| Current Rating                   | n/a                                                                                   |
| IP Rating                        | N/A                                                                                   |
| Contact Gap Minimum              | N/A                                                                                   |
| Earth Terminal Capacity 1        | 11mm²                                                                                 |
| Product Class 1                  | Face plate must be earthed                                                            |
| Recommended Location             | Internal Use Only                                                                     |
| Maximum Installation<br>Altitude | 2000m                                                                                 |
| Standard/Approval                | N/A                                                                                   |
| Additional Notes                 | See GRID-IT for a full range of inserts. Plates must be<br>Earthed via the Earth Tag. |
| Patents And Trade Marks          | Cheriton is a Registered Trade Mark No. 2344779                                       |