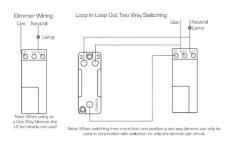

## **Product Image**

Wiring

| Insert Type                            | 1 gang 400W Resistive Leading Edge Push On/Off<br>Rotary 2 Way Switching Dimmer |
|----------------------------------------|---------------------------------------------------------------------------------|
| Insert Colour                          | Antique Brass                                                                   |
| EAN13 Barcode                          | 5017503389414                                                                   |
| Commodity Code                         | 85365015                                                                        |
| Luckins TSI                            | 387387271                                                                       |
| ETIM Class                             | EC000025                                                                        |
| Dimensions(Nominal)                    | Single: Height = 88.5mm Width = 88.5mm Depth =<br>7.5mm                         |
| Weight                                 | 199 GR                                                                          |
| Fixing Hole Centres                    | Box Fixing = 60.3mm Grid Fixing = N/A                                           |
| Minimum Wall Box Depth                 | 35mm                                                                            |
|                                        |                                                                                 |
| Current Rating                         | 1.66 Amp                                                                        |
| Current Rating Patents And Trade Marks | 1.66 Amp<br>Cheriton is a Registered Trade Mark No. 2344779                     |