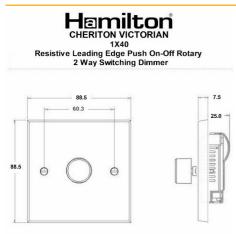

## **Product Image**

Wiring

| Insert Type                            | 1 gang 400W Resistive Leading Edge Push On/Off<br>Rotary 2 Way Switching Dimmer |
|----------------------------------------|---------------------------------------------------------------------------------|
| Insert Colour                          | Antique Brass                                                                   |
| EAN13 Barcode                          | 5017503389414                                                                   |
| Commodity Code                         | 85365015                                                                        |
| Luckins TSI                            | 387387271                                                                       |
| ETIM Class                             | EC000025                                                                        |
| Dimensions(Nominal)                    | Single: Height = 88.5mm Width = 88.5mm Depth =<br>7.5mm                         |
| Weight                                 | 199 GR                                                                          |
| Fixing Hole Centres                    | Box Fixing = 60.3mm Grid Fixing = N/A                                           |
| Minimum Wall Box Depth                 | 35mm                                                                            |
|                                        |                                                                                 |
| Current Rating                         | 1.66 Amp                                                                        |
| Current Rating Patents And Trade Marks | 1.66 Amp<br>Cheriton is a Registered Trade Mark No. 2344779                     |

## Dimensions

R Hamilton & Co Ltd, Unit 10 Carrick Business Centre, 4-5 Bonville Road, Brislington, Bristol, BS4 5NZ

**T:** +44 (0)1747 860088

**E:** info@hamilton-litestat.com | **W:** www.hamilton-litestat.com (WEB)