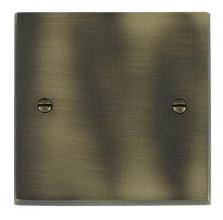

# **DATASHEET**



Code: 93BPS

# Cheriton Victorian | CHERITON VICTORIAN RANGE | Blank Plates

### **Product Image**



### Wiring



#### **Dimensions**



| Insert Type                      | Single Blank Plate                                   |
|----------------------------------|------------------------------------------------------|
| Insert Colour                    | N/A                                                  |
| EAN13 Barcode                    | 5017503389889                                        |
| <b>Commodity Code</b>            | 74192000                                             |
| Luckins TSI                      | 386666113                                            |
| ETIM Class                       | EC000018                                             |
| Dimensions(Nominal)              | Single: Height = 88.5mm Width = 88.5mm Depth = 7.5mm |
| Weight