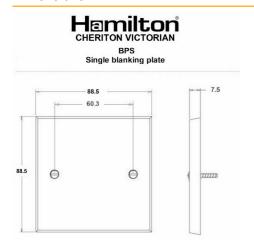

#### **Dimensions**

| Insert Type                      | Single Blank Plate                                   |
|----------------------------------|------------------------------------------------------|
| Insert Colour                    | N/A                                                  |
| EAN13 Barcode                    | 5017503389889                                        |
| <b>Commodity Code</b>            | 74192000                                             |
| Luckins TSI                      | 386666113                                            |
| ETIM Class                       | EC000018                                             |
| Dimensions(Nominal)              | Single: Height = 88.5mm Width = 88.5mm Depth = 7.5mm |
| Weight                           | 125 GR                                               |
| Fixing Hole Centres              | Box Fixing = 60.3mm Grid Fixing = N/A                |
| Minimum Wall Box Depth           | Any Box                                              |
| Switched Poles                   | N/A                                                  |
| Current Rating                   | n/a                                                  |
| IP Rating                        | N/A                                                  |
| Contact Gap Minimum              | N/A                                                  |
| Earth Terminal Capacity 1        | 5x1mm²                                               |
| Earth Terminal Capacity 2        | 4x1.5mm²                                             |
| Earth Terminal Capacity 3        | 3x2.5mm²                                             |
| Earth Terminal Capacity 4        | 1x4mm² Multi-strand                                  |
| Earth Terminal Capacity 5        | 1x6mm²                                               |
| Product Class 1                  | Face plate must be earthed                           |
| Recommended Location             | Internal Use Only                                    |
| Maximum Installation<br>Altitude | 2000m                                                |
| Standard/Approval                | N/A                                                  |
| Additional Notes                 | Plates must be Earthed via the Earth Tag.            |
| Patents And Trade Marks          | Cheriton is a Registered Trade Mark No. 2344779      |