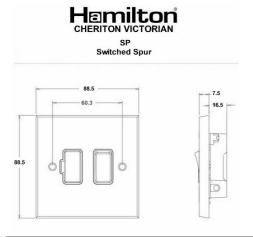

### **Product Image**

#### **Dimensions**

| Insert Type                                                                                                                                                                                                                                                     | 1 gang 13A Double Pole Fused Spur                                                                                                    |
|-----------------------------------------------------------------------------------------------------------------------------------------------------------------------------------------------------------------------------------------------------------------|--------------------------------------------------------------------------------------------------------------------------------------|
| Insert Colour                                                                                                                                                                                                                                                   | ,                                                                                                                                    |
|                                                                                                                                                                                                                                                                 | Antique Brass/Black                                                                                                                  |
| EAN13 Barcode                                                                                                                                                                                                                                                   | 5017504018719                                                                                                                        |
| Commodity Code                                                                                                                                                                                                                                                  | 85369010                                                                                                                             |
| Luckins TSI                                                                                                                                                                                                                                                     | 387387530                                                                                                                            |
| ETIM Class                                                                                                                                                                                                                                                      | EC001590                                                                                                                             |
| Dimensions(Nominal)                                                                                                                                                                                                                                             | Single: Height = 88.5mm Width = 88.5mm Depth = 7.5mm                                                                                 |
| Weight                                                                                                                                                                                                                                                          | 200 GR                                                                                                                               |
| Fixing Hole Centres                                                                                                                                                                                                                                             | Box Fixing = 60.3mm Grid Fixing = N/A                                                                                                |
| Minimum Wall Box Depth                                                                                                                                                                                                                                          | 35mm                                                                                                                                 |
| Switched Poles                                                                                                                                                                                                                                                  | Double                                                                                                                               |
| Current Rating                                                                                                                                                                                                                                                  | 13 Amp                                                                                                                               |
| Voltage                                                                                                                                                                                                                                                         | 220/250V AC                                                                                                                          |
| Maximum Load                                                                                                                                                                                                                                                    | 13 Amp                                                                                                                               |
| Mains Frequency                                                                                                                                                                                                                                                 | 50Hz                                                                                                                                 |
| ID Dallar                                                                                                                                                                                                                                                       | IDOVD                                                                                                                                |
| IP Rating                                                                                                                                                                                                                                                       | IP2XD                                                                                                                                |
| Contact Gap Minimum                                                                                                                                                                                                                                             | 3mm                                                                                                                                  |
| _                                                                                                                                                                                                                                                               | , -: -: -                                                                                                                            |
| Contact Gap Minimum                                                                                                                                                                                                                                             | 3mm                                                                                                                                  |
| Contact Gap Minimum  Terminal Capacity 1                                                                                                                                                                                                                        | 3mm<br>3x2.5mm <sup>2</sup>                                                                                                          |
| Contact Gap Minimum  Terminal Capacity 1  Terminal Capacity 2                                                                                                                                                                                                   | 3mm  3x2.5mm²  2x4mm² Multi-Strand                                                                                                   |
| Contact Gap Minimum  Terminal Capacity 1  Terminal Capacity 2  Terminal Capacity 3                                                                                                                                                                              | 3mm  3x2.5mm²  2x4mm² Multi-Strand  1x6mm²                                                                                           |
| Contact Gap Minimum  Terminal Capacity 1  Terminal Capacity 2  Terminal Capacity 3  Earth Terminal Capacity 1                                                                                                                                                   | 3mm  3x2.5mm²  2x4mm² Multi-Strand  1x6mm²  6x1mm²                                                                                   |
| Contact Gap Minimum Terminal Capacity 1 Terminal Capacity 2 Terminal Capacity 3 Earth Terminal Capacity 1 Earth Terminal Capacity 2                                                                                                                             | 3mm  3x2.5mm²  2x4mm² Multi-Strand  1x6mm²  6x1mm²  5x1.5mm²                                                                         |
| Contact Gap Minimum Terminal Capacity 1 Terminal Capacity 2 Terminal Capacity 3 Earth Terminal Capacity 1 Earth Terminal Capacity 2 Earth Terminal Capacity 3                                                                                                   | 3mm  3x2.5mm²  2x4mm² Multi-Strand  1x6mm²  6x1mm²  5x1.5mm²  3x2.5mm²                                                               |
| Contact Gap Minimum Terminal Capacity 1 Terminal Capacity 2 Terminal Capacity 3 Earth Terminal Capacity 1 Earth Terminal Capacity 2 Earth Terminal Capacity 3 Earth Terminal Capacity 4                                                                         | 3mm  3x2.5mm²  2x4mm² Multi-Strand  1x6mm²  6x1mm²  5x1.5mm²  3x2.5mm²  2 x 4mm² Multi-strand                                        |
| Contact Gap Minimum Terminal Capacity 1 Terminal Capacity 2 Terminal Capacity 3 Earth Terminal Capacity 1 Earth Terminal Capacity 2 Earth Terminal Capacity 3 Earth Terminal Capacity 4 Earth Terminal Capacity 5                                               | 3mm  3x2.5mm²  2x4mm² Multi-Strand  1x6mm²  6x1mm²  5x1.5mm²  3x2.5mm²  2 x 4mm² Multi-strand  1x6mm²                                |
| Contact Gap Minimum Terminal Capacity 1 Terminal Capacity 2 Terminal Capacity 3 Earth Terminal Capacity 1 Earth Terminal Capacity 2 Earth Terminal Capacity 3 Earth Terminal Capacity 4 Earth Terminal Capacity 5 Product Class 1 Ambient Operating             | 3mm  3x2.5mm²  2x4mm² Multi-Strand  1x6mm²  6x1mm²  5x1.5mm²  3x2.5mm²  2 x 4mm2 Multi-strand  1x6mm²  Must be earthed               |
| Contact Gap Minimum Terminal Capacity 1 Terminal Capacity 2 Terminal Capacity 3 Earth Terminal Capacity 1 Earth Terminal Capacity 2 Earth Terminal Capacity 3 Earth Terminal Capacity 4 Earth Terminal Capacity 5 Product Class 1 Ambient Operating Temperature | 3mm  3x2.5mm²  2x4mm² Multi-Strand  1x6mm²  6x1mm²  5x1.5mm²  3x2.5mm²  2 x 4mm2 Multi-strand  1x6mm²  Must be earthed  -5° to +40°C |