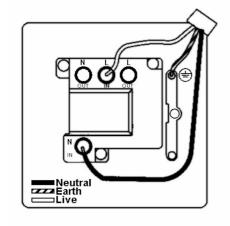

# **DATASHEET**



Code: 93SPAB-B

# Cheriton Victorian | CHERITON VICTORIAN RANGE | Connection Units

### **Product Image**



### Wiring



#### **Dimensions**



| Insert Type                                                                                                                                                                                                                                                     | 1 gang 13A Double Pole Fused Spur                                                                                                    |
|-----------------------------------------------------------------------------------------------------------------------------------------------------------------------------------------------------------------------------------------------------------------|-------------------------------------------------------------------------------------------------------------------------