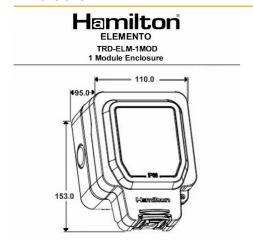

#### **Dimensions**

| Insert Type                      | 1 Module Enclosure                                             |
|----------------------------------|----------------------------------------------------------------|
| Insert Colour                    | N/A                                                            |
| EAN13 Barcode                    | 5017503940462                                                  |
| Commodity Code                   | 39206100                                                       |
| Luckins TSI                      | 406102887                                                      |
| Dimensions(Nominal)              | Single-Mod: Height = 153.0mm Width = 110.0mm<br>Depth = 95.0mm |
| Weight                           | 393 GR                                                         |
| Fixing Hole Centres              | Box Fixing = 60.3mm Grid Fixing = N/A                          |
| Switched Poles                   | None                                                           |
| Current Rating                   | n/a                                                            |
| IP Rating                        | IP66                                                           |
| Earth Terminal Capacity 1        | 4x2.5mm²                                                       |
| Earth Terminal Capacity 2        | 3x4mm²                                                         |
| Earth Terminal Capacity 3        | 2x6mm² Multi-Strand                                            |
| Earth Terminal Capacity 4        | 1x1mm²                                                         |
| Product Class 1                  | Must be earthed                                                |
| Ambient Operating<br>Temperature | -5° to +40°C                                                   |
| Maximum Installation<br>Altitude | 2000m                                                          |
| Standard/Approval                | IP66                                                           |
| Additional Notes                 | 4 Conduit entry points for 20mmØ drill out possitions          |
| Patents And Trade Marks          | Hamilton Elemento is a Registered Trade Mark No.<br>3099097    |